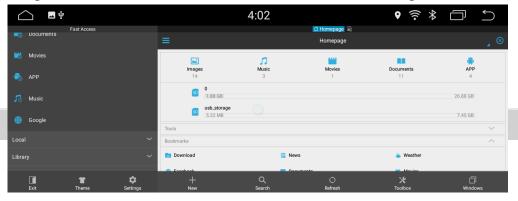

## 1. Main Menu Interface

Music /Navigation/Setting/Car/Apps Interface

## 2. Music Playing

Insert an SD card or plug into a USB storage device, enter the main interface and click "Music" icon to play music, or view photos.

缺少一个 MUSIC.

| Previous           |    |   |
|--------------------|----|---|
| Pause/play<br>Next |    | _ |
| Loo —              |    | _ |
| File Sour          | ce |   |

## 8. File Manager

Click the "File Manager" to copy ,move, delete or mange the files, picture, videos, etc between SD card ,USB device with this product.