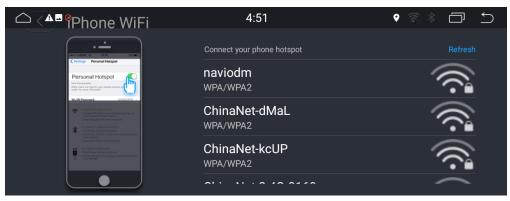

#### 6.2. Connect your iPhone(iPhone 4/4s, or above) to this unit:

Setting--Personal Hotpot--Turn Personal Hotspot on.

Tap iPhone WiFi, select out your iPhone name from the hostpot list, enter the password when prompted.

Tap Airplay in the Control Center on your iPhone, select EC-Mirror and then Turn Mirroring on.

**Notes:** 

For photos streaming wireless to this product: iPhone 4/4s, 5 or above For Music and photos streaming wireless to this product: Iphone 5 or above For Video Streaming wireless to this product: Require extra suitable Apple Cable or Adapter