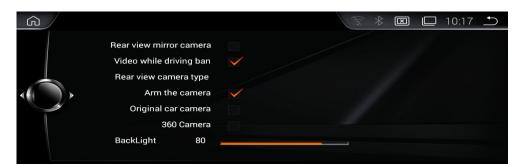

#### • Block Video While Driving:

ON: while you are driving, video images can't be viewed. OFF: while you are driving, video images can be viewed.

Notes:For Safety reason, please click ON and don't watch video when driving.

• Radar:

**ON:** Display the radar information. **OFF:** Hide the radar information.

**Rear Camera Type:** Select the camera type you are using from Aftermarket Camera, Original Camera or 360 Camera.

• **Brightness:** Drag the slider left or right to adjust the screen brightness.