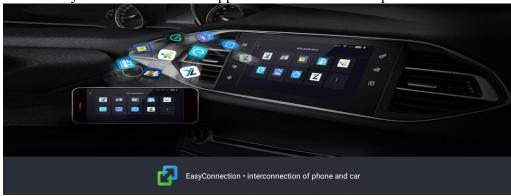

## 6. Phone Link

Click" Easy Connection" on the apps menu screen to enter phone link mode.

## **6.1.** Connect your Android Smart phone(Android 4.0 or above) to this unit:

#### 6.2. Connect your iPhone(iPhone 4/4s, or above) to this unit:

Setting--Personal Hotpot--Turn Personal Hotspot on.

Tap iPhone WiFi, select out your iPhone name from the hostpot list, enter the password when prompted.