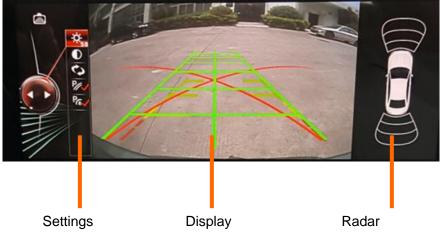

#### **10.1 Reversing camera(Optional Function)**

If you need check the reversing info, Car should be with camera. Support Original camera/Aftermarket camera/and 360 Camera

## **A.**Connecting

#### **B.** Reversion camera Options

After connecting well the camera, choose the correct options in settings.

C.Reversion display

14

You can settings the Brightness/contrast and the path line/Radar Only can show the display of Radar if the original car with Radar.