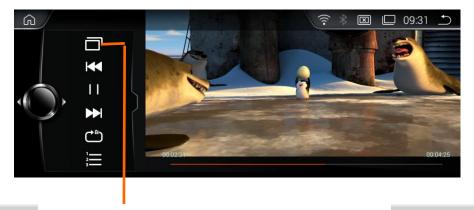

## 5. HD Video Playing

Reminding: For Safety, please don't watch video,images whendriving. Insert an SD card or plug into a USB storage device with video files, enter the main interface and click "Video" icon to play video files

## **5.1 PIP settings (Picture in Picture)**

Select this icon for achieving the PIP function.