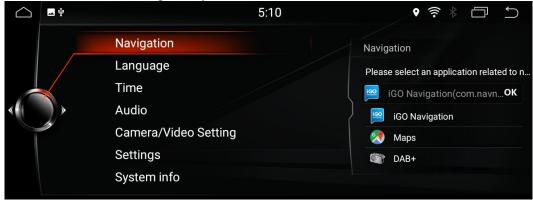

### 9.1 Navigation

Please select the navigation you want to use.

## 3. Navigation

Click the Navigation icon to navigation interface.

Built-in navigation offer detailed route guidance information.

Also, you can actually download GPS Navigation APPS from Google Play, or Sat Nav apps such as TomTom, Route 66, Sygic ,Igo ,Google Maps and other more, run them on the product.