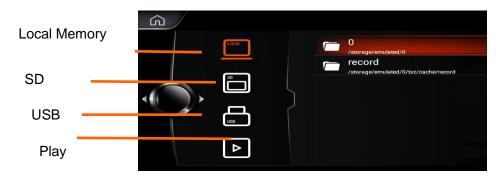

## 2. Music Playing

Insert an SD card or plug into a USB storage device, enter the main interface and click "Music" icon to play music, or view photos.

缺少一个 MUSIC.

| Previous           |    |   |
|--------------------|----|---|
| Pause/play<br>Next |    | _ |
| Loo —              |    | _ |
| File Sour          | ce |   |

You can copy the music file to "local Memory" to listen music.