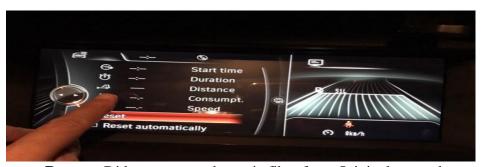

## **12.FAQS**

1. Wrong Display or showing not correctly.

Reason:

Wrong operation

**Solution:** Select the correct Car type in FACTORY SETTINGS

**Steps:** Factory Settings – Car type.