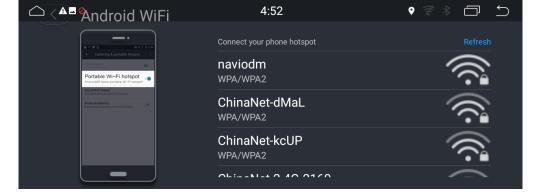

## **6.1.** Connect your Android Smart phone(Android 4.0 or above) to this unit:

#### Via WiFi:

Setting--Wireless&Network--More--Portable hotspot--Turn Portable WiFI hotsport on or Tap "Setup WiFi hotspot."

Tap Android WiFi, select out your Android device name.

Enter the password when promoted.

#### Via USB cable:

Setting--About Device--Tap the Build number seven times to active Developer Options--Turn on USB debugging--A window pop up: Allow the USB debugging?--Choose Yes.

Turn on the option of Always allow from this computer and then click "OK". Then Connect your Android phone to this unit via the USB cable.