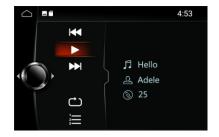

## 2. Music Playing

Insert an SD card or plug into a USB storage device, enter the main interface and click "Music" icon to play music, or view photos.

缺少一个 MUSIC.

| Previous           |    |   |
|--------------------|----|---|
| Pause/play<br>Next |    | _ |
| Loo —              |    | _ |
| File Sour          | ce |   |