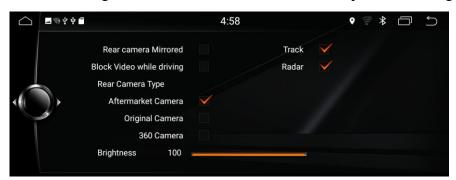

## 9.5 Camera /Video Setting:

#### Rear Camera Mirrored:

ON: Reverse the rear view camera images

OFF: Not reverse the rear view camera images

Track:

ON: Displays the parking trajectory OFF: Hide the parking trajectory

#### • Block Video While Driving:

ON: while you are driving, video images can't be viewed. OFF: while you are driving, video images can be viewed.

Notes:For Safety reason, please click ON and don't watch video when driving.

• Radar:

**ON:** Display the radar information. **OFF:** Hide the radar information.

**Rear Camera Type:** Select the camera type you are using from Aftermarket Camera, Original Camera or 360 Camera.

• **Brightness:** Drag the slider left or right to adjust the screen brightness.