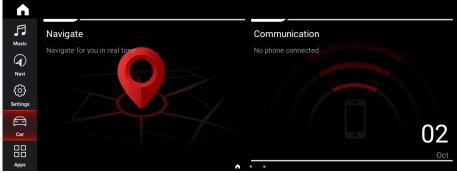

## 1. Main Menu Interface

Music /Navigation/Setting/Car/Apps Interface

## 3. Navigation

Click the Navigation icon to navigation interface.

Built-in navigation offer detailed route guidance information.

Also, you can actually download GPS Navigation APPS from Google Play, or Sat Nav apps such as TomTom, Route 66, Sygic ,Igo ,Google Maps and other more, run them on the product.

## 4.1. Bluetooth Connecting:

Turn on your Bluetooth device and search for this product

Default Device name: GOCSDK

Password: 0000

Click the "Communication" interface to Bluetooth connecting,

Please connect the Internet firstly before connecting Bluetooth.