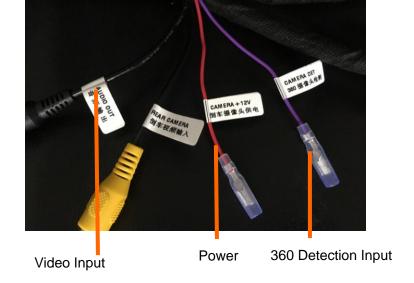

#### **10.1 Reversing camera(Optional Function)**

If you need check the reversing info, Car should be with camera. Support Original camera/Aftermarket camera/and 360 Camera

## **A.**Connecting