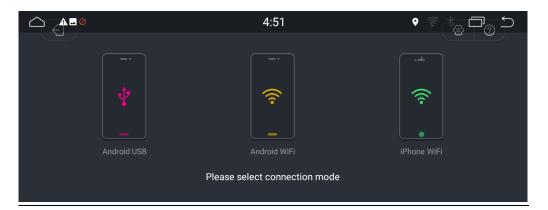

## 6. Phone Link

Click" Easy Connection" on the apps menu screen to enter phone link mode.

## **6.1.** Connect your Android Smart phone(Android 4.0 or above) to this unit:

#### Via WiFi:

Setting--Wireless&Network--More--Portable hotspot--Turn Portable WiFI hotsport on or Tap "Setup WiFi hotspot."

Tap Android WiFi, select out your Android device name.

Enter the password when promoted.

#### Via USB cable:

Setting--About Device--Tap the Build number seven times to active Developer Options--Turn on USB debugging--A window pop up: Allow the USB debugging?--Choose Yes.

Turn on the option of Always allow from this computer and then click "OK". Then Connect your Android phone to this unit via the USB cable.

#### 6.2. Connect your iPhone(iPhone 4/4s, or above) to this unit:

Setting--Personal Hotpot--Turn Personal Hotspot on.

Tap iPhone WiFi, select out your iPhone name from the hostpot list, enter the password when prompted.