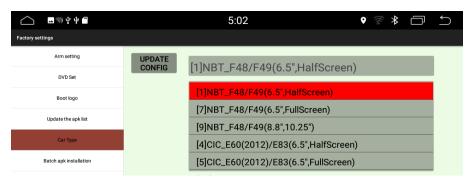

## **12.FAQS**

1. Wrong Display or showing not correctly.

Reason:

Wrong operation

**Solution:** Select the correct Car type in FACTORY SETTINGS

**Steps:** Factory Settings – Car type.