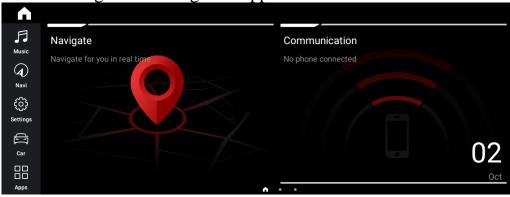

## 1. Main Menu Interface

Music /Navigation/Setting/Car/Apps Interface

## 3. Navigation

Click the Navigation icon to navigation interface.

Built-in navigation offer detailed route guidance information.

Also, you can actually download GPS Navigation APPS from Google Play, or Sat Nav apps such as TomTom, Route 66, Sygic ,Igo ,Google Maps and other more, run them on the product.

## 4.1. Bluetooth Connecting:

Turn on your Bluetooth device and search for this product

Default Device name: GOCSDK

Password: 0000

Click the "Communication" interface to Bluetooth connecting,

Please connect the Internet firstly before connecting Bluetooth.