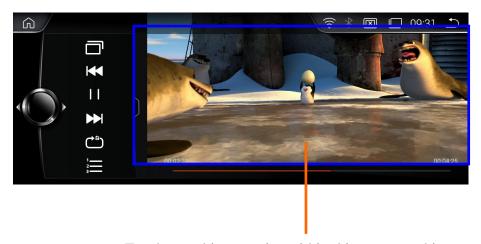

## 5.2 Full Screen Play

Touch an arbitrary point within this area to achieve playing in full screen.