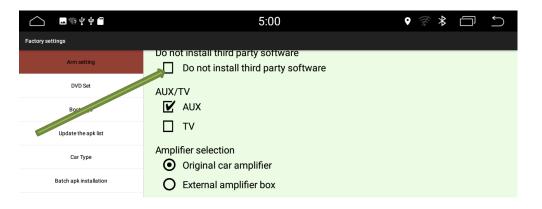

## 3. Not allowing to installing APK

**Reason:** The option "Do not install third party software" is on.

**Solution:** In Factory Settings, do not choose this option, then it is OK.