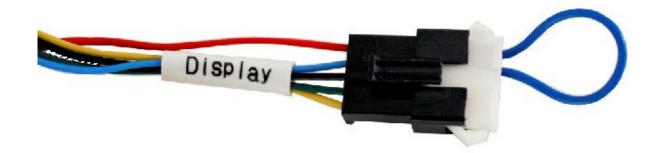

4. LCD Control Panel Connection: Black SM-5A Male plug

Controller SideLCD SideSM-5A Male (Black)SM-5A Female

Red Red
Blue Blue
Black
Black
Green Green
Yellow Yellow

If you don't want to use LCD, please just plug the jumper connector as follow photo (connect red and blue):