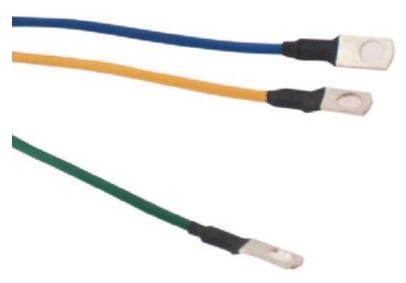

Controller SideMotor SideYellow: A PhaseYellow: A PhaseBlue: C PhaseBlue: C PhaseGreen: B PhaseGreen: B Phase

3. Motor Cable Hall Sensor Connection: White DJ7061Y-2.8-21 Female Plug

Controller Side Motor Side