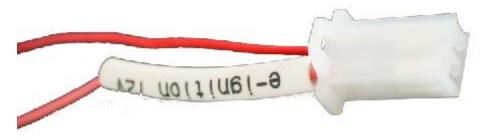

5. Throttle Connection: Black SM-3Y Female Plug

Controller SideThrottle SideSM-3Y Female (Black)SM-3Y Male

Red Red Black Black

Green(Signal) White or other color(signal)

6. Electric Lock: White 2.8B-2 Female plug

## **Controller Side**

DJ7021Y-2.8-21 Female (White)

Red

Pink

If you use your own throttle and without electric lock, then please just loop as follow photo:

7. Brake Levers Connection: 2 x Black SM-2Y Female plugs