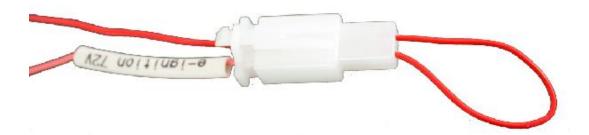

5. Throttle Connection: Black SM-3Y Female Plug

Controller SideThrottle SideSM-3Y Female (Black)SM-3Y Male

Red Red Black Black

Green(Signal) White or other color(signal)

6. Electric Lock: White 2.8B-2 Female plug

## **Controller Side**

DJ7021Y-2.8-21 Female (White)

Red

Pink

If you use your own throttle and without electric lock, then please just loop as follow photo:

7. Brake Levers Connection: 2 x Black SM-2Y Female plugs