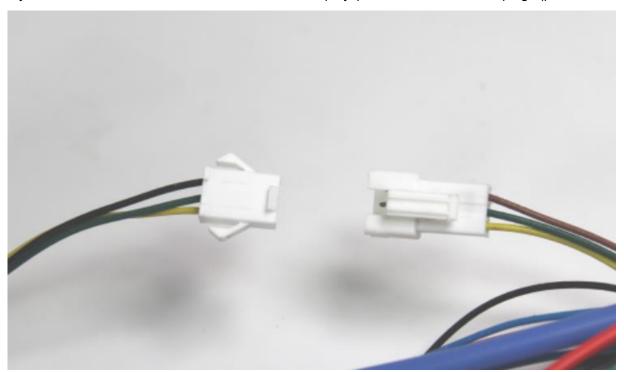

#### 12. Bluetooth Connection:

DJ7031A-2.8-11 Male (White) + DJ7031Y-2.8-21 Female (White)

## **Controller Side**

DJ7031A-2.8-11 Male (White) DJ7031Y-2.8-21 Female (White)

Yellow Yellow
Green Green
Brown Black

## (2). Disconnected:

If you use Bluetooth module and not use colorful display, please disconnect both plugs (please check below photo).