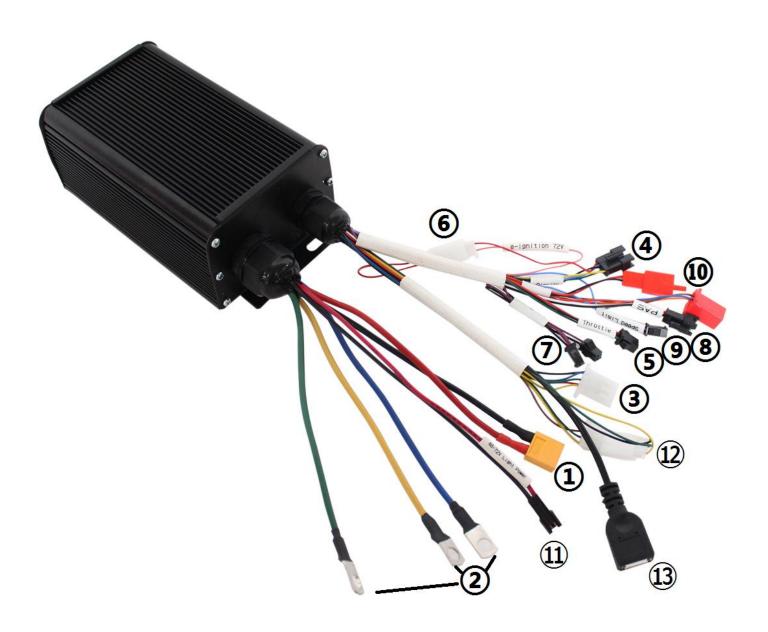

# **Sine Wave Controller Connection Manual**

1. Power Supply: XT60 Male Plug (Yellow)

Controller Side Battery Side

XT60 Male Plug (Yellow)

Red: Positive Red: Positive Black: Negative Black: Negative

2. Motor Cable 3-Phase Connection: "O" Ring Connection on Controller 3-Phase

Controller SideMotor SideYellow: A PhaseYellow: A PhaseBlue: C PhaseBlue: C PhaseGreen: B PhaseGreen: B Phase

3. Motor Cable Hall Sensor Connection: White DJ7061Y-2.8-21 Female Plug

Controller Side Motor Side

DJ7061Y-2.8-21 Female (White) DJ7061A-2.8-11 Male

Red Red

White If your motor has internal speed detector hall sensor,

please plug this, otherwise just keep it empty.

Black
Yellow
Green
Blue
Blue
Black
Yellow
Green
Blue

If you want motor rotate as reverse direction with original speed, then just need to change setting via computer or mobile phone: "Parameter Setting--MOTOR--Motor Rotate Direction", change value as 0 or 1

4. LCD Control Panel Connection: Black SM-5A Male plug

Controller SideLCD SideSM-5A Male (Black)SM-5A Female

Red Red
Blue Blue
Black
Black
Green Green
Yellow Yellow

If you don't want to use LCD, please just plug the jumper connector as follow photo (connect red and blue):

5. Throttle Connection: Black SM-3Y Female Plug

Controller SideThrottle SideSM-3Y Female (Black)SM-3Y Male

Red Red Black Black

Green(Signal) White or other color(signal)

6. Electric Lock: White 2.8B-2 Female plug

## **Controller Side**

DJ7021Y-2.8-21 Female (White)

Red

Pink

If you use your own throttle and without electric lock, then please just loop as follow photo:

7. Brake Levers Connection: 2 x Black SM-2Y Female plugs

## **Controller Side**

2x SM-2Y Female (Black)

Black

Brown

8. PAS Connection: Black SM-3A Male plug

**Controller Side**SM-3A Male (Black)

SM-3A Female

Red Brown Black Black

White (Signal) Yellow(Signal)

9. Speed Limit Connection: Black SM-2Y Female plug

#### **Controller Side**

SM-2Y Female (Black)

Blue

Blue

If you want to active definite value speed limit at any time, please set speed limit value via computer or mobile phone (set percentage of full speed), and then install a switch on handlebar, you can active or cancel speed limit through this switch.

10. Alarm Connection: Red DJ7021A-2.8-11 Male, Red DJ7021Y-2.8-21 Female Plugs

#### **Controller Side**

DJ7021A-2.8-11 Male (Red)

Red (Power input Positive)

Black (Power input Negative)

DJ7021Y-2.8-21 Female (Red)

Yellow

Brown

Blue

## 11. Head Light Connection: Black SM-2A Male (Black) plug

## **Controller Side**

SM-2A Male SM-2Y Female

Red Your switch/head light positive wire

Black Your head light negative wire

#### 12. Bluetooth Connection:

DJ7031A-2.8-11 Male (White) + DJ7031Y-2.8-21 Female (White)

## **Controller Side**

DJ7031A-2.8-11 Male (White) DJ7031Y-2.8-21 Female (White)

Yellow Yellow
Green Green
Brown Black

## 13. USB Data Cable Connection:

(1) Connect with computer via USB Adapter Cable

(2). Connect with mobile phone via Bluetooth module