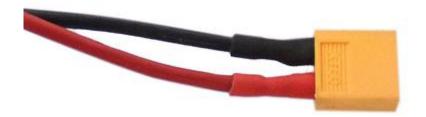

# **Sine Wave Controller Connection Manual**

1. Power Supply: XT60 Male Plug (Yellow)

Controller Side Battery Side

XT60 Male Plug (Yellow)

Red: Positive Red: Positive Black: Negative Black: Negative

2. Motor Cable 3-Phase Connection: "O" Ring Connection on Controller 3-Phase