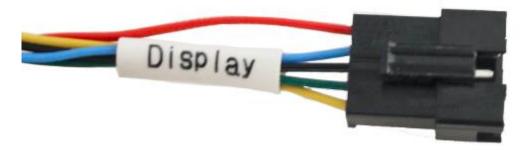

4. LCD Control Panel Connection: Black SM-5A Male plug

Controller SideLCD SideSM-5A Male (Black)SM-5A Female

Red Red
Blue Blue
Black
Black
Green Green
Yellow Yellow

If you don't want to use LCD, please just plug the jumper connector as follow photo (connect red and blue):