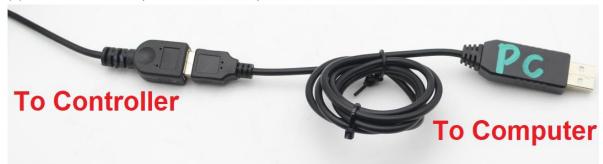

## 13. USB Data Cable Connection:

(1) Connect with computer via USB Adapter Cable

(2). Connect with mobile phone via Bluetooth module