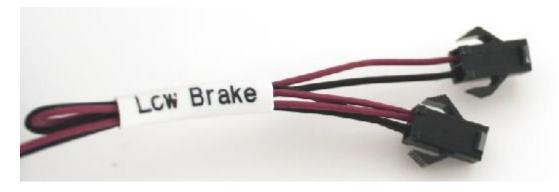

## **Controller Side**

DJ7021Y-2.8-21 Female (White)

Red

Pink

If you use your own throttle and without electric lock, then please just loop as follow photo:

7. Brake Levers Connection: 2 x Black SM-2Y Female plugs

## **Controller Side**

2x SM-2Y Female (Black)

Black

Brown

8. PAS Connection: Black SM-3A Male plug

**Controller Side**SM-3A Male (Black)

SM-3A Female

Red Brown Black Black