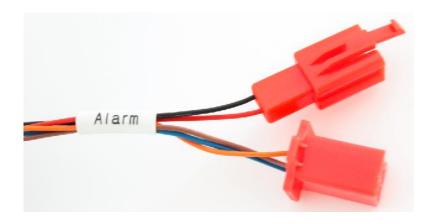

10. Alarm Connection: Red DJ7021A-2.8-11 Male, Red DJ7021Y-2.8-21 Female Plugs

#### **Controller Side**

DJ7021A-2.8-11 Male (Red)

Red (Power input Positive)

Black (Power input Negative)

DJ7021Y-2.8-21 Female (Red)

Yellow

Brown

Blue