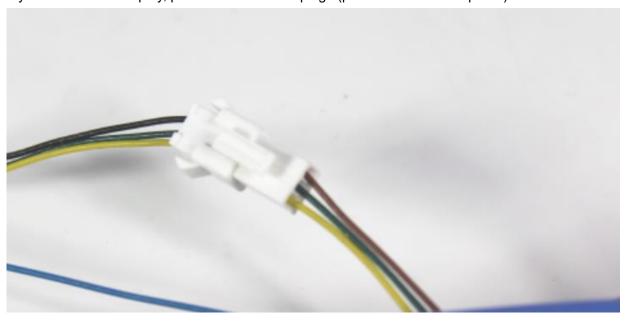

#### 12. Bluetooth Connection:

DJ7031A-2.8-11 Male (White) + DJ7031Y-2.8-21 Female (White)

## **Controller Side**

DJ7031A-2.8-11 Male (White) DJ7031Y-2.8-21 Female (White)

Yellow Yellow
Green Green
Brown Black

## (1). Connected:

If you use colorful display, please connect both plugs (please check below photo).