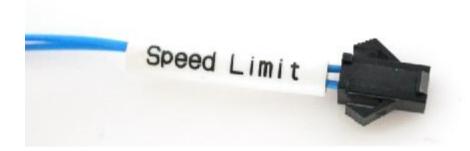

#### **Controller Side**

SM-2Y Female (Black)

Blue

Blue

If you want to active definite value speed limit at any time, please set speed limit value via computer or mobile phone (set percentage of full speed), and then install a switch on handlebar, you can active or cancel speed limit through this switch.