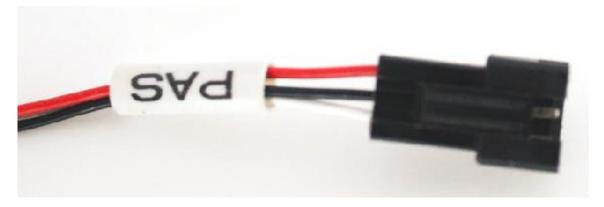

## **Controller Side**

2x SM-2Y Female (Black)

Black

Brown

8. PAS Connection: Black SM-3A Male plug

**Controller Side**SM-3A Male (Black)

SM-3A Female

Red Brown Black Black

White (Signal) Yellow(Signal)

9. Speed Limit Connection: Black SM-2Y Female plug