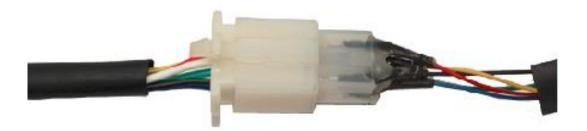

DJ7061Y-2.8-21 Female (White) DJ7061A-2.8-11 Male

Red Red

White If your motor has internal speed detector hall sensor,

please plug this, otherwise just keep it empty.

Black
Yellow
Green
Blue
Blue
Black
Yellow
Green
Blue