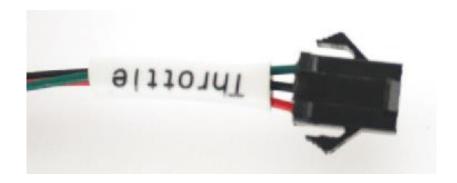

5. Throttle Connection: Black SM-3Y Female Plug

Controller SideThrottle SideSM-3Y Female (Black)SM-3Y Male

Red Red Black Black

Green(Signal) White or other color(signal)

6. Electric Lock: White 2.8B-2 Female plug