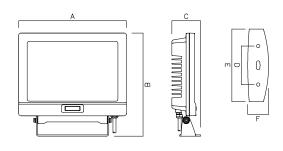

## Dimensions

| Size | А   | В   | С  | D  | Е   | F  |
|------|-----|-----|----|----|-----|----|
| 10W  | 120 | 125 | 40 | 30 | 52  | 28 |
| 20W  | 150 | 150 | 42 | 30 | 52  | 28 |
| 50W  | 250 | 235 | 63 | 70 | 117 | 38 |