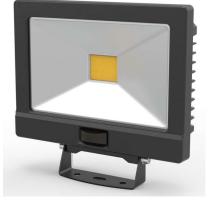

# Kakadu LED Floodlight

Compact flood lights for security in residential, commercial, and rural outdoor areas. Available in 10W, 20W, or 50W. The 20W and 50W variations include a daylight sensor, infrared photocell, and handheld remote control so you can customise the security settings.

### CRI 80+ IP65 PIR