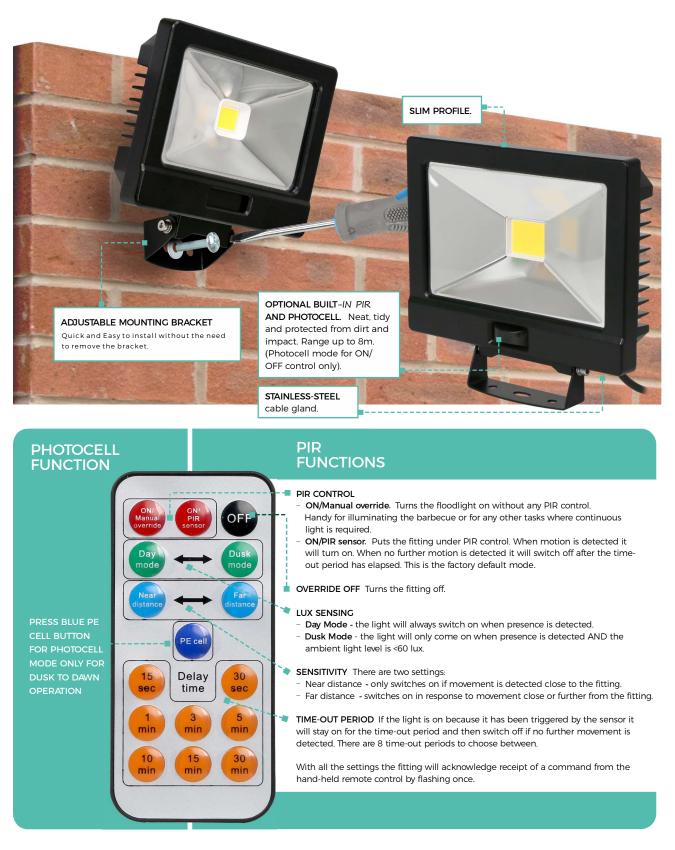

PIR sensor information as the attachment

Elekzon Pty Ltd / Level 2, 11 - 31 York Street, Sydney, NSW 2000 / +61 (0)2 91574268

elekzon.com.au

V1.0 10/2021 Clear Control Con

## Kakadu LED Floodlight PIR Sensor Information

Elekzon Pty Ltd / Level 2, 11 - 31 York Street, Sydney, NSW 2000 / +61 (0)2 91574268

elekzon.com.au

Specifications above are for reference only and may vary without prior notice