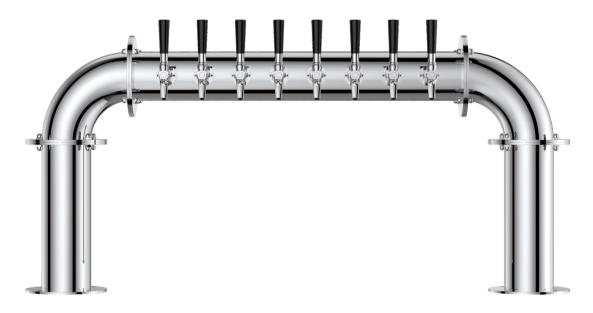

# **U LARGE TOWER**

The "U Tower" Professionally crafted with a 304 Stainless Steel, but not just on the outside. We also utilize a 304 Stainless Steel Tube for the circulation of your beverages. This ensures that your beverage is of quality with each and every pour; leaving you with an untainted beverage.