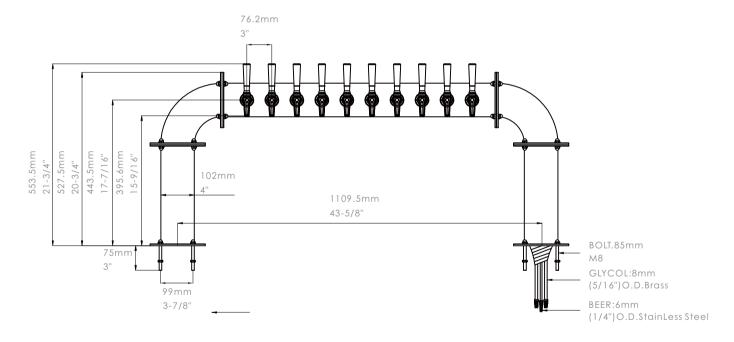

Mounting Template: 2 1/2" Screw Template: 3/8" Screw Pitch Diameter: 5 1/2

1046866-00

### **SPECIFICATIONS**

| Part No.   | Body Material | Surface  | Faucets | Thread | Tube    | Dispense System | LED Lights Option |
|------------|---------------|----------|---------|--------|---------|-----------------|-------------------|
| 1048661-00 | Brass         | Polished | 8       | G5/8   | 304 S.S | Glycol Cooling  | Not Included      |

### **PACKING INFORMATION**

| N.W Unit<br>(kg) (ibs) | Pcs/Ctn | Box Dimension                  | G.W Box<br>(kg) (ibs) |       |
|------------------------|---------|--------------------------------|-----------------------|-------|
| 17.53 38.566           | 1       | 45 11/16" Lx32 1/4" Wx8 1/2" H | 20.70                 | 45.54 |

#### **DIMENSIONS:**