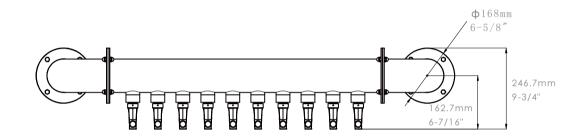

Eight-way Mounting Template: 2 1/2" Screw Template: 3/8" Screw Pitch Diameter: 5 1/2

1046866-00

#### **DIMENSIONS:**