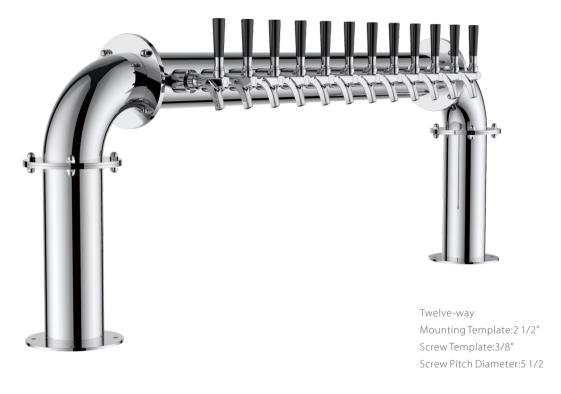

# **U LARGE TOWER**

The "U Tower" Professionally crafted with a 304 Stainless Steel, but not just on the outside. We also utilize a 304 Stainless Steel Tube for the circulation of your beverages. This ensures that your beverage is of quality with each and every pour; leaving you with an untainted beverage.

### **SPECIFICATIONS**

| Part No.   | Body Material | Surface  | Faucets | Thread | Tube    | Dispense System | LED Lights Option |
|------------|---------------|----------|---------|--------|---------|-----------------|-------------------|
| 1046106-00 | Brass         | Polished | 12      | G5/8   | 304 S.S | Glycol Cooling  | NotIncluded       |