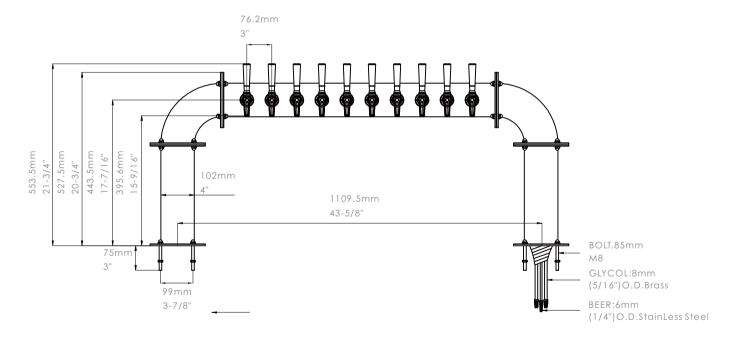

ry pour; leaving you with an untainted beverage.



1046124-00

### **SPECIFICATIONS**

| Part No.   | Body Material | Surface  | Faucets | Thread | Tube    | Dispense System | LED Lights Option |
|------------|---------------|----------|---------|--------|---------|-----------------|-------------------|
| 1046106-00 | Brass         | Polished | 12      | G5/8   | 304 S.S | Glycol Cooling  | NotIncluded       |

### **PACKING INFORMATION**

| N.W Unit<br>(kg) (ibs) | Pcs/Ctn | Box Dimension                | G.W<br>( <sup>kg</sup> ) | Box<br>(ibs) |
|------------------------|---------|------------------------------|--------------------------|--------------|
| 20.35 44.77            | 1       | 57 7/8" Lx32 1/4" Wx8 1/2" H | 22.50                    | 49.50        |

#### **DIMENSIONS:**