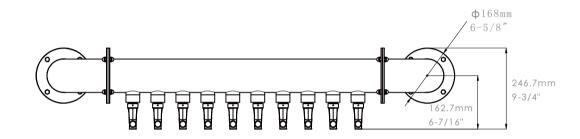

very pour; leaving you with an untainted beverage.



1046124-00

### **SPECIFICATIONS**

| Part No.   | Body Material | Surface  | Faucets | Thread | Tube    | Dispense System | LED Lights Option |
|------------|---------------|----------|---------|--------|---------|-----------------|-------------------|
| 1046106-00 | Brass         | Polished | 12      | G5/8   | 304 S.S | Glycol Cooling  | NotIncluded       |

### **PACKING INFORMATION**

| N.W Unit<br>(kg) (ibs) | Pcs/Ctn | Box Dimension                | G.W<br>( <sup>kg</sup> ) | Box<br>(ibs) |
|------------------------|---------|------------------------------|--------------------------|--------------|
| 20.35 44.77            | 1       | 57 7/8" Lx32 1/4" Wx8 1/2" H | 22.50                    | 49.50        |

#### **DIMENSIONS:**