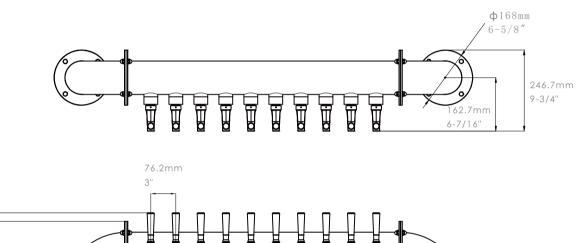

Ten-way Mounting Template:2 1/2" Screw Template:3/8" Screw Pitch Diameter:5 1/2

## DIMENSIONS: