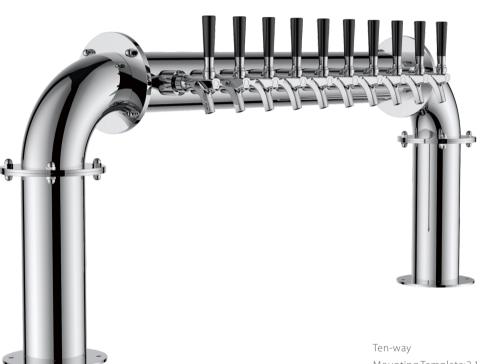

## BEER TOWERS ULARGE TOWER

The "U Tower" Professionally crafted with a 304 Stainless Steel, but not just on the outside. We also utilize a 304 Stainless Steel Tube for the circulation of your beverages. This ensures that your beverage is of quality with each and every pour; leaving you with an untainted beverage.

Ten-way Mounting Template:2 1/2" Screw Template:3/8" Screw Pitch Diameter:5 1/2

## 1046106-00