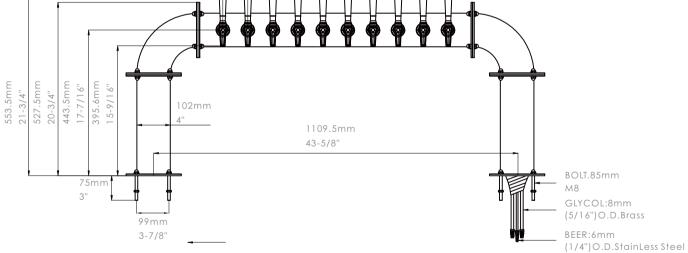

ONS

| Part No.            | Body Material | Surface  | Faucets | Thread | Tube    | Dispense System | LED Lights Option |
|---------------------|---------------|----------|---------|--------|---------|-----------------|-------------------|
| 1046106-00          | Brass         | Polished | 10      | G5/8   | 304 S.S | Glycol Cooling  | Not Included      |
| PACKING INFORMATION |               |          |         |        |         |                 |                   |

| N.W Unit<br>(kg) ( <sup>ibs</sup> ) | Pcs/Ctn | Box Dimension            | G.W Box<br>(kg) (ibs) |
|-------------------------------------|---------|--------------------------|-----------------------|
| 18.94 41.668                        | 1       | 52" Lx32 1/4" Wx8 1/2" H | 21.00 46.20           |

## DIMENSIONS: