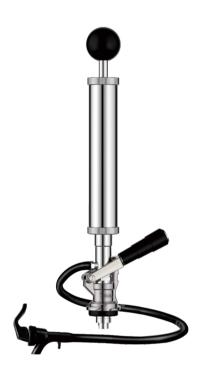

## **PARTY PUMPS**

The Keg party pump or "Key to the Keg" (Literally!) is generally used at events like picnics, backyard BBQ's, beach parties and more. It's used manually as a hand pump and uses pressure to force beer out.

S Type 8" Pump 1119111

## **SPECIFICATIONS**

| Part No. | Body Material | Surface       | Size   | System | 1-11  | 12-24 | 25+   |
|----------|---------------|---------------|--------|--------|-------|-------|-------|
| 1119111  | Brass         | Chrome plated | 8 Pump | S      | 52.95 | 50.95 | 49.95 |