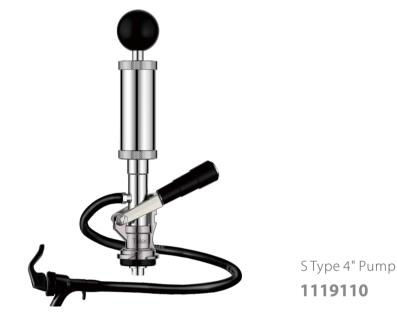

## SPECIFICATIONS

| Part No. | Body Material | Surface       | Size   | System | 1-11  | 12-24 | 25+   |
|----------|---------------|---------------|--------|--------|-------|-------|-------|
| 1119110  | Brass         | Chrome plated | 4 Pump | S      | 45.25 | 44.95 | 42.95 |