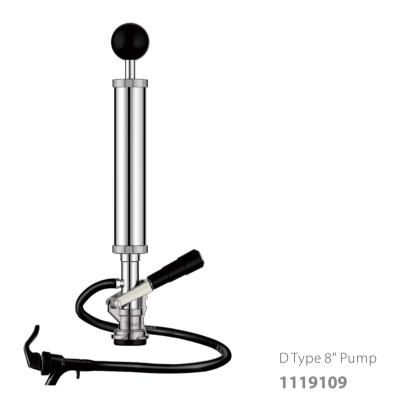

## **PARTY PUMPS**

The Keg party pump or "Key to the Keg" (Literally!) is generally used at events like picnics, backyard BBQ's, beach parties and more. It's used manually as a hand pump and uses pressure to force beer out.

## SPECIFICATIONS

| Part No. | Body Material | Surface       | Size   | System | 1-11  | 12-24 | 25+   |
|----------|---------------|---------------|--------|--------|-------|-------|-------|
| 1119109  | Brass         | Chrome plated | 8 Pump | D      | 46.95 | 46.95 | 45.25 |