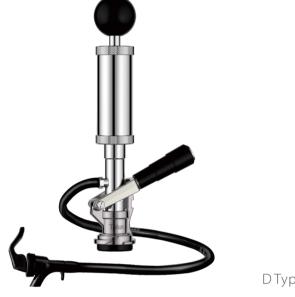

## DType 4" Pump **1119108**

## SPECIFICATIONS

| Part No. | Body Material | Surface       | Size   | System | 1-11  | 12-24 | 25+   |
|----------|---------------|---------------|--------|--------|-------|-------|-------|
| 1119108  | Brass         | Chrome plated | 4 Pump | D      | 39.50 | 37.50 | 35.50 |