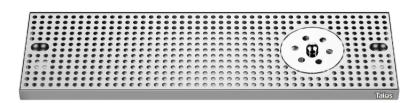

1114255

## **SPECIFICATIONS**

| Part No. | Body<br>Material | Surface | Rinser Model<br>Available | Dimesions               |
|----------|------------------|---------|---------------------------|-------------------------|
| 1114255  | 304 S.S          | Brushed | Yes                       | 17 3/4" Lx8 1/4" Wx1" H |