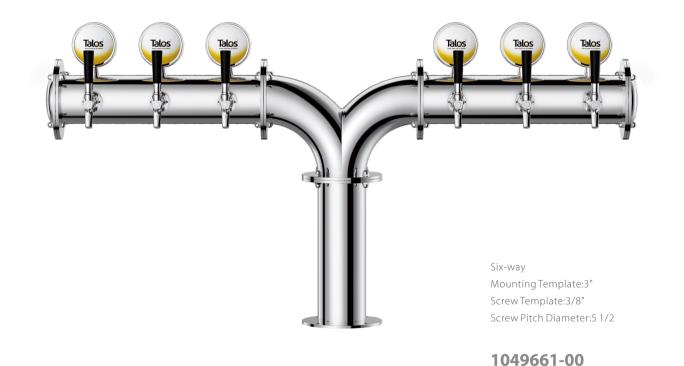

## BEER TOWERS

The "R Tower" Provides a subtle split off branching your tower outward. Professionally crafted with a 304 Stainless Steel, but not just on the outside. We also utilize a 304 Stainless Steel Tube for the circulation of your beverages. This ensures that your beverage is of quality with each and every pour; leaving you with an untainted beverage. In addition it has a subtle warm LED light option to be able to make your favorite beverages name glow.

## SPECIFICATIONS

| Part No.      | Body Material | Surface  | Faucets | Thread | Tube    | Dispense System | LED Lights Option |
|---------------|---------------|----------|---------|--------|---------|-----------------|-------------------|
| 1049661-20    | Brass         | Polished | 6       | G5/8   | 304 S.S | Glycol Cooling  | Included          |
| PACKING INFOR | RMATION       |          |         |        |         |                 |                   |