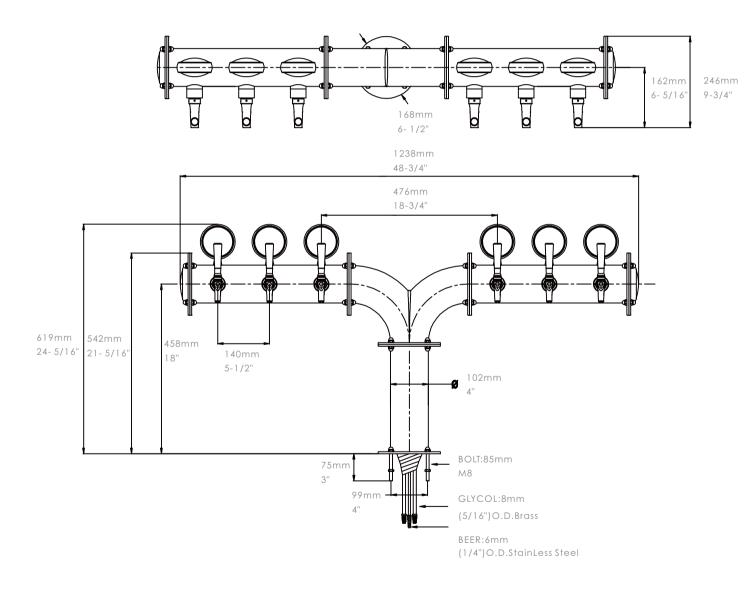

pense System | LED Lights Option |
|---------------|---------------|----------|---------|--------|---------|-----------------|-------------------|
| 1049661-20    | Brass         | Polished | 6       | G5/8   | 304 S.S | Glycol Cooling  | Included          |
| PACKING INFOR | RMATION       |          |         |        |         |                 |                   |

| N.W Unit<br>(kg) ( <sup>ibs</sup> ) | Pcs/Ctn | Box Dimension                  | G.W<br>( <sup>kg</sup> ) | G.W Box<br>(kg) (ibs) |  |
|-------------------------------------|---------|--------------------------------|--------------------------|-----------------------|--|
| 18.80 41.36                         | 1       | 49 5/8" Lx37 7/16" Wx9 7/16" H | 21.00                    | 46.30                 |  |

## DIMENSIONS: