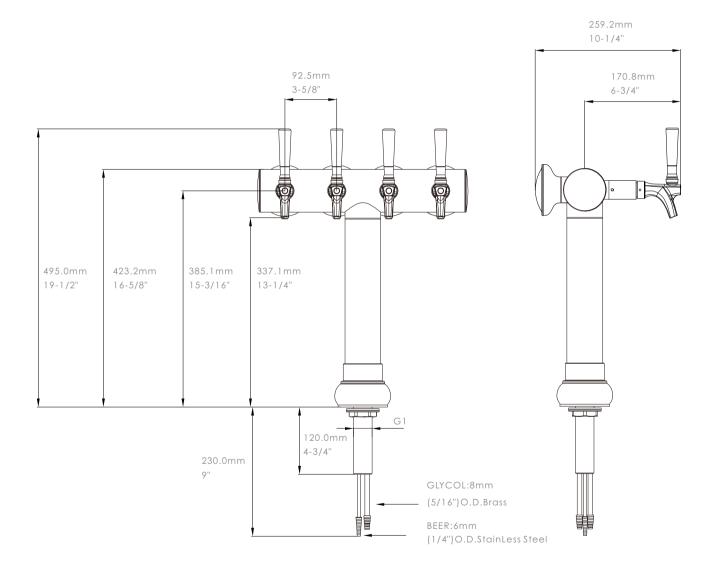

arm LED light option to be able to make your favorite beverages name glow.



### **SPECIFICATIONS**

| Part No.   | Body Material | Surface  | Faucets | Thread | Tube    | Dispense System | LED Lights Option |
|------------|---------------|----------|---------|--------|---------|-----------------|-------------------|
| 1048661-00 | Brass         | Polished | 6       | G5/8   | 304 S.S | Glycol Cooling  | Included          |

### **PACKING INFORMATION**

| N.W<br>(kg) | Unit<br>(ibs) | Pcs/C†n | Box Dimension                  | G.W<br>(kg) | / Box<br>(ibs) |
|-------------|---------------|---------|--------------------------------|-------------|----------------|
| 9.00        | 19.80         | 1       | 26 3/4" Lx22 13/16" Wx7 7/8" H | 9.20        | 20.24          |

#### **DIMENSIONS:**