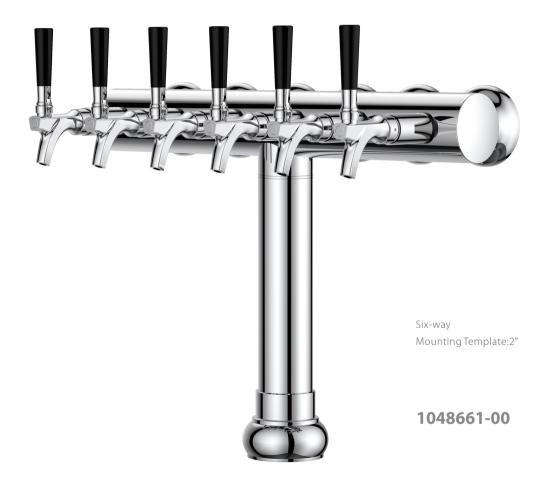

## **BEER TOWERS**

# **T TOWER**

The "T Tower" Professionally crafted with a 304 Stainless Steel, but not just on the outside. We also utilize a 304 Stainless Steel Tube for the circulation of your beverages. This ensures that your beverage is of quality with each and every pour; leaving you with an untainted beverage. In addition it has a subtle warm LED light option to be able to make your favorite beverages name glow.

### **SPECIFICATIONS**

| Part No.   | Body Material | Surface  | Faucets | Thread | Tube    | Dispense System | LED Lights Option |
|------------|---------------|----------|---------|--------|---------|-----------------|-------------------|
| 1048661-00 | Brass         | Polished | 6       | G5/8   | 304 S.S | Glycol Cooling  | Included          |