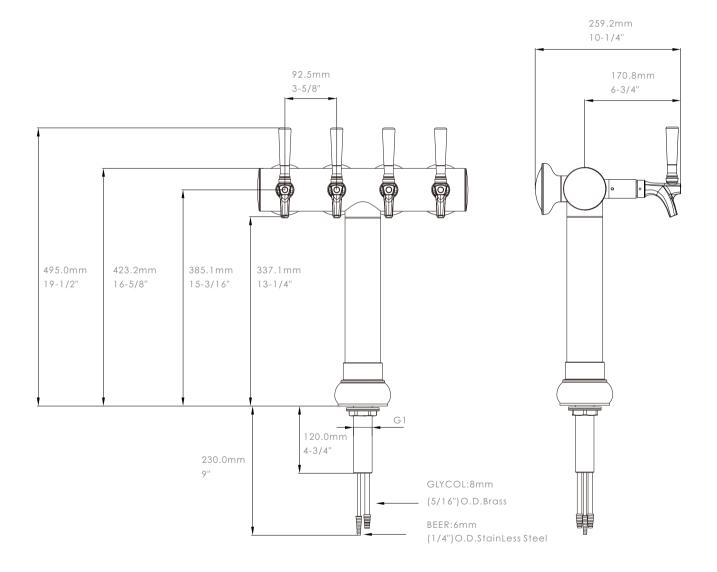

n to be able to make your favorite beverages name glow.



### **SPECIFICATIONS**

| Part No.   | Body Material | Surface  | Faucets | Thread | Tube    | Dispense System | LED Lights Option |
|------------|---------------|----------|---------|--------|---------|-----------------|-------------------|
| 1048561-00 | Brass         | Polished | 5       | G5/8   | 304 S.S | Glycol Cooling  | Included          |

#### **PACKING INFORMATION**

| N.W Unit |       |         |                               | G.W Box |       |  |
|----------|-------|---------|-------------------------------|---------|-------|--|
| (kg)     | (ibs) | Pcs/Ctn | Box Dimension                 | (kg)    | (ibs) |  |
| 8.10     | 17.82 | 1       | 26 3/4" Lx19 5/16" Wx7 7/8" H | 7.70    | 16.94 |  |

#### **DIMENSIONS:**