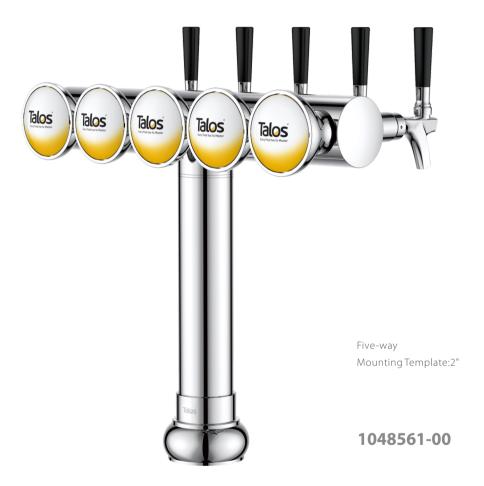

## **BEER TOWERS**

# **T TOWER**

The "TTower" Professionally crafted with a 304 Stainless Steel, but not just on the outside. We also utilize a 304 Stainless Steel Tube for the circulation of your beverages. This ensures that your beverage is of quality with each and every pour; leaving you with an untainted beverage. In addition it has a subtle warm LED light option to be able to make your favorite beverages name glow.

### **SPECIFICATIONS**

| Part No.   | Body Material | Surface  | Faucets | Thread | Tube    | Dispense System | LED Lights Option |
|------------|---------------|----------|---------|--------|---------|-----------------|-------------------|
| 1048561-00 | Brass         | Polished | 5       | G5/8   | 304 S.S | Glycol Cooling  | Included          |