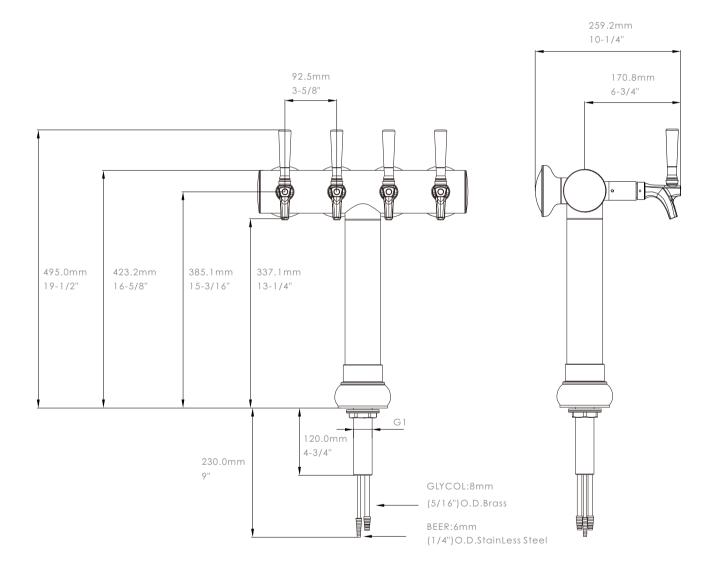

has a subtle warm LED light option to be able to make your favorite beverages name glow.



### **SPECIFICATIONS**

| Part No.   | Body Material | Surface  | Faucets | Thread | Tube    | Dispense System | LED Lights Option |
|------------|---------------|----------|---------|--------|---------|-----------------|-------------------|
| 1048461-00 | Brass         | Polished | 4       | G5/8   | 304 S.S | Glycol Cooling  | Included          |

### **PACKING INFORMATION**

| N.W Unit<br>(kg) (ibs) | Pcs/Ctn | Box Dimension                 | G.W Box<br>(kg) (ibs) |       |
|------------------------|---------|-------------------------------|-----------------------|-------|
| 7.20 15.84             | 1       | 26 3/4" Lx15 9/16" Wx7 7/8" H | 6.20                  | 13.64 |

#### **DIMENSIONS:**