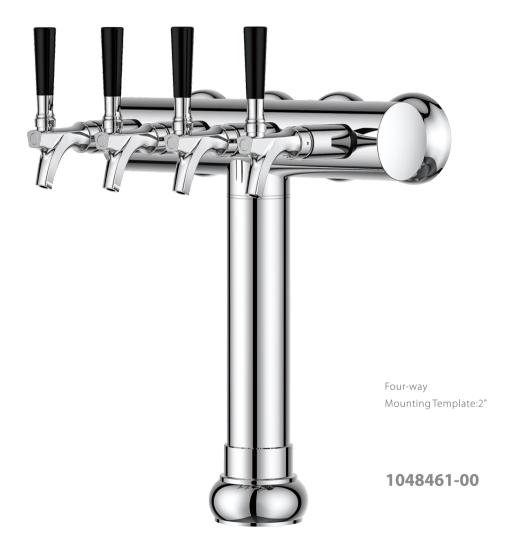

## **BEER TOWERS**

# **T TOWER**

The "TTower" Professionally crafted with a 304 Stainless Steel, but not just on the outside. We also utilize a 304 Stainless Steel Tube for the circulation of your beverages. This ensures that your beverage is of quality with each and every pour; leaving you with an untainted beverage. In addition it has a subtle warm LED light option to be able to make your favorite beverages name glow.

### **SPECIFICATIONS**

| Part No.   | Body Material | Surface  | Faucets | Thread | Tube    | Dispense System | LED Lights Option |
|------------|---------------|----------|---------|--------|---------|-----------------|-------------------|
| 1048461-00 | Brass         | Polished | 4       | G5/8   | 304 S.S | Glycol Cooling  | Included          |