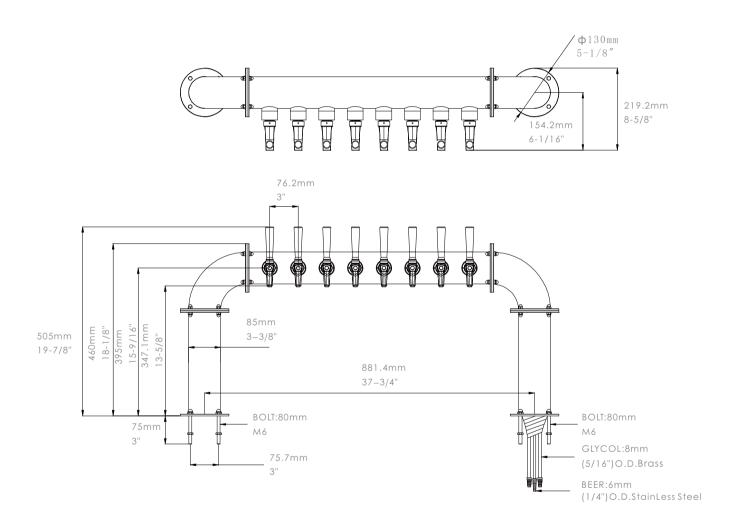

Eight-way
Mounting Template:2"
Screw Template:1/4"
Screw Pitch Diameter:47/32

1046860-00

### **SPECIFICATIONS**

| Part No.   | Body Material | Surface  | Faucets | Thread | Tube    | Dispense System | LED Lights Option |
|------------|---------------|----------|---------|--------|---------|-----------------|-------------------|
| 1034170-20 | Brass         | Polished | 8       | G5/8   | 304 S.S | Glycol Cooling  | Not Included      |

### **PACKING INFORMATION**

| N.W Unit<br>(kg) (ibs) | Pcs/Ctn | Box Dimension                  | G.W<br>(kg) | / Box<br>(ibs) |
|------------------------|---------|--------------------------------|-------------|----------------|
| 11.28 24.816           | 1       | 43 5/16" Lx27 1/2" Wx7 1/16" H | 12.80       | 28.16          |

#### **DIMENSIONS:**