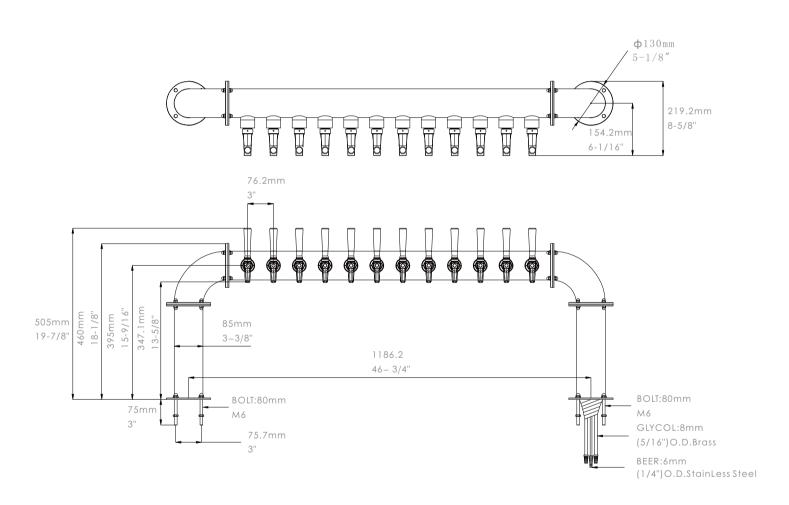

ace  | Faucets | Thread | Tube    | Dispense System | LED Lights Option |
|---------------|---------------|----------|---------|--------|---------|-----------------|-------------------|
| 1034610-20    | Brass         | Polished | 12      | G5/8   | 304 S.S | Glycol Cooling  | Not Included      |
| PACKING INFOR | RMATION       |          |         |        |         |                 |                   |

| N.W Unit<br>(kg) ( <sup>ibs</sup> ) | Pcs/Ctn | Box Dimension                 | G.W<br>( <sup>kg</sup> ) | Box<br>(ibs) |
|-------------------------------------|---------|-------------------------------|--------------------------|--------------|
| 13.72 30.184                        | 1       | 55 1/8" Lx27 1/2" Wx7 1/16" H | 15.40                    | 33.88        |

## DIMENSIONS: