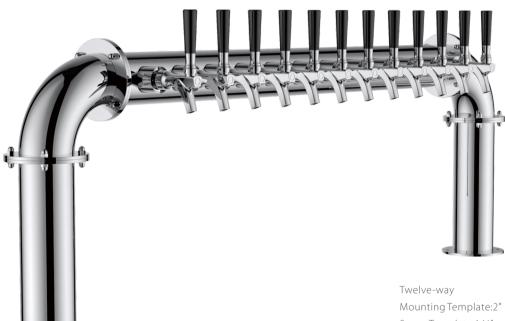

## BEER TOWERS

The "U Tower" Professionally crafted with a 304 Stainless Steel, but not just on the outside. We also utilize a 304 Stainless Steel Tube for the circulation of your beverages. This ensures that your beverage is of quality with each and every pour; leaving you with an untainted beverage.

## SPECIFICATIONS

| Part No.      | Body Material | Surface  | Faucets | Thread | Tube    | Dispense System | LED Lights Option |
|---------------|---------------|----------|---------|--------|---------|-----------------|-------------------|
| 1034610-20    | Brass         | Polished | 12      | G5/8   | 304 S.S | Glycol Cooling  | Not Included      |
| PACKING INFOR | RMATION       |          |         |        |         |                 |                   |