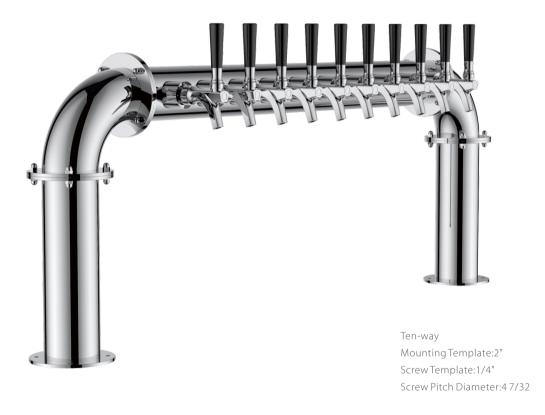

# **U TOWER**

The "U Tower" Professionally crafted with a 304 Stainless Steel, but not just on the outside. We also utilize a 304 Stainless Steel Tube for the circulation of your beverages. This ensures that your beverage is of quality with each and every pour; leaving you with an untainted beverage.

1046100-00

### **SPECIFICATIONS**

| Part No.   | Body Material | Surface  | Faucets | Thread | Tube    | Dispense System | LED Lights Option |
|------------|---------------|----------|---------|--------|---------|-----------------|-------------------|
| 1034610-20 | Brass         | Polished | 10      | G5/8   | 304 S.S | Glycol Cooling  | Not Included      |