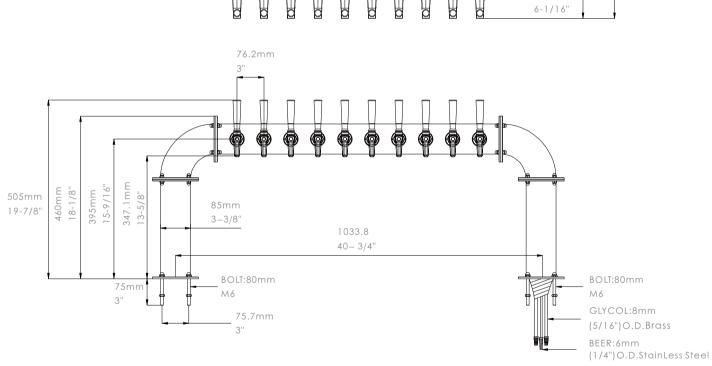

rage is of quality with each and every pour; leaving you with an untainted beverage.



1046100-00

### **SPECIFICATIONS**

| Part No.   | Body Material | Surface  | Faucets | Thread | Tube    | Dispense System | LED Lights Option |
|------------|---------------|----------|---------|--------|---------|-----------------|-------------------|
| 1034610-20 | Brass         | Polished | 10      | G5/8   | 304 S.S | Glycol Cooling  | Not Included      |

### **PACKING INFORMATION**

| N.W Unit<br>(kg) (ibs) | Pcs/Ctn | Box Dimension                 | G.W<br>(kg) | Box<br>(ibs) |
|------------------------|---------|-------------------------------|-------------|--------------|
| 12.50 27.50            | 1       | 49 1/4" Lx27 1/2" Wx7 1/16" H | 14.00       | 30.80        |

#### **DIMENSIONS:**