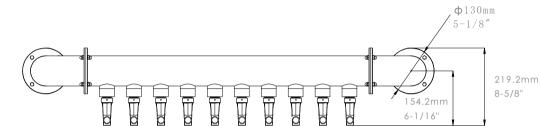

verage is of quality with each and every pour; leaving you with an untainted beverage.



1046100-00

### **SPECIFICATIONS**

| Part No.   | Body Material | Surface  | Faucets | Thread | Tube    | Dispense System | LED Lights Option |
|------------|---------------|----------|---------|--------|---------|-----------------|-------------------|
| 1034610-20 | Brass         | Polished | 10      | G5/8   | 304 S.S | Glycol Cooling  | Not Included      |

### **PACKING INFORMATION**

| N.W Unit<br>(kg) (ibs) | Pcs/Ctn | Box Dimension                 | G.W<br>(kg) | Box<br>(ibs) |
|------------------------|---------|-------------------------------|-------------|--------------|
| 12.50 27.50            | 1       | 49 1/4" Lx27 1/2" Wx7 1/16" H | 14.00       | 30.80        |

#### **DIMENSIONS:**