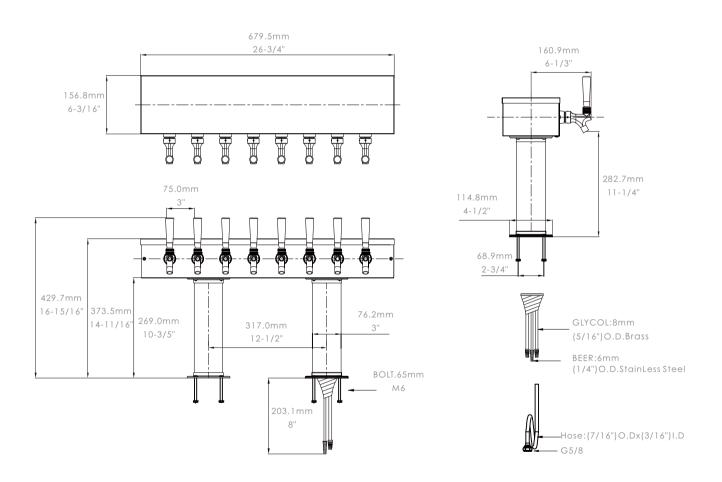

## DIMENSIONS:

Eight-way Mounting Template:2" Screw Template:1/4" Screw Pitch Diameter:3 27/32