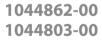

## SPECIFICATIONS

| Part No.                 | Body Material | Surface  | Faucets | Thread               | Hose           | Dispense System               | LED Lights Option | Each               |
|--------------------------|---------------|----------|---------|----------------------|----------------|-------------------------------|-------------------|--------------------|
| 1044862-00<br>1044803-00 | 304 S.S       | Polished | 8       | G5/8<br>1-1/8-18UNEF | 304 S.S<br>PVC | Glycol Cooling<br>Air Cooling | Not Included      | 1,295.00<br>835.00 |