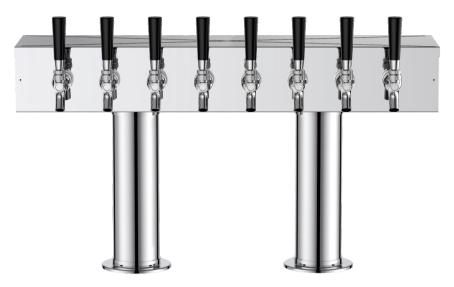

## BEER TOWERS PEDESTAL SINGLE TOWER

The "Pedestal Single Tower" Professionally crafted with a 304 S.S, but not just on the outside. We also utilize a 304 Stainless Steel Tube for the circulation of your beverages. This ensures that your beverage is of quality with each and every pour; leaving you with an untainted beverage.