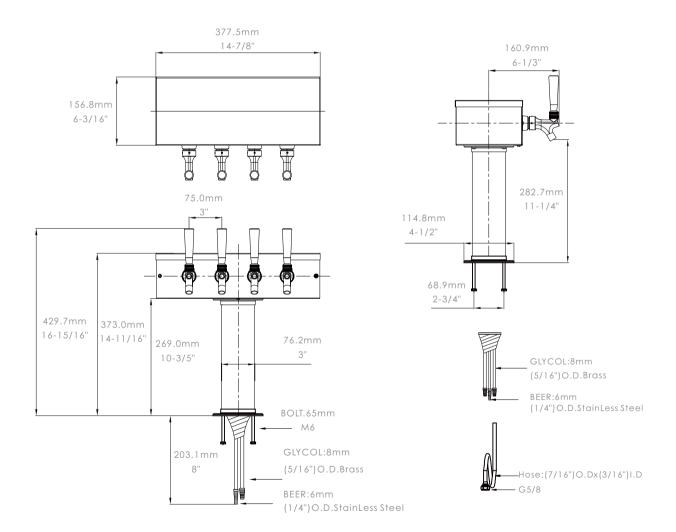

ay
Mounting Template:2"
Screw Template:1/4"
Screw Pitch Diameter:3 27/32

1044302

### **SPECIFICATIONS**

| Part No. | Body Material | Surface  | Faucets | Thread       | Hose | Dispense System | LED Lights Option | Each   |
|----------|---------------|----------|---------|--------------|------|-----------------|-------------------|--------|
| 1044302  | 304 S.S       | Polished | 3       | 1-1/8-18UNEF | PVC  | Air Cooling     | Not Included      | 345.00 |

#### **PACKING INFORMATION**

| N.W Unit<br>(kg) (ibs) | Pcs/Ctn | Box Dimension             | G.W<br>(kg) | Box<br>(ibs) |
|------------------------|---------|---------------------------|-------------|--------------|
| 3.85 8.47              | 1       | 17" Lx13 3/8" Wx8 1/16" H | 4.31        | 9.51         |

#### **DIMENSIONS:**