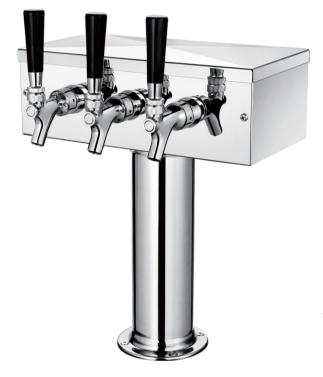

# **PEDESTAL SINGLE TOWER**

The "Pedestal Single Tower" Professionally crafted with a 304 S.S, but not just on the outside. We also utilize a 304 Stainless Steel Tube for the circulation of your beverages. This ensures that your beverage is of quality with each and every pour; leaving you with an untainted beverage.

### **SPECIFICATIONS**

| Part No. | Body Material | Surface  | Faucets | Thread       | Hose | Dispense System | LED Lights Option | Each   |
|----------|---------------|----------|---------|--------------|------|-----------------|-------------------|--------|
| 1044302  | 304 S.S       | Polished | 3       | 1-1/8-18UNEF | PVC  | Air Cooling     | Not Included      | 345.00 |