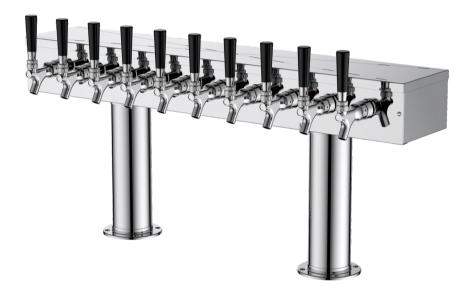

# **PEDESTAL SINGLE TOWER**

The "Pedestal Single Tower" Professionally crafted with a 304 S.S, but not just on the outside. We also utilize a 304 Stainless Steel Tube for the circulation of your beverages. This ensures that your beverage is of quality with each and every pour; leaving you with an untainted beverage.

### **SPECIFICATIONS**

| Part No.                 | Body Material | Surface  | Faucets | Thread               | Hose           | Dispense System               | LED Lights Option | Each            |
|--------------------------|---------------|----------|---------|----------------------|----------------|-------------------------------|-------------------|-----------------|
| 1044162-00<br>1044103-00 | 304 S.S       | Polished | 8       | G5/8<br>1-1/8-18UNEF | 304 S.S<br>PVC | Glycol Cooling<br>Air Cooling | Not Included      | 1,350.00 910.00 |