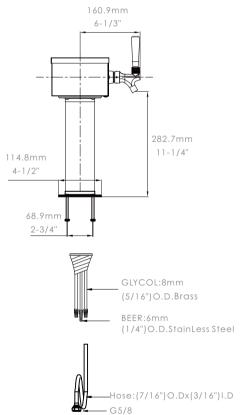

ispense System               | LED Lights Option | Each            |
|--------------------------|---------------|----------|---------|----------------------|----------------|-------------------------------|-------------------|-----------------|
| 1044162-00<br>1044103-00 | 304 S.S       | Polished | 8       | G5/8<br>1-1/8-18UNEF | 304 S.S<br>PVC | Glycol Cooling<br>Air Cooling | Not Included      | 1,350.00 910.00 |

### **PACKING INFORMATION**

| N.W Unit<br>(kg) (ibs) | Pcs/Ctn | Box Dimension              | G.W<br>( <sup>kg</sup> ) | Box<br>(ibs) |
|------------------------|---------|----------------------------|--------------------------|--------------|
| 9.60 21.12             | 1       | 33 7/16" Lx24" Wx8 1/16" H | 10.84                    | 23.91        |

#### **DIMENSIONS:**