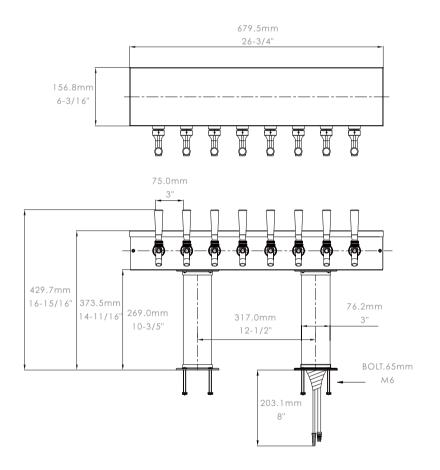

#### **DIMENSIONS:**

Ten-way
Mounting Template:2"
Screw Template:1/4"
Screw Pitch Diameter:3 27/32

1044162-00 1044103-00