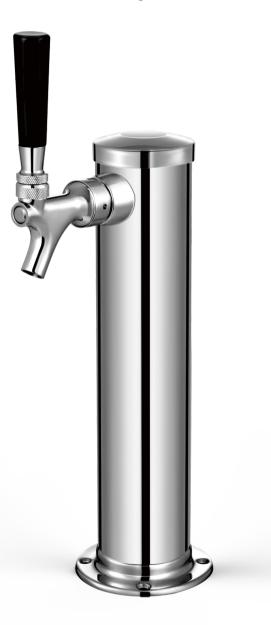

## BEER TOWERS **STANDARD TOWER**

The Column is the most used tower in restaurants, bars, coffee houses and homes. Highly adaptable to any environment. Our taps range from 1 tap to multiple and are carefully crafted with a gravity cast molding to ensure proper form and quality with every tower. Created with brass material and utilizes a 304 Food Grade Stainless Steel Tube for circulation to ensure you're achieving a perfect beverage each time without tainting the flavor.

## SPECIFICATIONS

| Part No.                 | Body Material | Surface  | Faucets | Thread       | Tube           | Dispense System               |
|--------------------------|---------------|----------|---------|--------------|----------------|-------------------------------|
| 1042160-00<br>1042108-00 | 304 S.S       | Polished | 1       | 1-1/8-18UNEF | 304 S.S<br>PVC | Glycol Cooling<br>Air Cooling |