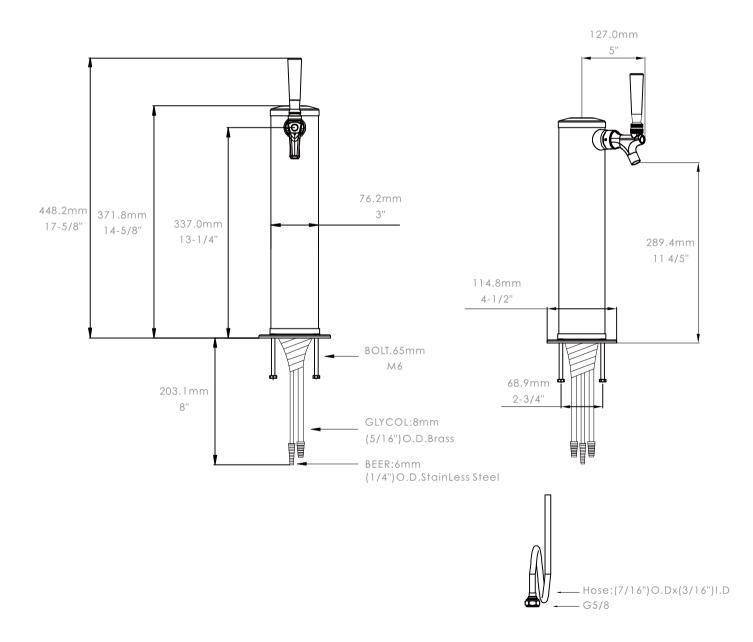

32"

1042160-00 1042108-00

## SPECIFICATIONS

| Part No.                 | Body Material | Surface  | Faucets | Thread       | Tube           | Dispense System               |
|--------------------------|---------------|----------|---------|--------------|----------------|-------------------------------|
| 1042160-00<br>1042108-00 | 304 S.S       | Polished | 1       | 1-1/8-18UNEF | 304 S.S<br>PVC | Glycol Cooling<br>Air Cooling |

## PACKING INFORMATION

| N.W Unit<br>(kg) (ibs) | Pcs/Ctn | Box Dimension           | G.V<br>( <sup>kg</sup> ) | / Box<br>(ibs) |
|------------------------|---------|-------------------------|--------------------------|----------------|
| 1.85 4.07              | 4/6     | 247/16"Lx1113/16"Wx11"H | 8.40                     | 18.48          |

## DIMENSIONS: