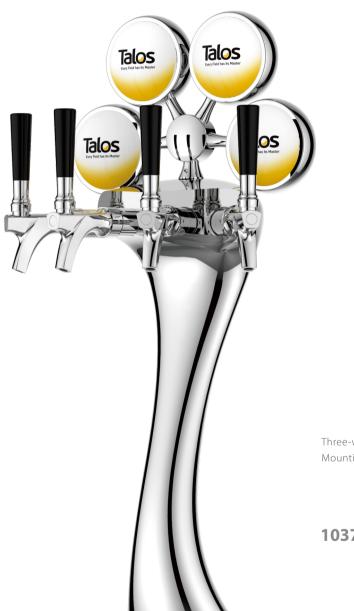

# **ELEGANCE TOWER**

The Talos "Elegance" Tower provides a sleek modern twist to the usual tower. Created by a gravity cast molding to ensure proper form with all of our towers using brass material. It utilizes a 304 Food Grade Stainless Steel Tube for circulation and for added aesthetics we've added custom LED medallions to showcase your beverage of choice.

Three-way/Four-way
Mounting Template:2"

1037461-20

### **SPECIFICATIONS**

| Part No.   | Body Material | Surface       | Faucets | Thread | Tube    | Dispense System | LED Lights Option |
|------------|---------------|---------------|---------|--------|---------|-----------------|-------------------|
| 1037461-20 | Brass         | Chrome Plated | 4       | G5/8   | 304 S.S | Glycol Cooling  | Included          |