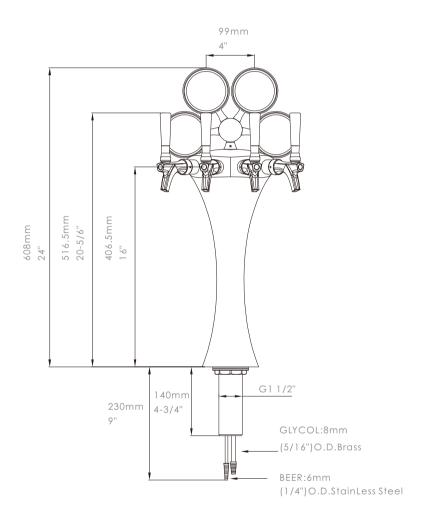

allions to showcase your beverage of choice.



Three-way/Four-way
Mounting Template:2"

1037461-20

### **SPECIFICATIONS**

| Part No.   | Body Material | Surface       | Faucets | Thread | Tube    | Dispense System | LED Lights Option |
|------------|---------------|---------------|---------|--------|---------|-----------------|-------------------|
| 1037461-20 | Brass         | Chrome Plated | 4       | G5/8   | 304 S.S | Glycol Cooling  | Included          |

#### **PACKING INFORMATION**

| N.W Unit<br>(kg) (ibs) | Pcs/Ctn | Box Dimension                 | G.W Box<br>(kg) (ibs) |
|------------------------|---------|-------------------------------|-----------------------|
| 7.40 16.28             | 2       | 34 7/8" Lx24 5/8" Wx6 5/16" H | 17.30 38.10           |

#### **DIMENSIONS:**