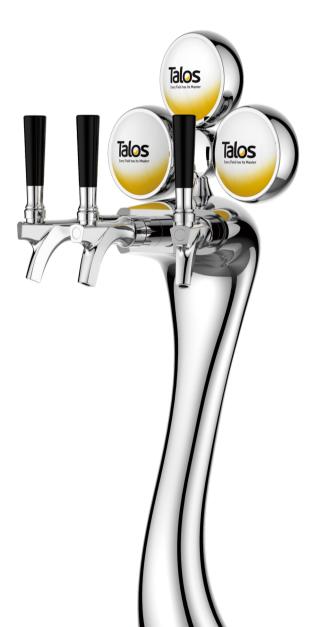

# **ELEGANCE TOWER**

The Talos "Elegance" Tower provides a sleek modern twist to the usual tower. Created by a gravity cast molding to ensure proper form with all of our towers using brass material. It utilizes a 304 Food Grade Stainless Steel Tube for circulation and for added aesthetics we've added custom LED medallions to showcase your beverage of choice.