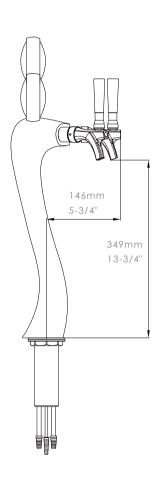

ns to showcase your beverage of choice.



Three-way/Four-way Mounting Template:2"

1037361-20

### **SPECIFICATIONS**

| Part No.   | Body Material | Surface       | Faucets | Thread | Tube    | Dispense System | LED Lights Option |
|------------|---------------|---------------|---------|--------|---------|-----------------|-------------------|
| 1037361-20 | Brass         | Chrome Plated | 3       | G5/8   | 304 S.S | Glycol Cooling  | Included          |

#### **PACKING INFORMATION**

| N.W Unit<br>(kg) (ibs) | Pcs/Ctn | Box Dimension             | G.W<br>(kg) | Box<br>(ibs) |
|------------------------|---------|---------------------------|-------------|--------------|
| 6.20 13.64             | 2       | 36" Lx20 7/8" Wx8 1/16" H | 15.10       | 33.30        |

#### **DIMENSIONS:**