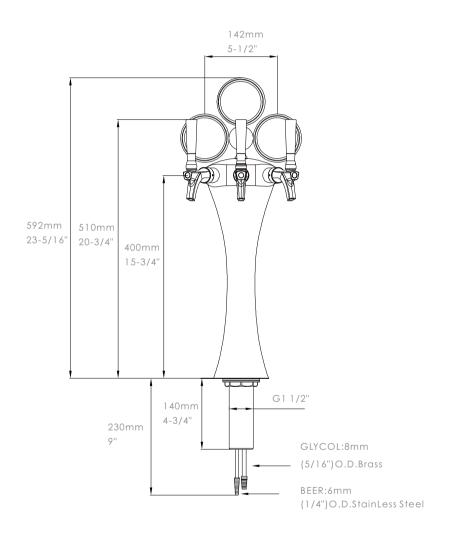

ions to showcase your beverage of choice.



Three-way/Four-way Mounting Template:2"

1037361-20

### **SPECIFICATIONS**

| Part No.   | Body Material | Surface       | Faucets | Thread | Tube    | Dispense System | LED Lights Option |
|------------|---------------|---------------|---------|--------|---------|-----------------|-------------------|
| 1037361-20 | Brass         | Chrome Plated | 3       | G5/8   | 304 S.S | Glycol Cooling  | Included          |

#### **PACKING INFORMATION**

| N.W Unit<br>(kg) (ibs) | Pcs/Ctn | Box Dimension             | G.W<br>(kg) | Box<br>(ibs) |
|------------------------|---------|---------------------------|-------------|--------------|
| 6.20 13.64             | 2       | 36" Lx20 7/8" Wx8 1/16" H | 15.10       | 33.30        |

#### **DIMENSIONS:**