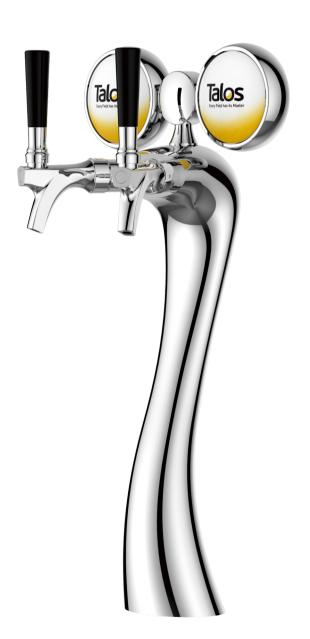

# **ELEGANCE TOWER**

The Talos "Elegance" Tower provides a sleek modern twist to the usual tower. Created by a gravity cast molding to ensure proper form with all of our towers using brass material. It utilizes a 304 Food Grade Stainless Steel Tube for circulation and for added aesthetics we've added custom LED medallions to showcase your beverage of choice.

### **SPECIFICATIONS**

| Part No.   | Body Material | Surface       | Faucets | Thread | Tube    | Dispense System | LED Lights Option |
|------------|---------------|---------------|---------|--------|---------|-----------------|-------------------|
| 1037261-20 | Brass         | Chrome Plated | 2       | G5/8   | 304 S.S | Glycol Cooling  | Included          |