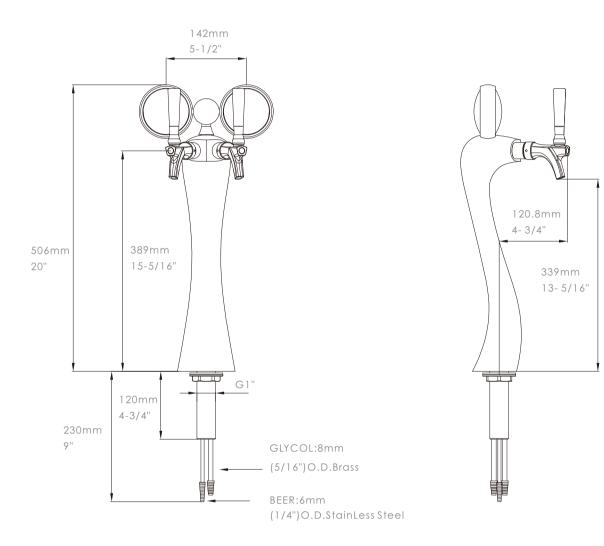

ions to showcase your beverage of choice.



One-way/Two-way
Mounting Template:1 3/8"

1037261-20

### **SPECIFICATIONS**

| Part No.   | Body Material | Surface       | Faucets | Thread | Tube    | Dispense System | LED Lights Option |
|------------|---------------|---------------|---------|--------|---------|-----------------|-------------------|
| 1037261-20 | Brass         | Chrome Plated | 2       | G5/8   | 304 S.S | Glycol Cooling  | Included          |

### **PACKING INFORMATION**

| N.W Unit<br>(kg) (ibs) | Pcs/Ctn | Box Dimension                  | G.W Box<br>(kg) (ibs) |
|------------------------|---------|--------------------------------|-----------------------|
| 4.50 9.90              | 2       | 32 5/8" Lx20 7/8" Wx15 9/16" H | 11.20 24.70           |

#### **DIMENSIONS:**