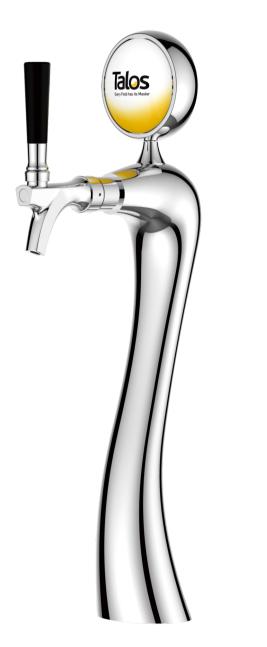

## BEER TOWERS ELEGANCE TOWER

The Talos "Elegance" Tower provides a sleek modern twist to the usual tower. Created by a gravity cast molding to ensure proper form with all of our towers using brass material. It utilizes a 304 Food Grade Stainless Steel Tube for circulation and for added aesthetics we've added custom LED medallions to showcase your beverage of choice.

## SPECIFICATIONS

| Part No.            | Body Material | Surface       | Faucets | Thread | Tube    | Dispense System | LED Lights Option |
|---------------------|---------------|---------------|---------|--------|---------|-----------------|-------------------|
| 1037161-20          | Brass         | Chrome Plated | 1       | G5/8   | 304 S.S | Glycol Cooling  | Included          |
| PACKING INFORMATION |               |               |         |        |         |                 |                   |