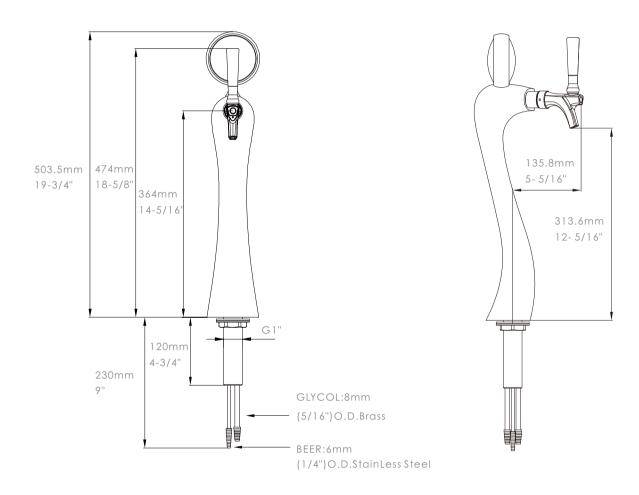

FICATIONS

| Part No.            | Body Material | Surface       | Faucets | Thread | Tube    | Dispense System | LED Lights Option |
|---------------------|---------------|---------------|---------|--------|---------|-----------------|-------------------|
| 1037161-20          | Brass         | Chrome Plated | 1       | G5/8   | 304 S.S | Glycol Cooling  | Included          |
| PACKING INFORMATION |               |               |         |        |         |                 |                   |

| N.W Unit<br>(kg) (ibs) | Pcs/Ctn | Box Dimension                 | G.W Box<br>(kg) (ibs) |
|------------------------|---------|-------------------------------|-----------------------|
| 4.30 6.93              | 4       | 32 5/8" Lx17 1/2" Wx8 1/16" H | 19.40 42.80           |

## DIMENSIONS: