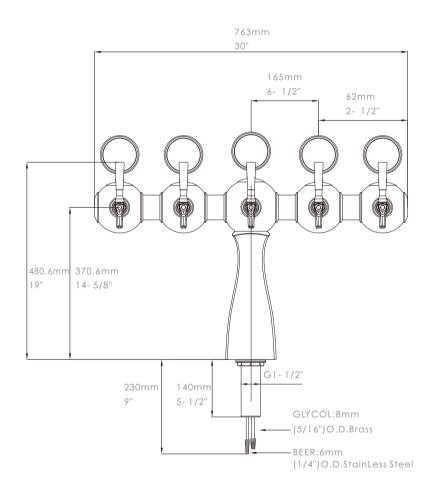

ood Grade Stainless Steel Tube for circulation to ensure a proper tasting beverage.



1035761-20

### **SPECIFICATIONS**

| Part No.   | Body Material | Surface       | Faucets | Thread | Tube    | Dispense System | LED Lights Option |
|------------|---------------|---------------|---------|--------|---------|-----------------|-------------------|
| 1035761-20 | Brass         | Chrome Plated | 7       | G5/8   | 304 S.S | Glycol Cooling  | Included          |

### **PACKING INFORMATION**

| N.W Unit<br>(kg) (ibs) | Pcs/Ctn | Box Dimension             | G.W<br>(kg) | Box<br>(ibs) |
|------------------------|---------|---------------------------|-------------|--------------|
| 28.50 62.70            | 1       | 63" Lx35 7/8" Wx10 5/8" H | 30.50       | 67.10        |

#### **DIMENSIONS:**