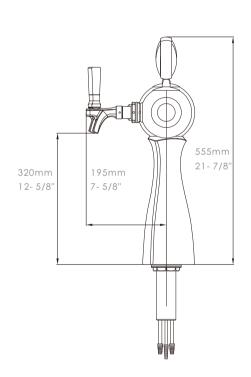

d Grade Stainless Steel Tube for circulation to ensure a proper tasting beverage.



1035761-20

### **SPECIFICATIONS**

| Part No.   | Body Material | Surface       | Faucets | Thread | Tube    | Dispense System | LED Lights Option |
|------------|---------------|---------------|---------|--------|---------|-----------------|-------------------|
| 1035761-20 | Brass         | Chrome Plated | 7       | G5/8   | 304 S.S | Glycol Cooling  | Included          |

### **PACKING INFORMATION**

| N.W Unit<br>(kg) (ibs) | Pcs/Ctn | Box Dimension             | G.W<br>(kg) | Box<br>(ibs) |
|------------------------|---------|---------------------------|-------------|--------------|
| 28.50 62.70            | 1       | 63" Lx35 7/8" Wx10 5/8" H | 30.50       | 67.10        |

#### **DIMENSIONS:**