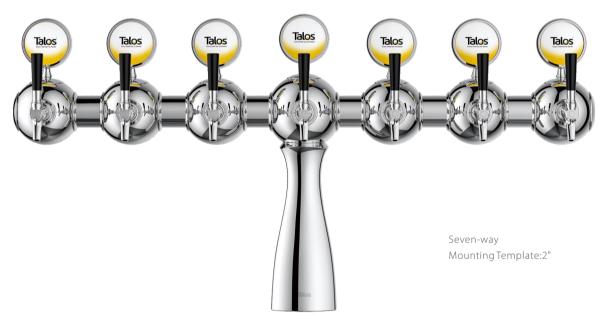

# **PARISIAN TOWER**

Crafted after the thought of the "City of Lights" Paris. We've recreated a classic with a subtle modern twist including custom LED Medallions to showcase your beverage of choice. Professionally crafted with brass material through a gravity mold to ensure quality with every tower. Utilizing a 304 Food Grade Stainless Steel Tube for circulation to ensure a proper tasting beverage.

1035761-20

### **SPECIFICATIONS**

| Part No.   | Body Material | Surface       | Faucets | Thread | Tube    | Dispense System | LED Lights Option |
|------------|---------------|---------------|---------|--------|---------|-----------------|-------------------|
| 1035761-20 | Brass         | Chrome Plated | 7       | G5/8   | 304 S.S | Glycol Cooling  | Included          |