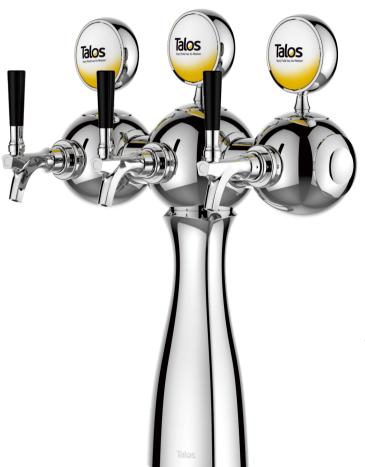

# **PARISIAN TOWER**

Crafted after the thought of the "City of Lights" Paris. We've recreated a classic with a subtle modern twist including custom LED Medallions to showcase your beverage of choice. Professionally crafted with brass material through a gravity mold to ensure quality with every tower. Utilizing a 304 Food Grade Stainless Steel Tube for circulation to ensure a proper tasting beverage.

Three-way
Mounting Template: 2"

1035361-20