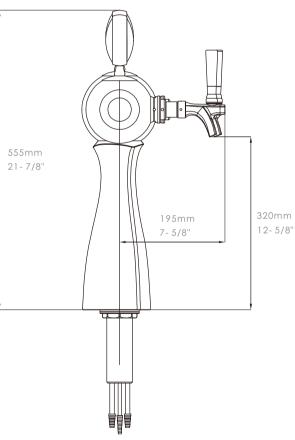

61-20

### **SPECIFICATIONS**

| Part No.   | Body Material | Surface       | Faucets | Thread | Tube    | Dispense System | LED Lights Option |
|------------|---------------|---------------|---------|--------|---------|-----------------|-------------------|
| 1035361-20 | Brass         | Chrome Plated | 3       | G5/8   | 304 S.S | Glycol Cooling  | Included          |

### **PACKING INFORMATION**

| N.W Unit<br>(kg) (ibs) | Pcs/Ctn | Box Dimension                  | G.W<br>( <sup>kg</sup> ) | G.W Box<br>(kg) (ibs) |  |
|------------------------|---------|--------------------------------|--------------------------|-----------------------|--|
| 11.40 25.08            | 1       | 35 7/8" Lx19 5/16" Wx10 5/8" H | 13.00                    | 28.70                 |  |

#### **DIMENSIONS:**