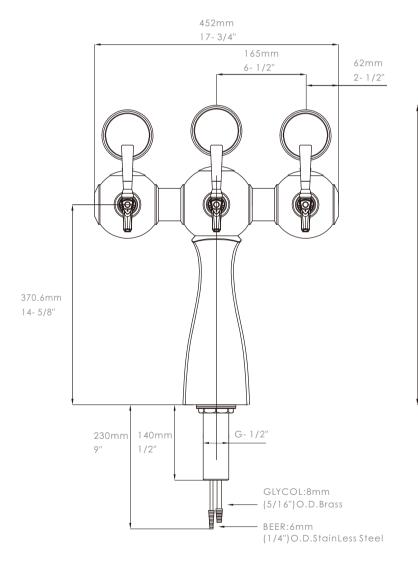

5361-20

### **SPECIFICATIONS**

| Part No.   | Body Material | Surface       | Faucets | Thread | Tube    | Dispense System | LED Lights Option |
|------------|---------------|---------------|---------|--------|---------|-----------------|-------------------|
| 1035361-20 | Brass         | Chrome Plated | 3       | G5/8   | 304 S.S | Glycol Cooling  | Included          |

### **PACKING INFORMATION**

| N.W Unit<br>(kg) (ibs) | Pcs/Ctn | Box Dimension                  | G.W<br>( <sup>kg</sup> ) | G.W Box<br>(kg) (ibs) |  |
|------------------------|---------|--------------------------------|--------------------------|-----------------------|--|
| 11.40 25.08            | 1       | 35 7/8" Lx19 5/16" Wx10 5/8" H | 13.00                    | 28.70                 |  |

#### **DIMENSIONS:**