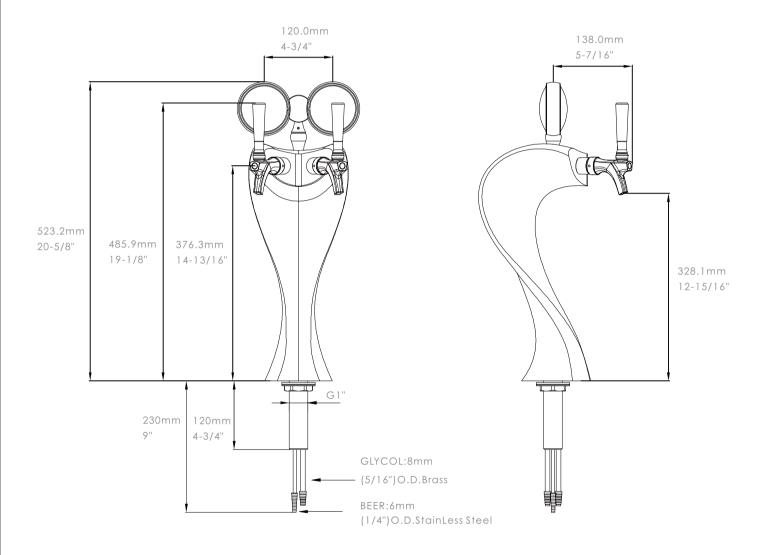

tics we've added custom LED medallions to showcase your beverage of choice logo with a radiant white.



### **SPECIFICATIONS**

| Part No.   | Body Material | Surface       | Faucets | Thread | Tube    | Dispense System | LED Lights Option |
|------------|---------------|---------------|---------|--------|---------|-----------------|-------------------|
| 1034268-20 | Brass         | Chrome Plated | 2       | G5/8   | 304 S.S | Glycol Cooling  | Included          |

### **PACKING INFORMATION**

| N.W Unit<br>(kg) (ibs) | Pcs/Ctn | Box Dimension                | G.W Box<br>(kg) (ibs) |
|------------------------|---------|------------------------------|-----------------------|
| 7.80 17.16             | 2       | 33 1/4" Lx18 3/4" Wx8 1/2" H | 17.60 38.80           |

#### **DIMENSIONS:**