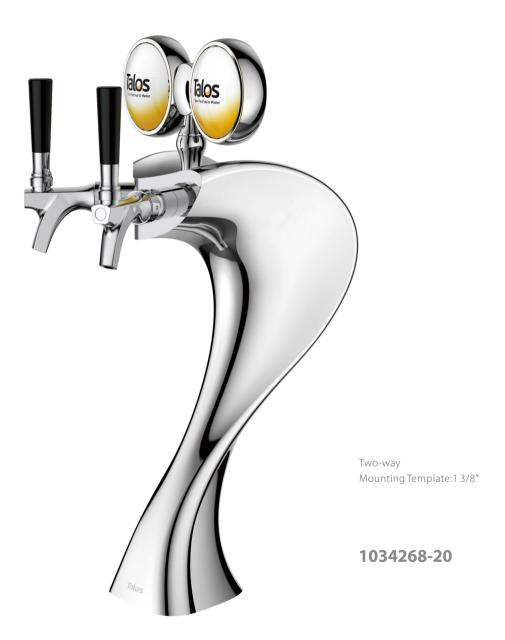

# **DRAGON TOWER**

Our "Dragon" Tower is created by a gravity cast molding to ensure proper form with all of our towers using brass material. We utilize a 304 Food Grade Stainless Steel Tube for circulation. For aesthetics we've added custom LED medallions to showcase your beverage of choice logo with a radiant white.

### **SPECIFICATIONS**

| Part No.   | Body Material | Surface       | Faucets | Thread | Tube    | Dispense System | LED Lights Option |
|------------|---------------|---------------|---------|--------|---------|-----------------|-------------------|
| 1034268-20 | Brass         | Chrome Plated | 2       | G5/8   | 304 S.S | Glycol Cooling  | Included          |