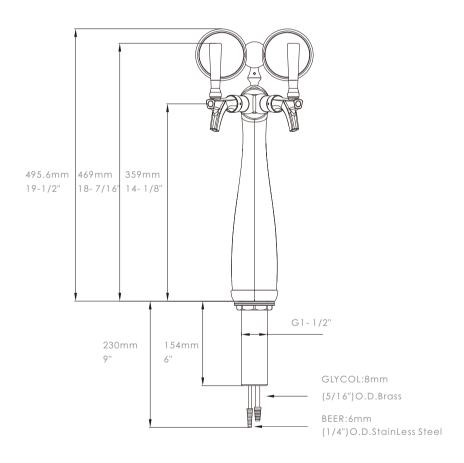

llions to showcase your beverage of choice.



Two-way Mounting Template:2"

1034263-20

### **SPECIFICATIONS**

| Part No.   | Body Material | Surface       | Faucets | Thread | Tube    | Dispense System | LED Lights Option |
|------------|---------------|---------------|---------|--------|---------|-----------------|-------------------|
| 1034263-20 | Brass         | Chrome Plated | 2       | G5/8   | 304 S.S | Glycol Cooling  | Included          |

#### **PACKING INFORMATION**

| N.W Unit<br>(kg) (ibs) | Pcs/Ctn | Box Dimension                | G.W<br>(kg) | Box<br>(ibs) |
|------------------------|---------|------------------------------|-------------|--------------|
| 6.70 14.74             | 2       | 33 1/4" Lx18 3/4" Wx8 1/2" H | 15.50       | 34.20        |

#### **DIMENSIONS:**