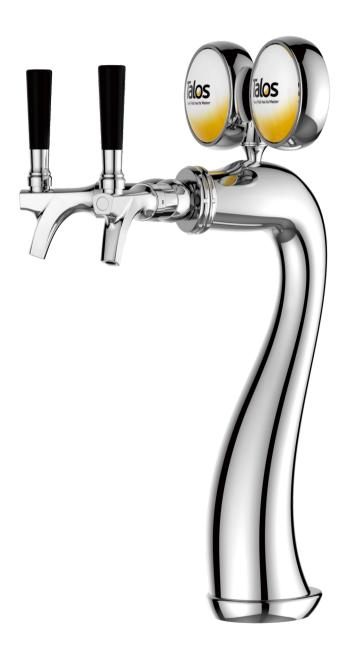

# **STRAIGHT SWAN TOWER**

The Talos Elliptical Tower. Mysterious right? Crafted by our professionals with brass material using a gravity cast mold to ensure quality with every tower. Utilizing a 304 Food Grade Stainless Steel Tube for circulation. For an added aesthetic we've included custom LED medallions to showcase your beverage of choice.

### **SPECIFICATIONS**

| Part No.   | Body Material | Surface       | Faucets | Thread | Tube    | Dispense System | LED Lights Option |
|------------|---------------|---------------|---------|--------|---------|-----------------|-------------------|
| 1034263-20 | Brass         | Chrome Plated | 2       | G5/8   | 304 S.S | Glycol Cooling  | Included          |