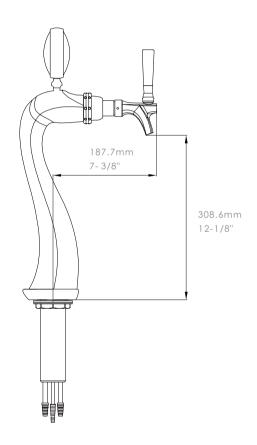

ions to showcase your beverage of choice.



Two-way Mounting Template:2"

1034263-20

### **SPECIFICATIONS**

| Part No.   | Body Material | Surface       | Faucets | Thread | Tube    | Dispense System | LED Lights Option |
|------------|---------------|---------------|---------|--------|---------|-----------------|-------------------|
| 1034263-20 | Brass         | Chrome Plated | 2       | G5/8   | 304 S.S | Glycol Cooling  | Included          |

#### **PACKING INFORMATION**

| N.W Unit<br>(kg) (ibs) | Pcs/Ctn | Box Dimension                | G.W<br>(kg) | Box<br>(ibs) |
|------------------------|---------|------------------------------|-------------|--------------|
| 6.70 14.74             | 2       | 33 1/4" Lx18 3/4" Wx8 1/2" H | 15.50       | 34.20        |

#### **DIMENSIONS:**