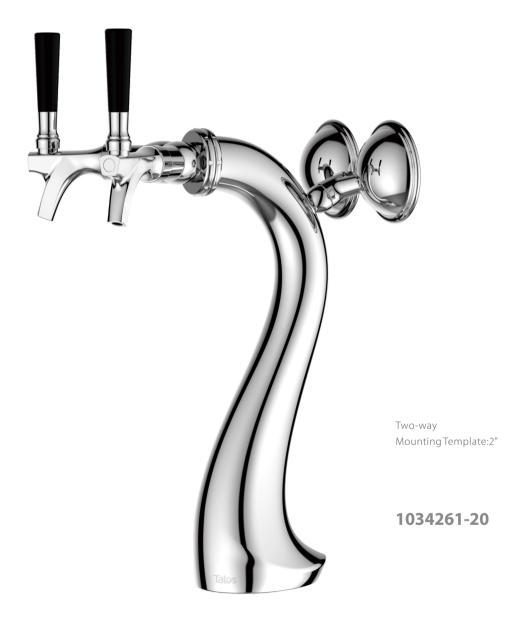

# **SWAN TOWER**

The Swan tower is a simple yet refined tower with a subtle curved neck. Professionally crafted with brass material through a gravity mold to ensure quality with every tower. Utilizing a 304 Food Grade Stainless Steel Tube for circulation. For an added aesthetic we've included custom LED medallions to showcase your beverage of choice.

### **SPECIFICATIONS**

| Part No.   | Body Material | Surface       | Faucets | Thread | Tube    | Dispense System | LED Lights Option |
|------------|---------------|---------------|---------|--------|---------|-----------------|-------------------|
| 1034261-20 | Brass         | Chrome Plated | 2       | G5/8   | 304 S.S | Glycol Cooling  | Included          |