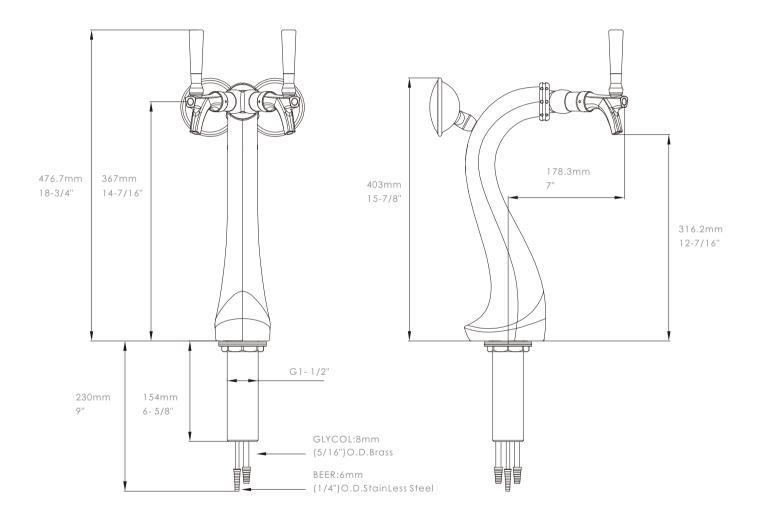

n added aesthetic we've included custom LED medallions to showcase your beverage of choice.



### **SPECIFICATIONS**

| Part No.   | Body Material | Surface       | Faucets | Thread | Tube    | Dispense System | LED Lights Option |
|------------|---------------|---------------|---------|--------|---------|-----------------|-------------------|
| 1034261-20 | Brass         | Chrome Plated | 2       | G5/8   | 304 S.S | Glycol Cooling  | Included          |

#### **PACKING INFORMATION**

| N.W Unit<br>(kg) (ibs) | Pcs/Ctn | Box Dimension              | G.W<br>(kg) | Box<br>(ibs) |
|------------------------|---------|----------------------------|-------------|--------------|
| 4.30 9.46              | 2       | 26 9/16" Lx17 7/8" Wx10" H | 10.70       | 23.60        |

#### **DIMENSIONS:**