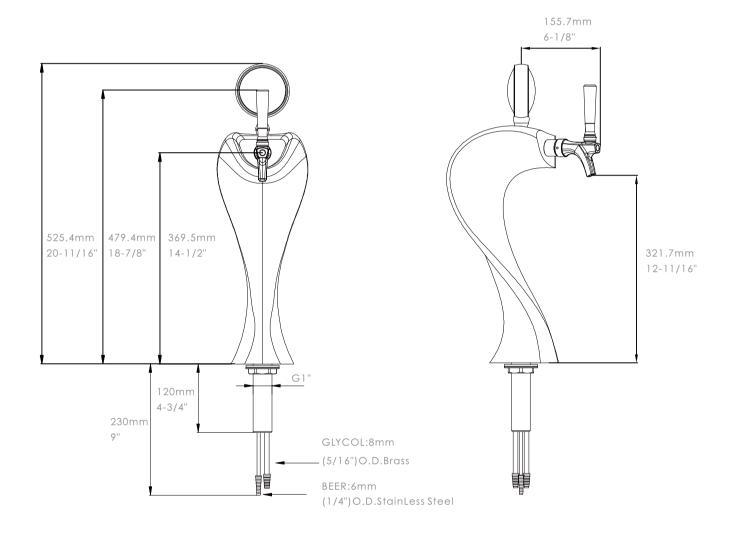

our beverage of choice logo with a radiant white.



One-way
Mounting Template:1 3/8"

1034168-20

### **SPECIFICATIONS**

| Part No.   | Body Material | Surface       | Faucets | Thread | Tube    | Dispense System | LED Lights Option |
|------------|---------------|---------------|---------|--------|---------|-----------------|-------------------|
| 1034168-20 | Brass         | Chrome Plated | 1       | G5/8   | 304 S.S | Glycol Cooling  | Included          |

### **PACKING INFORMATION**

| N.W Unit<br>(kg) (ibs) | Pcs/Ctn | Box Dimension                  | G.W Box<br>(kg) (ibs) |
|------------------------|---------|--------------------------------|-----------------------|
| 6.60 14.52             | 2       | 30 7/8" Lx16 5/16" Wx8 1/16" H | 15.20 33.50           |

#### **DIMENSIONS:**