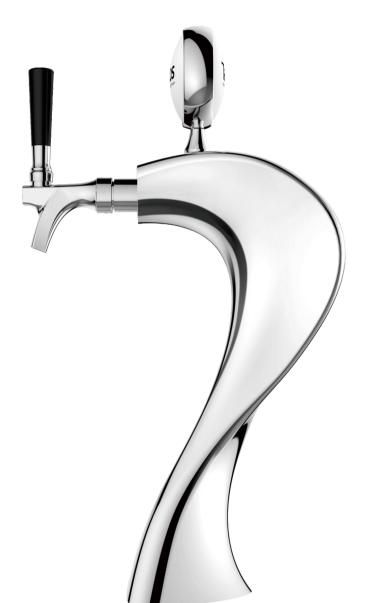

# **DRAGON TOWER**

Our "Dragon" Tower is created by a gravity cast molding to ensure proper form with all of our towers using brass material. We utilize a 304 Food Grade Stainless Steel Tube for circulation. For aesthetics we've added custom LED medallions to showcase your beverage of choice logo with a radiant white.

### **SPECIFICATIONS**

| Part No.   | Body Material | Surface       | Faucets | Thread | Tube    | Dispense System | LED Lights Option |
|------------|---------------|---------------|---------|--------|---------|-----------------|-------------------|
| 1034168-20 | Brass         | Chrome Plated | 1       | G5/8   | 304 S.S | Glycol Cooling  | Included          |