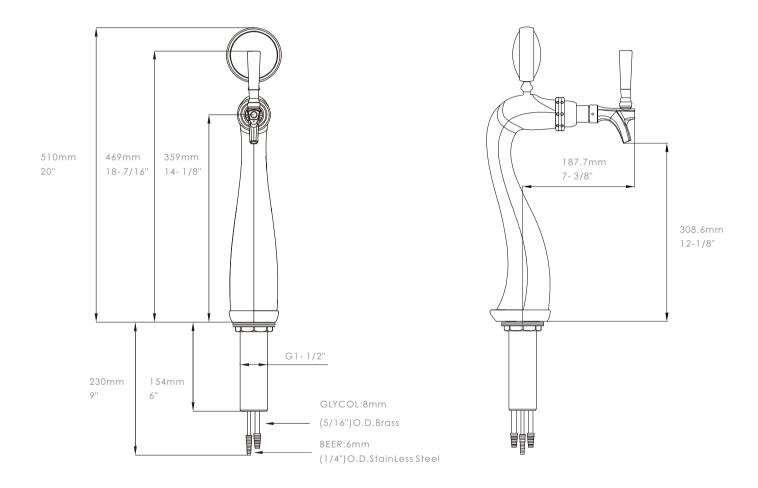

terial | Surface       | Faucets | Thread | Tube    | Dispense System | LED Lights Option |
|---------------|---------------|---------------|---------|--------|---------|-----------------|-------------------|
| 1034163-20    | Brass         | Chrome Plated | 1       | G5/8   | 304 S.S | Glycol Cooling  | Included          |
| PACKING INFOR | RMATION       |               |         |        |         |                 |                   |

| N.W Unit<br>(kg) ( <sup>ibs</sup> ) | Pcs/Ctn | Box Dimension                | G.W Box<br>(kg) (ibs) |       |
|-------------------------------------|---------|------------------------------|-----------------------|-------|
| 4.40 9.68                           | 2       | 32 7/8" Lx14 3/4" Wx4 3/4" H | 10.80                 | 23.80 |

## DIMENSIONS: