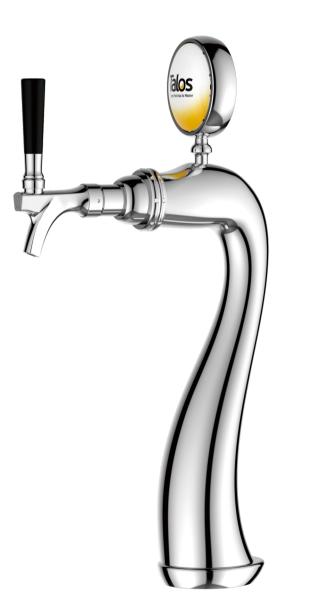

## BEER TOWERS STRAIGHT SWAN TOWER

The Talos Elliptical Tower. Mysterious right? Crafted by our professionals with brass material using a gravity cast mold to ensure quality with every tower. Utilizing a 304 Food Grade Stainless Steel Tube for circulation. For an added aesthetic we've included custom LED medallions to showcase your beverage of choice.

## SPECIFICATIONS

| Part No.      | Body Material | Surface       | Faucets | Thread | Tube    | Dispense System | LED Lights Option |
|---------------|---------------|---------------|---------|--------|---------|-----------------|-------------------|
| 1034163-20    | Brass         | Chrome Plated | 1       | G5/8   | 304 S.S | Glycol Cooling  | Included          |
| PACKING INFOR | RMATION       |               |         |        |         |                 |                   |