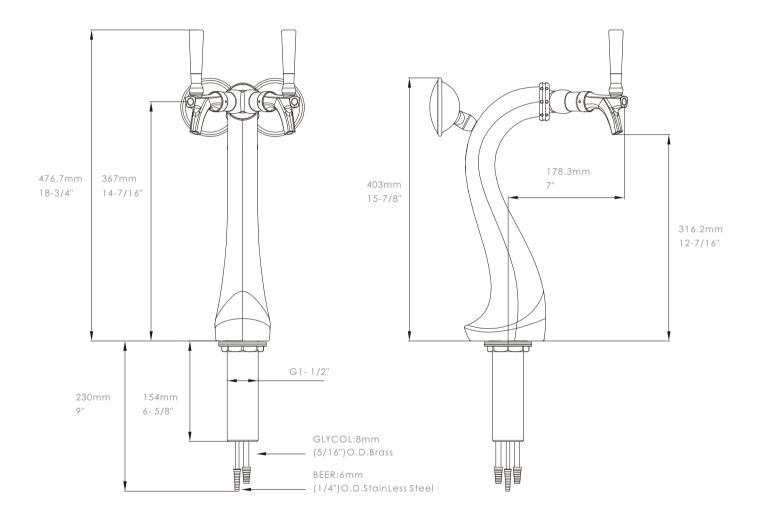

ded custom LED medallions to showcase your beverage of choice.



Two-way Mounting Template:2"

1034161-20

### **SPECIFICATIONS**

| Part No.   | Body Material | Surface       | Faucets | Thread | Tube    | Dispense System | LED Lights Option |
|------------|---------------|---------------|---------|--------|---------|-----------------|-------------------|
| 1034161-20 | Brass         | Chrome Plated | 1       | G5/8   | 304 S.S | Glycol Cooling  | Included          |

#### **PACKING INFORMATION**

| N.W Unit   | D-1/Ch- | Bay Discouries            | G.W  |       |
|------------|---------|---------------------------|------|-------|
| (kg) (ibs) | Pcs/Ctn | Box Dimension             | (kg) | (ibs) |
| 3.75 8.25  | 2       | 32 7/8" Lx1 4" Wx4 3/4" H | 9.50 | 20.90 |

#### **DIMENSIONS:**