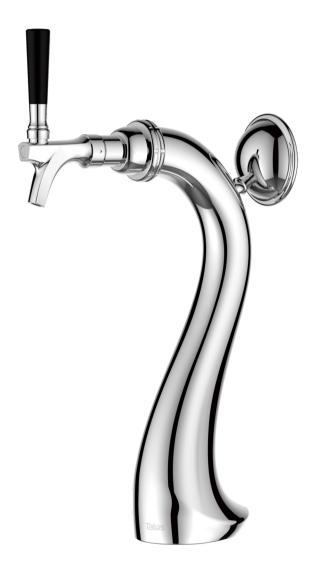

# **SWAN TOWER**

The Swan tower is a simple yet refined tower with a subtle curved neck. Professionally crafted with brass material through a gravity mold to ensure quality with every tower. Utilizing a 304 Food Grade Stainless Steel Tube for circulation. For an added aesthetic we've included custom LED medallions to showcase your beverage of choice.

### **SPECIFICATIONS**

| Part No.   | Body Material | Surface       | Faucets | Thread | Tube    | Dispense System | LED Lights Option |
|------------|---------------|---------------|---------|--------|---------|-----------------|-------------------|
| 1034161-20 | Brass         | Chrome Plated | 1       | G5/8   | 304 S.S | Glycol Cooling  | Included          |