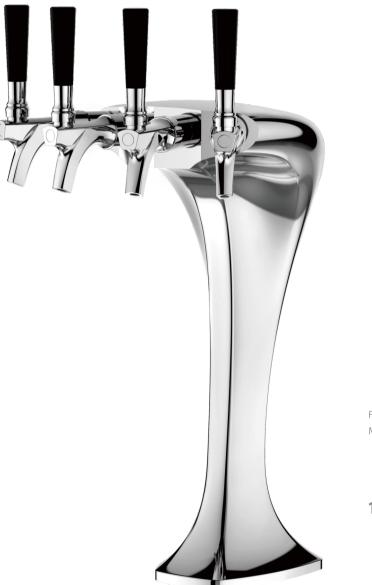

## BEER TOWERS

This Talos tower has a distinctive look resembling that of a Cobra, hence the name. Additionally it has a slick curved neck, but still able to maintain the perfect form that allows the perfect pouring angle when adding the tap of your choice. Professionally crafted with brass material through a gravity mold to ensure quality with every tower. Our "Cobra" tower also utilizes a 304 Food Grade Stainless Steel Tube for circulation and for an added aesthetic.

## SPECIFICATIONS

| Part No.      | Body Material | Surface       | Faucets | Thread | Tube    | Dispense System | LED Lights Option |
|---------------|---------------|---------------|---------|--------|---------|-----------------|-------------------|
| 1032460-20    | Brass         | Chrome Plated | 4       | G5/8   | 304 S.S | Glycol Cooling  | Notincluded       |
| PACKING INFOR | RMATION       |               |         |        |         |                 |                   |