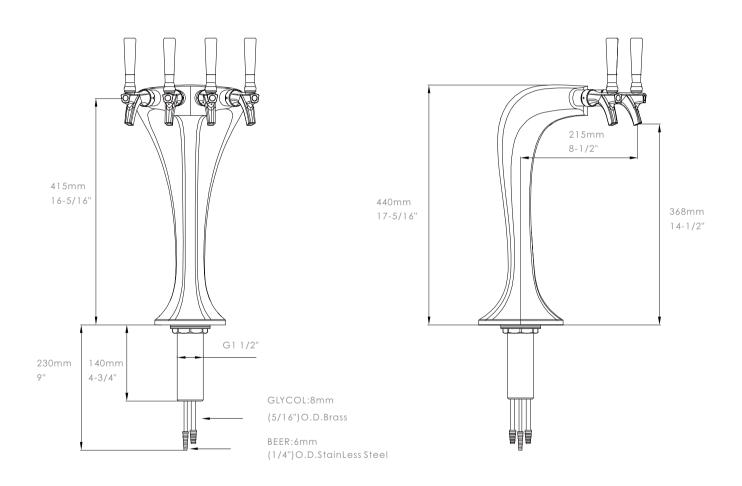

| Body Material | Surface       | Faucets | Thread | Tube    | Dispense System | LED Lights Option |
|---------------|---------------|---------------|---------|--------|---------|-----------------|-------------------|
| 1032460-20    | Brass         | Chrome Plated | 4       | G5/8   | 304 S.S | Glycol Cooling  | Notincluded       |
| PACKING INFOR | RMATION       |               |         |        |         |                 |                   |

| N.W Unit<br>(kg) (ibs) | Pcs/Ctn | Box Dimension                | G.W<br>( <sup>kg</sup> ) | Box<br>(ibs) |
|------------------------|---------|------------------------------|--------------------------|--------------|
| 7.29 16.03             | 2       | 27 3/4" Lx17 1/2" Wx7 1/2" H | 15.50                    | 34.10        |

## DIMENSIONS: