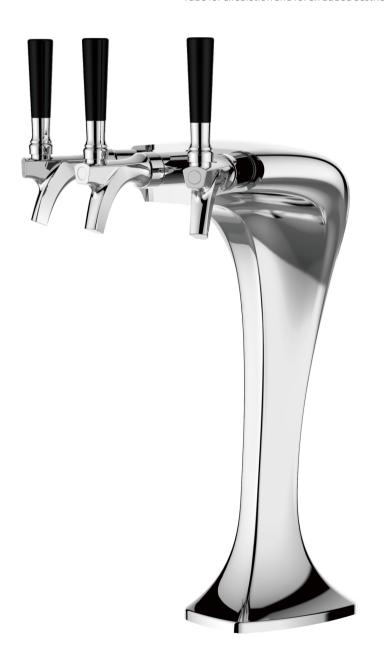

# **COBRA TOWER**

This Talos tower has a distinctive look resembling that of a Cobra, hence the name. Additionally it has a slick curved neck, but still able to maintain the perfect form that allows the perfect pouring angle when adding the tap of your choice. Professionally crafted with brass material through a gravity mold to ensure quality with every tower. Our "Cobra" tower also utilizes a 304 Food Grade Stainless Steel Tube for circulation and for an added aesthetic.