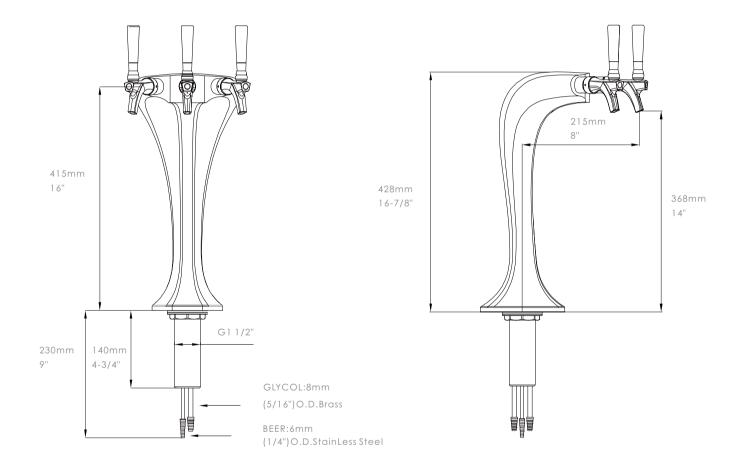

thetic.



Three-way
Mounting Template:2"

1032360-20

### **SPECIFICATIONS**

| Part No.   | Body Material | Surface       | Faucets | Thread | Tube    | Dispense System | LED Lights Option |
|------------|---------------|---------------|---------|--------|---------|-----------------|-------------------|
| 1032360-20 | Brass         | Chrome Plated | 3       | G5/8   | 304 S.S | Glycol Cooling  | Notincluded       |

### PACKING INFORMATION

| N.W Unit<br>(kg) (ibs) | Pcs/Ctn | Box Dimension                | G.W<br>( <sup>kg</sup> ) | Box<br>(ibs) |
|------------------------|---------|------------------------------|--------------------------|--------------|
| 7.00 15.40             | 2       | 27 3/4" Lx17 1/2" Wx7 1/2" H | 15.00                    | 33.00        |

#### **DIMENSIONS**: