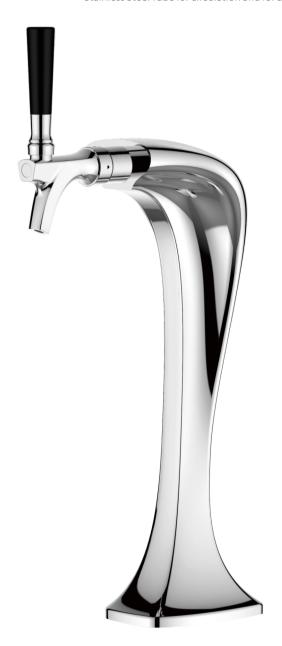

# **COBRA TOWER**

This Talos tower has a distinctive look resembling that of a Cobra, hence the name. Additionally it has a slick curved neck, but still able to maintain the perfect form that allows the perfect pouring angle when adding the tap of your choice. Professionally crafted with brass material through a gravity mold to ensure quality with every tower. Our "Cobra" tower also utilizes a 304 Food Grade Stainless Steel Tube for circulation and for an added aesthetic.