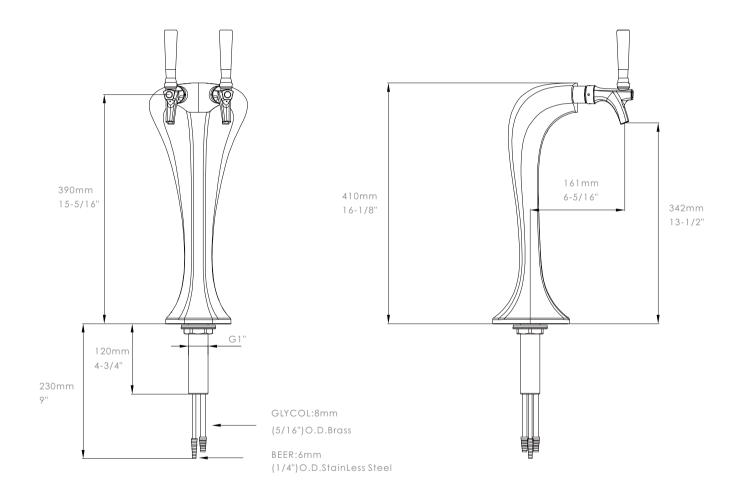

added aesthetic.



One-way/Two-way Mounting Template:1 3/8"

1032160-20

### **SPECIFICATIONS**

| Part No.   | Body Material | Surface       | Faucets | Thread | Tube    | Dispense System | LED Lights Option |
|------------|---------------|---------------|---------|--------|---------|-----------------|-------------------|
| 1032260-20 | Brass         | Chrome Plated | 2       | G5/8   | 304 S.S | Glycol Cooling  | Included          |

#### **PACKING INFORMATION**

| N.W Unit<br>(kg) (ibs) | Pcs/Ctn | Box Dimension                  | G.W Box<br>(kg) (ibs) |       |
|------------------------|---------|--------------------------------|-----------------------|-------|
| 5.384 11.85            | 2       | 26 5/8" Lx14 3/4" Wx5 11/16" H | 11.60                 | 25.52 |

#### **DIMENSIONS:**