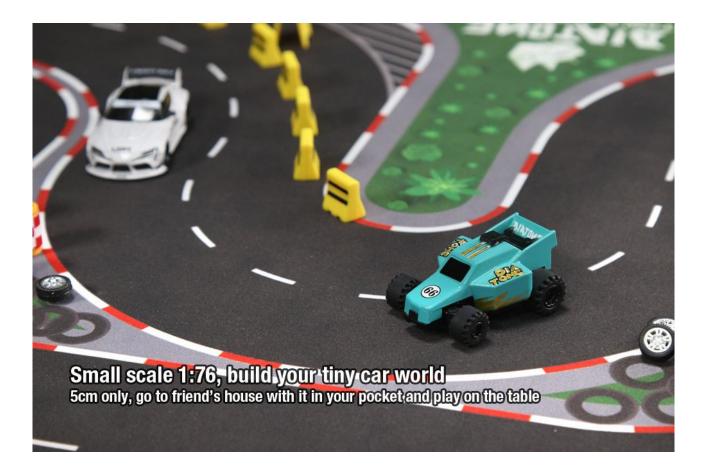

#### **Function:**

Forward,backward,turn left/right,proportional throttle and steering,Trim function,REV(steering reverse),rear wheel drive(2wd)

1:76 Scale

RTR Ready to run

6 Color Available

2.4 GHz Controller

## **Product specification**

Brand: Diatone

Model No.: Q33 Karting

Scale: 1/76

Color: Yellow blue green pink red grey

Remote Control: Q2 Frequency: 2.4G Channel: 2CH

Remote Distance: 50m

Transmitter Required Battery: 5×AA battery(not included)