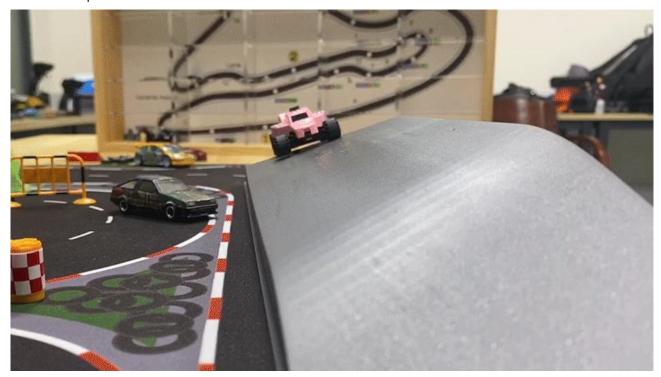

Switch to Brust Mode for more speed and higher power in car racing

Go Off road with the high chassis of Q33

>Flat road surface

>Various slopes

Build-in professional steering engine, stable and reliable like professional RC