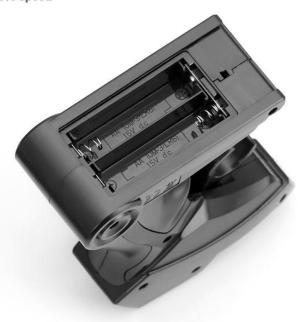

· Install battery: Remove the battery cover>Install two AA batteries correctly>Install the cover

## **Product specification**

Brand: Diatone

Model No.: Q33 Karting

Scale: 1/76

Color: Yellow blue green pink red grey

Remote Control: Q2 Frequency: 2.4G Channel: 2CH

Remote Distance: 50m

Transmitter Required Battery: 5×AA battery(not included)