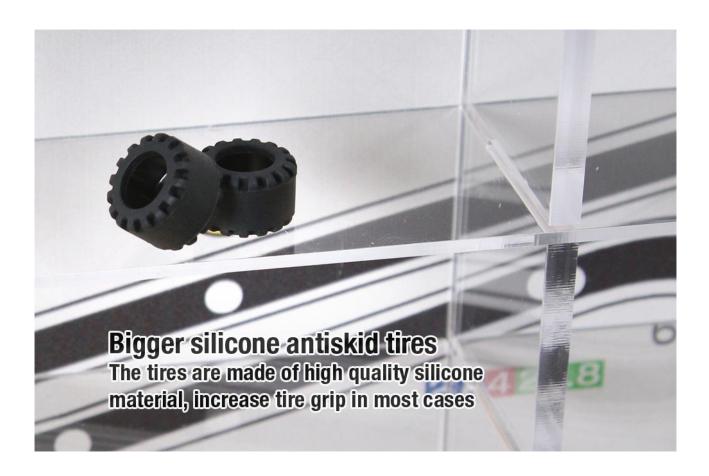

140mAh Bettery

**Body shell** 

Controllable braking function

**Faster** 

Antiskid silicone tires

Off-Raod Chassis

Beginner mode

60Min Working time