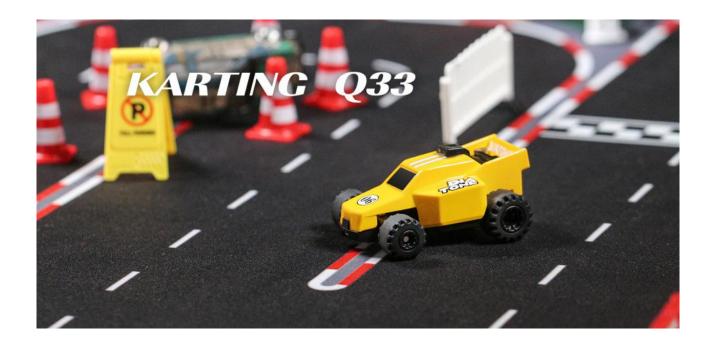

#### **Features Points:**

### OFF-Road Style

High chassis, good trafficability, suitable for almost all kinds of roads

#### **Function:**

Forward,backward,turn left/right,proportional throttle and steering,Trim function,REV(steering reverse),rear wheel drive(2wd)

1:76 Scale

RTR Ready to run

6 Color Available

2.4 GHz Controller

140mAh Bettery

**Body shell** 

Controllable braking function

**Faster** 

Antiskid silicone tires

Off-Raod Chassis

Beginner mode

60Min Working time

Switch to Brust Mode for more speed and higher power in car racing

Go Off road with the high chassis of Q33

>Flat road surface

>Various slopes

Build-in professional steering engine, stable and reliable like professional RC