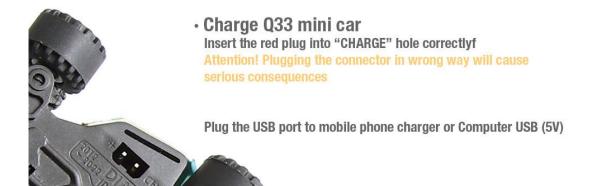

### Ultra-Long battery life up to 60min

- Powered by 140mAh large capacity battery, the Q33 mini car can work for about 60 minutes in normal driving condition
- Charged by both mobile phone USB charger and computer USB port
- Powerful double protection function
- Charge protection: Intelligent control the charging current and voltage in safe range
- Discharge protection: Intelligent control the discharging current to protect the battery from damage