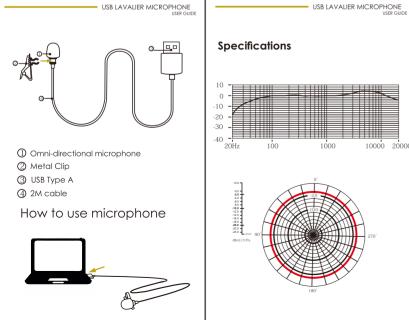

|                                                 |                                          | - USB LAVALIER MICROPHONE |
|-------------------------------------------------|------------------------------------------|---------------------------|
| For iOS system:<br>Setup - >sound >Input >Realt | ek USB2.0 Audio                          | USER GUIDE                |
|                                                 | Sound                                    | Q Search                  |
|                                                 | Sound Effects Output Input               |                           |
| Select a device for sound input:                |                                          |                           |
| Name                                            | Туре