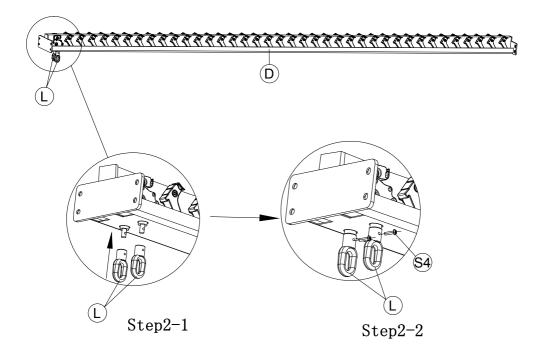

Turn the position from step9-1 to step9-2 first, then assemble the shutter.

There are 4 exapansion screws for each pole.