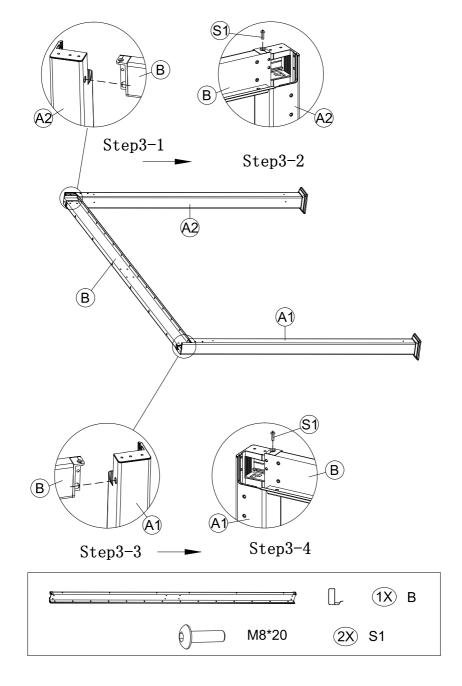

| QTY |
|-----|-----------------------------------------------------|-----|
| R   |                                                     | 1   |
| S1  | M8*20                                               | 38  |
| S2  | M6*15                                               | 18  |
| S3  | M6*15                                               | 6   |
| S4  | € M4*18                                             | 2   |
| S5  | 8₩                                                  | 18  |
| T1  |                                                     | 2   |
| T2  |                                                     | 1   |
| Т3  | 5110                                                | 1   |
|     | Silicone neutral glass glue, purchased by customers |     |





























Turn the position from step9-1 to step9-2 first, then assemble the shutter.





















There are 4 exapansion screws for each pole.



# Warranty

#### **Frames**

Frames constructions are warranted to be free from defects in material and worksmanship for 1 year from item purchased. Damage to frame from negligence won't be covered by this warranty.

#### **Bolts & nuts**

Bolts and nuts are warranted to be free from defects in material and worksmanship for 1 year from item purchased. Damage from exposure to chemicals (including not only oils ,spills, fluids) won't be covered by this warranty.

### **Warranty Limitation**

This warranty is for the original purchase order only. (Order number required). This warranty is non-transferable. Purple Leaf is responsibl