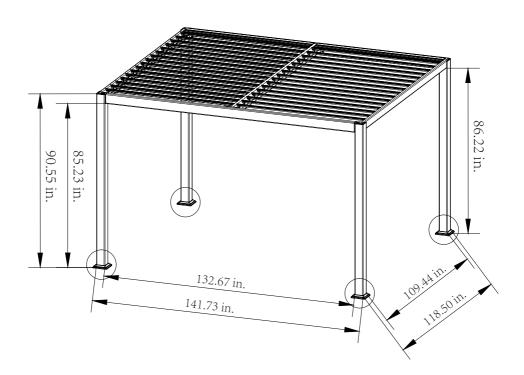

# PURPLE LEAF 11.8' ×14.2' PERGOLA ZY05PRG1012-729R

Some parts might have sharp edges/corners. Please follow basic safety precautions to reduce the risk of hurts.

It is essential to place the gazebo on level ground and not less than **6 feet** from any obstruction such as fences, garages, the house, overhanging branches, laundry lines, or electrical wires.