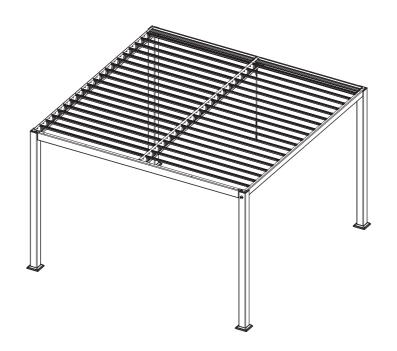

# PURPLE LEAF 11.8' ×14.2' PERGOLA ZY05PRG1012-729R

# ASSEMBLY MANUAL



# **PURPLE LEAF PRODUCTS**





# Warnings and Cautions

Please retain this instruction for future usage and read carefully before assembly.

Make sure you have all the parts & hardware as item list shows.

**2 adults or more** are recommended to install your gazebo.

Do not discard any of the packaging until you have checked that you have all the parts and pack of fittings.

Check all bolts for tightness before use, and periodically check and tighten bolts ensure your gazebo works properly.

Some parts might have sharp edges/corners. Please follow basic safety precautions to reduce the risk of hurts.

It is essential to place the gazebo on level ground and not less than **6 feet** from any obstruction such as fences, garages, the house, overhanging branches, laundry lines, or electrical