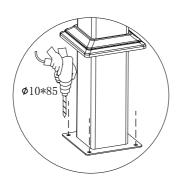

Turn the position from step9-1 to step9-2 first, then assemble the shutter.

There are 4 exapansion screws for each pole.