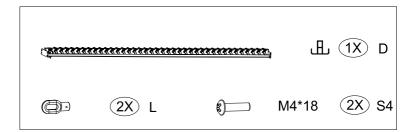

### CHOKE HAZARD

THIS ITEM CONTAINS SMALL PARTS WHICH CAN BE SWALLOWED BY CHILDREN.

PLEASE KEEP IT AWAY FROM CHILDREN UNDER 3 YEARS OLD and PETS DURING INSTALLATION.

| PCE | PIECE                                                                                                                                                                                                                                                                                                                                                                                                                                                                                                                                                                                                                                                                                                                                                                                                                                                                                                                                                                                                                                                                                                                                                                                                                                                                                                                                                                                                                                                                                                                                                                                                                                                                                                                                                                                                                                                                                                                                                                                                                                                                                                                          | QTY |
|-----|--------------------------------------------------------------------------------------------------------------------------------------------------------------------------------------------------------------------------------------------------------------------------------------------------------------------------------------------------------------------------------------------------------------------------------------------------------------------------------------------------------------------------------------------------------------------------------------------------------------------------------------------------------------------------------------------------------------------------------------------------------------------------------------------------------------------------------------------------------------------------------------------------------------------------------------------------------------------------------------------------------------------------------------------------------------------------------------------------------------------------------------------------------------------------------------------------------------------------------------------------------------------------------------------------------------------------------------------------------------------------------------------------------------------------------------------------------------------------------------------------------------------------------------------------------------------------------------------------------------------------------------------------------------------------------------------------------------------------------------------------------------------------------------------------------------------------------------------------------------------------------------------------------------------------------------------------------------------------------------------------------------------------------------------------------------------------------------------------------------------------------|-----|
| A1  |                                                                                                                                                                                                                                                                                                                                                                                                                                                                                                                                                                                                                                                                                                                                                                                                                                                                                                                                                                                                                                                                                                                                                                                                                                                                                                                                                                                                                                                                                                                                                                                                                                                                                                                                                                                                                                                                                                                                                                                                                                                                                                                                | 2   |
| A2  |                                                                                                                                                                                                                                                                                                                                                                                                                                                                                                                                                                                                                                                                                                                                                                                                                                                                                                                                                                                                                                                                                                                                                                                                                                                                                                                                                                                                                                                                                                                                                                                                                                                                                                                                                                                                                                                                                                                                                                                                                                                                                                                                | 2   |
| В   |                                                                                                                                                                                                                                                                                                                                                                                                                                                                                                                                                                                                                                                                                                                                                                                                                                                                                                                                                                                                                                                                                                                                                                                                                                                                                                                                                                                                                                                                                                                                                                                                                                                                                                                                                                                                                                                                                                                                                                                                                                                                                                                                | 2   |
| C1  | Lannananananananananananananananananana                                                                                                                                                                                                                                                                                                                                                                                                                                                                                                                                                                                                                                                                                                                                                                                                                                                                                                                                                                                                                                                                                                                                                                                                                                                                                                                                                                                                                                                                                                                                                                                                                                                                                                                                                                                                                                                                                                                                                                                                                                                                                        | 1   |
| C2  | The second secon | 1   |
| D   | E TO THE REPORT OF THE PARTY OF | 1   |
| F   |                                                                                                                                                                                                                                                                                                                                                                                                                                                                                                                                                                                                                                                                                                                                                                                                                                                                                                                                                                                                                                                                                                                                                                                                                                                                                                                                                                                                                                                                                                                                                                                                                                                                                                                                                                                                                                                                                                                                                                                                                                                                                                                                | 64  |
| G   |                                                                                                                                                                                                                                                                                                                                                                                                                                                                                                                                                                                                                                                                                                                                                                                                                                                                                                                                                                                                                                                                                                                                                                                                                                                                                                                                                                                                                                                                                                                                                                                                                                                                                                                                                                                                                                                                                                                                                                                                                                                                                                                                | 2   |
| Н   |                                                                                                                                                                                                                                                                                                                                                                                                                                                                                                                                                                                                                                                                                                                                                                                                                                                                                                                                                                                                                                                                                                                                                                                                                                                                                                                                                                                                                                                                                                                                                                                                                                                                                                                                                                                                                                                                                                                                                                                                                                                                                                                                | 4   |
| J   |                                                                                                                                                                                                                                                                                                                                                                                                                                                                                                                                                                                                                                                                                                                                                                                                                                                                                                                                                                                                                                                                                                                                                                                                                                                                                                                                                                                                                                                                                                                                                                                                                                                                                                                                                                                                                                                                                                                                                                                                                                                                                                                                | 4   |
| L   |                                                                                                                                                                                                                                                                                                                                                                                                                                                                                                                                                                                                                                                                                                                                                                                                                                                                                                                                                                                                                                                                                                                                                                                                                                                                                                                                                                                                                                                                                                                                                                                                                                                                                                                                                                                                                                                                                                                                                                                                                                                                                                                                | 2   |