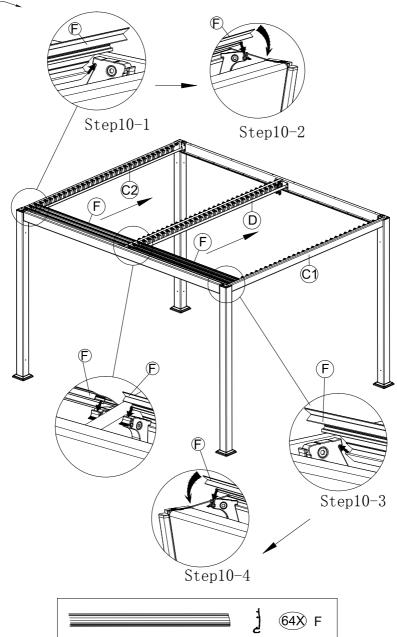

Turn the position from step9-1 to step9-2 first, then assemble the shutter.

There are 4 exapansion screws for each pole.