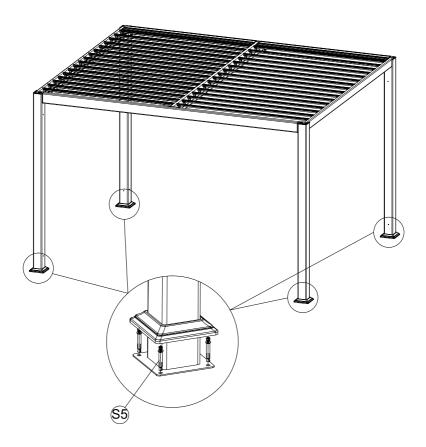

Turn the position from step9-1 to step9-2 first, then assemble the shutter.

There are 4 exapansion screws for each pole.