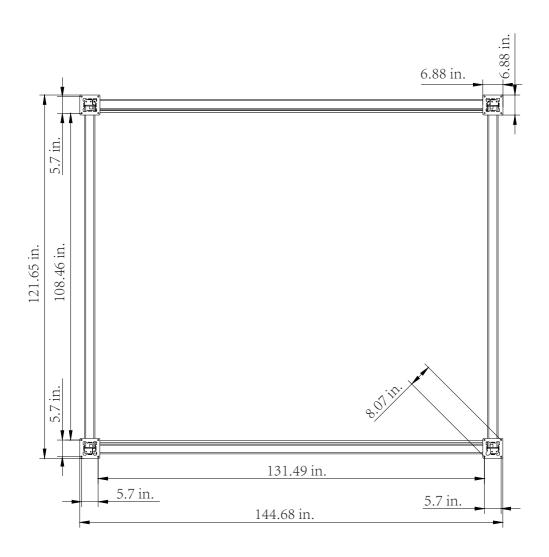

R   |                                                     | 1   |
| S1  | M8*20                                               | 38  |
| S2  | M6*15                                               | 18  |
| S3  | M6*15                                               | 6   |
| S4  | € M4*18                                             | 2   |
| S5  | 8₩                                                  | 18  |
| T1  |                                                     | 2   |
| T2  |                                                     | 1   |
| Т3  | 5110                                                | 1   |
|     | Silicone neutral glass glue, purchased by customers |     |





























Turn the position from step9-1 to step9-2 first, then assemble the shutter.





















There are 4 exapansion screws for each pole.



# Warranty

#### **Frames**

Frames constructions are warranted to be free from defects in material and worksmanship for 1 year from item purchased. Damage to frame from negligence won't be covered by this warranty.

#### **Bolts & nuts**

Bolts and nuts are warranted to be free from defects in material and worksmanship for 1 year from item purchased. Damage from exposure to chemicals (including not only oils ,spills, fluids) won't be covered by this warranty.

### **Warranty Limitation**

This warranty is for the original purchase order only. (Order number required). This warranty is non-transferable. Purple Leaf is responsible for the free replacement part including shipping charges for the 1 year warranty.

## Warranty Exclusion

This