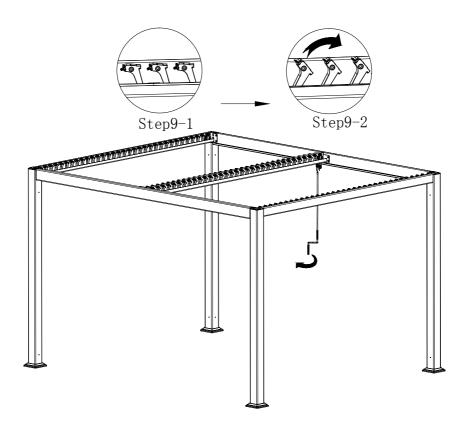

Turn the position from step9-1 to step9-2 first, then assemble the shutter.

There are 4 exapansion screws for each pole.