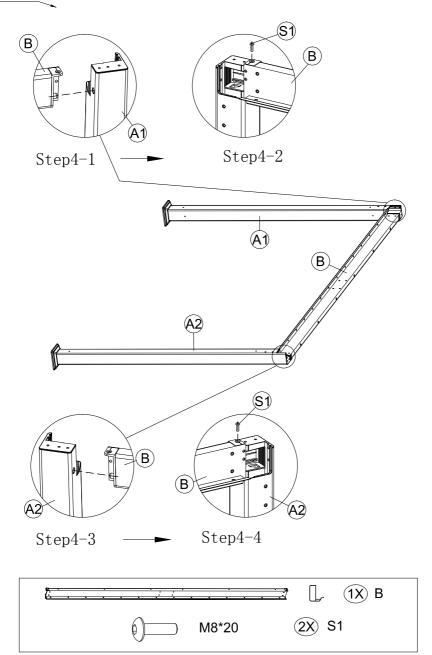

### CHOKE HAZARD

THIS ITEM CONTAINS SMALL PARTS WHICH CAN BE SWALLOWED BY CHILDREN.

PLEASE KEEP IT AWAY FROM CHILDREN UNDER 3 YEARS OLD and PETS DURING INSTALLATION.

| PCE | PIECE                                                                                                                                                                                                                                                                                                                                                                                                                                                                                                                                                                                                                                                                                                                                                                                                                                                                                                                                                                                                                                                                                                                                                                                                                                                                                                                                                                                                                                                                                                                                                                                                                                                                                                                                                                                                                                                                                                                                                                                                                                                                                                                          | QTY |
|-----|--------------------------------------------------------------------------------------------------------------------------------------------------------------------------------------------------------------------------------------------------------------------------------------------------------------------------------------------------------------------------------------------------------------------------------------------------------------------------------------------------------------------------------------------------------------------------------------------------------------------------------------------------------------------------------------------------------------------------------------------------------------------------------------------------------------------------------------------------------------------------------------------------------------------------------------------------------------------------------------------------------------------------------------------------------------------------------------------------------------------------------------------------------------------------------------------------------------------------------------------------------------------------------------------------------------------------------------------------------------------------------------------------------------------------------------------------------------------------------------------------------------------------------------------------------------------------------------------------------------------------------------------------------------------------------------------------------------------------------------------------------------------------------------------------------------------------------------------------------------------------------------------------------------------------------------------------------------------------------------------------------------------------------------------------------------------------------------------------------------------------------|-----|
| A1  |                                                                                                                                                                                                                                                                                                                                                                                                                                                                                                                                                                                                                                                                                                                                                                                                                                                                                                                                                                                                                                                                                                                                                                                                                                                                                                                                                                                                                                                                                                                                                                                                                                                                                                                                                                                                                                                                                                                                                                                                                                                                                                                                | 2   |
| A2  |                                                                                                                                                                                                                                                                                                                                                                                                                                                                                                                                                                                                                                                                                                                                                                                                                                                                                                                                                                                                                                                                                                                                                                                                                                                                                                                                                                                                                                                                                                                                                                                                                                                                                                                                                                                                                                                                                                                                                                                                                                                                                                                                | 2   |
| В   |                                                                                                                                                                                                                                                                                                                                                                                                                                                                                                                                                                                                                                                                                                                                                                                                                                                                                                                                                                                                                                                                                                                                                                                                                                                                                                                                                                                                                                                                                                                                                                                                                                                                                                                                                                                                                                                                                                                                                                                                                                                                                                                                | 2   |
| C1  | Lannananananananananananananananananana                                                                                                                                                                                                                                                                                                                                                                                                                                                                                                                                                                                                                                                                                                                                                                                                                                                                                                                                                                                                                                                                                                                                                                                                                                                                                                                                                                                                                                                                                                                                                                                                                                                                                                                                                                                                                                                                                                                                                                                                                                                                                        | 1   |
| C2  | The second secon | 1   |
| D   | E TO THE REPORT OF THE PARTY OF | 1   |
| F   |                                                                                                                                                                                                                                                                                                                                                                                                                                                                                                                                                                                                                                                                                                                                                                                                                                                                                                                                                                                                                                                                                                                                                                                                                                                                                                                                                                                                                                                                                                                                                                                                                                                                                                                                                                                                                                                                                                                                                                                                                                                                                                                                | 64  |
| G   |                                                                                                                                                                                                                                                                                                                                                                                                                                                                                                                                                                                                                                                                                                                                                                                                                                                                                                                                                                                                                                                                                                                                                                                                                                                                                                                                                                                                                                                                                                                                                                                                                                                                                                                                                                                                                                                                                                                                                                                                                                                                                                                                | 2   |
| Н   |                                                                                                                                                                                                                                                                                                                                                                                                                                                                                                                                                                                                                                                                                                                                                                                                                                                                                                                                                                                                                                                                                                                                                                                                                                                                                                                                                                                                                                                                                                                                                                                                                                                                                                                                                                                                                                                                                                                                                                                                                                                                                                                                | 4   |
| J   |                                                                                                                                                                                                                                                                                                                                                                                                                                                                                                                                                                                                                                                                                                                                                                                                                                                                                                                                                                                                                                                                                                                                                                                                                                                                                                                                                                                                                                                                                                                                                                                                                                                                                                                                                                                                                                                                                                                                                                                                                                                                                                                                | 4   |
| L   |                                                                                                                                                                                                                                                                                                                                                                                                                                                                                                                                                                                                                                                                                                                                                                                                                                                                                                                                                                                                                                                                                                                                                                                                                                                                                                                                                                                                                                                                                                                                                                                                                                                                                                                                                                                                                                                                                                                                                                                                                                                                                                                                | 2   |