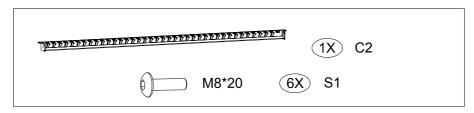

| PCE | PIECE                                               | QTY |
|-----|-----------------------------------------------------|-----|
| R   |                                                     | 1   |
| S1  | M8*20                                               | 38  |
| S2  | M6*15                                               | 18  |
| S3  | M6*15                                               | 6   |
| S4  | € M4*18                                             | 2   |
| S5  | 8₩                                                  | 18  |
| T1  |                                                     | 2   |
| T2  |                                                     | 1   |
| Т3  | 5110                                                | 1   |
|     | Silicone neutral glass glue, purchased by customers |     |