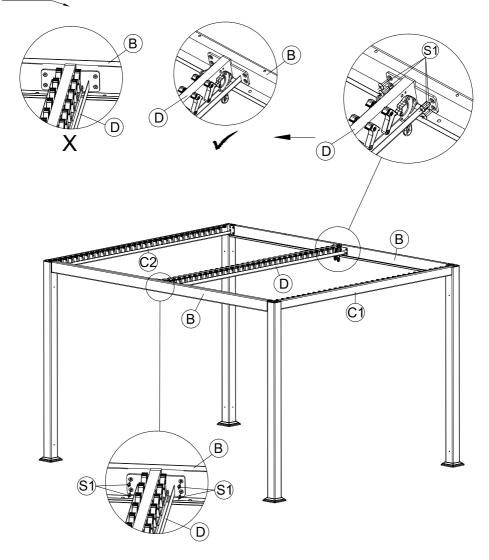

| QTY |
|-----|-----------------------------------------------------|-----|
| R   |                                                     | 1   |
| S1  | M8*20                                               | 38  |
| S2  | M6*15                                               | 18  |
| S3  | M6*15                                               | 6   |
| S4  | € M4*18                                             | 2   |
| S5  | 8₩                                                  | 18  |
| T1  |                                                     | 2   |
| T2  |                                                     | 1   |
| Т3  | 5110                                                | 1   |
|     | Silicone neutral glass glue, purchased by customers |     |





























Turn the position from step9-1 to step9-2 first, then assemble the shutter.





















There are 4 exapansion screws for each pole.



# Warranty

#### **Frames**

Frames constructions are warranted to be free from defects in material and worksmanship for 1 year from item purchased. Damage to frame from negligence won't be covered by this warranty.

#### **Bolts & nuts**

Bolts and nuts are warranted to be free from defects in material and worksmanship for 1 year from item purchased. Damage from exposure to chemicals (including not only oils ,spills, fluids) won't be covered by this warranty.

### **Warranty Limitation**

This warranty is for the original purchase order only. (Order number required). This warranty is non-transferable. Purple Leaf is responsible for the free