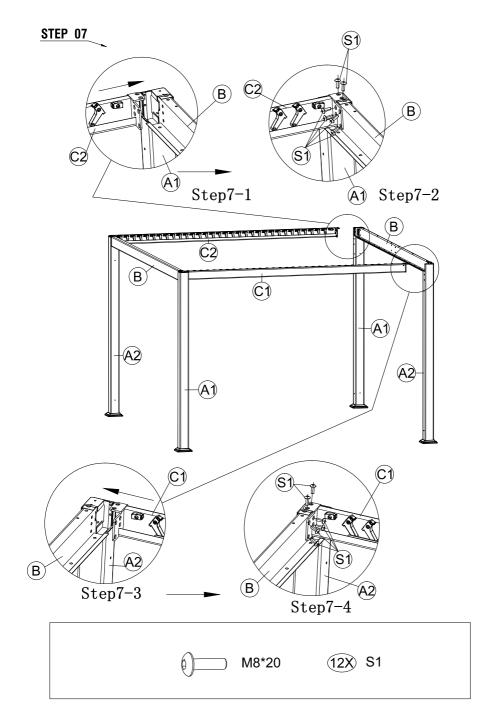

Ladder is required for the installation.

Never fully tighten the screws until you finish the installation.