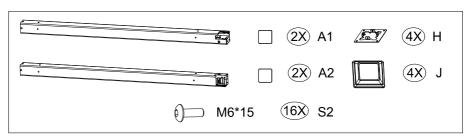

### CHOKE HAZARD

THIS ITEM CONTAINS SMALL PARTS WHICH CAN BE SWALLOWED BY CHILDREN.

PLEASE KEEP IT AWAY FROM CHILDREN UNDER 3 YEARS OLD and PETS DURING INSTALLATION.

| PCE | PIECE                                                                                                                                                                                                                                                                                                                                                                                                                                                                                                                                                                                                                                                                                                                                                                                                                                                                                                                                                                                                                                                                                                                                                                                                                                                                                                                                                                                                                                                                                                                                                                                                                                                                                                                                                                                                                                                                                                                                                                                                                                                                                                                          | QTY |
|-----|--------------------------------------------------------------------------------------------------------------------------------------------------------------------------------------------------------------------------------------------------------------------------------------------------------------------------------------------------------------------------------------------------------------------------------------------------------------------------------------------------------------------------------------------------------------------------------------------------------------------------------------------------------------------------------------------------------------------------------------------------------------------------------------------------------------------------------------------------------------------------------------------------------------------------------------------------------------------------------------------------------------------------------------------------------------------------------------------------------------------------------------------------------------------------------------------------------------------------------------------------------------------------------------------------------------------------------------------------------------------------------------------------------------------------------------------------------------------------------------------------------------------------------------------------------------------------------------------------------------------------------------------------------------------------------------------------------------------------------------------------------------------------------------------------------------------------------------------------------------------------------------------------------------------------------------------------------------------------------------------------------------------------------------------------------------------------------------------------------------------------------|-----|
| A1  |                                                                                                                                                                                                                                                                                                                                                                                                                                                                                                                                                                                                                                                                                                                                                                                                                                                                                                                                                                                                                                                                                                                                                                                                                                                                                                                                                                                                                                                                                                                                                                                                                                                                                                                                                                                                                                                                                                                                                                                                                                                                                                                                | 2   |
| A2  |                                                                                                                                                                                                                                                                                                                                                                                                                                                                                                                                                                                                                                                                                                                                                                                                                                                                                                                                                                                                                                                                                                                                                                                                                                                                                                                                                                                                                                                                                                                                                                                                                                                                                                                                                                                                                                                                                                                                                                                                                                                                                                                                | 2   |
| В   |                                                                                                                                                                                                                                                                                                                                                                                                                                                                                                                                                                                                                                                                                                                                                                                                                                                                                                                                                                                                                                                                                                                                                                                                                                                                                                                                                                                                                                                                                                                                                                                                                                                                                                                                                                                                                                                                                                                                                                                                                                                                                                                                | 2   |
| C1  | Lannananananananananananananananananana                                                                                                                                                                                                                                                                                                                                                                                                                                                                                                                                                                                                                                                                                                                                                                                                                                                                                                                                                                                                                                                                                                                                                                                                                                                                                                                                                                                                                                                                                                                                                                                                                                                                                                                                                                                                                                                                                                                                                                                                                                                                                        | 1   |
| C2  | The second secon | 1   |
| D   | E TO THE REPORT OF THE PARTY OF | 1   |
| F   |                                                                                                                                                                                                                                                                                                                                                                                                                                                                                                                                                                                                                                                                                                                                                                                                                                                                                                                                                                                                                                                                                                                                                                                                                                                                                                                                                                                                                                                                                                                                                                                                                                                                                                                                                                                                                                                                                                                                                                                                                                                                                                                                | 64  |
| G   |                                                                                                                                                                                                                                                                                                                                                                                                                                                                                                                                                                                                                                                                                                                                                                                                                                                                                                                                                                                                                                                                                                                                                                                                                                                                                                                                                                                                                                                                                                                                                                                                                                                                                                                                                                                                                                                                                                                                                                                                                                                                                                                                | 2   |
| Н   |                                                                                                                                                                                                                                                                                                                                                                                                                                                                                                                                                                                                                                                                                                                                                                                                                                                                                                                                                                                                                                                                                                                                                                                                                                                                                                                                                                                                                                                                                                                                                                                                                                                                                                                                                                                                                                                                                                                                                                                                                                                                                                                                | 4   |
| J   |                                                                                                                                                                                                                                                                                                                                                                                                                                                                                                                                                                                                                                                                                                                                                                                                                                                                                                                                                                                                                                                                                                                                                                                                                                                                                                                                                                                                                                                                                                                                                                                                                                                                                                                                                                                                                                                                                                                                                                                                                                                                                                                                | 4   |
| L   |                                                                                                                                                                                                                                                                                                                                                                                                                                                                                                                                                                                                                                                                                                                                                                                                                                                                                                                                                                                                                                                                                                                                                                                                                                                                                                                                                                                                                                                                                                                                                                                                                                                                                                                                                                                                                                                                                                                                                                                                                                                                                                                                | 2   |