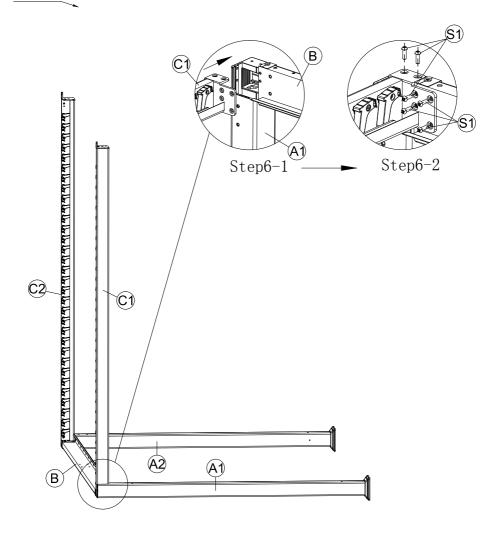

| PCE | PIECE                                               | QTY |
|-----|-----------------------------------------------------|-----|
| R   |                                                     | 1   |
| S1  | M8*20                                               | 38  |
| S2  | M6*15                                               | 18  |
| S3  | M6*15                                               | 6   |
| S4  | € M4*18                                             | 2   |
| S5  | 8₩                                                  | 18  |
| T1  |                                                     | 2   |
| T2  |                                                     | 1   |
| Т3  | 5110                                                | 1   |
|     | Silicone neutral glass glue, purchased by customers |     |