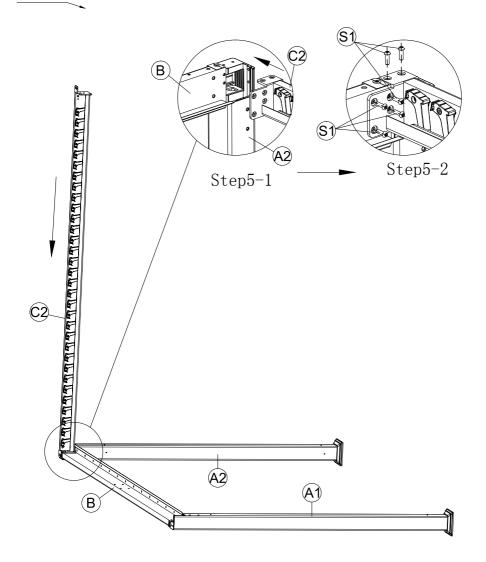

| PCE | PIECE                                               | QTY |
|-----|-----------------------------------------------------|-----|
| R   |                                                     | 1   |
| S1  | M8*20                                               | 38  |
| S2  | M6*15                                               | 18  |
| S3  | M6*15                                               | 6   |
| S4  | € M4*18                                             | 2   |
| S5  | 8₩                                                  | 18  |
| T1  |                                                     | 2   |
| T2  |                                                     | 1   |
| Т3  | 5110                                                | 1   |
|     | Silicone neutral glass glue, purchased by customers |     |