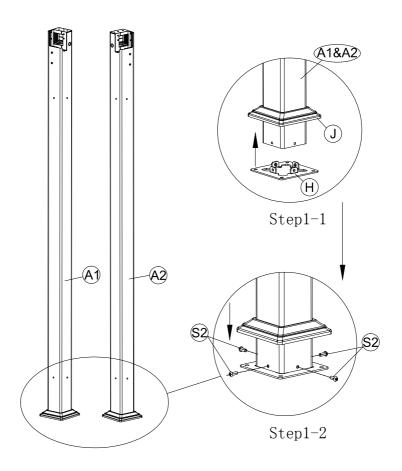

### CHOKE HAZARD

THIS ITEM CONTAINS SMALL PARTS WHICH CAN BE SWALLOWED BY CHILDREN.

PLEASE KEEP IT AWAY FROM CHILDREN UNDER 3 YEARS OLD and PETS DURING INSTALLATION.

| PCE | PIECE                                                                                                                                                                                                                                                                                                                                                                                                                                                                                                                                                                                                                                                                                                                                                                                                                                                                                                                                                                                                                                                                                                                                                                                                                                                                                                                                                                                                                                                                                                                                                                                                                                                                                                                                                                                                                                                                                                                                                                                                                                                                                                                          | QTY |
|-----|--------------------------------------------------------------------------------------------------------------------------------------------------------------------------------------------------------------------------------------------------------------------------------------------------------------------------------------------------------------------------------------------------------------------------------------------------------------------------------------------------------------------------------------------------------------------------------------------------------------------------------------------------------------------------------------------------------------------------------------------------------------------------------------------------------------------------------------------------------------------------------------------------------------------------------------------------------------------------------------------------------------------------------------------------------------------------------------------------------------------------------------------------------------------------------------------------------------------------------------------------------------------------------------------------------------------------------------------------------------------------------------------------------------------------------------------------------------------------------------------------------------------------------------------------------------------------------------------------------------------------------------------------------------------------------------------------------------------------------------------------------------------------------------------------------------------------------------------------------------------------------------------------------------------------------------------------------------------------------------------------------------------------------------------------------------------------------------------------------------------------------|-----|
| A1  |                                                                                                                                                                                                                                                                                                                                                                                                                                                                                                                                                                                                                                                                                                                                                                                                                                                                                                                                                                                                                                                                                                                                                                                                                                                                                                                                                                                                                                                                                                                                                                                                                                                                                                                                                                                                                                                                                                                                                                                                                                                                                                                                | 2   |
| A2  |                                                                                                                                                                                                                                                                                                                                                                                                                                                                                                                                                                                                                                                                                                                                                                                                                                                                                                                                                                                                                                                                                                                                                                                                                                                                                                                                                                                                                                                                                                                                                                                                                                                                                                                                                                                                                                                                                                                                                                                                                                                                                                                                | 2   |
| В   |                                                                                                                                                                                                                                                                                                                                                                                                                                                                                                                                                                                                                                                                                                                                                                                                                                                                                                                                                                                                                                                                                                                                                                                                                                                                                                                                                                                                                                                                                                                                                                                                                                                                                                                                                                                                                                                                                                                                                                                                                                                                                                                                | 2   |
| C1  | Lannananananananananananananananananana                                                                                                                                                                                                                                                                                                                                                                                                                                                                                                                                                                                                                                                                                                                                                                                                                                                                                                                                                                                                                                                                                                                                                                                                                                                                                                                                                                                                                                                                                                                                                                                                                                                                                                                                                                                                                                                                                                                                                                                                                                                                                        | 1   |
| C2  | The second secon | 1   |
| D   | E TO THE REPORT OF THE PARTY OF | 1   |
| F   |                                                                                                                                                                                                                                                                                                                                                                                                                                                                                                                                                                                                                                                                                                                                                                                                                                                                                                                                                                                                                                                                                                                                                                                                                                                                                                                                                                                                                                                                                                                                                                                                                                                                                                                                                                                                                                                                                                                                                                                                                                                                                                                                | 64  |
| G   |                                                                                                                                                                                                                                                                                                                                                                                                                                                                                                                                                                                                                                                                                                                                                                                                                                                                                                                                                                                                                                                                                                                                                                                                                                                                                                                                                                                                                                                                                                                                                                                                                                                                                                                                                                                                                                                                                                                                                                                                                                                                                                                                | 2   |
| Н   |                                                                                                                                                                                                                                                                                                                                                                                                                                                                                                                                                                                                                                                                                                                                                                                                                                                                                                                                                                                                                                                                                                                                                                                                                                                                                                                                                                                                                                                                                                                                                                                                                                                                                                                                                                                                                                                                                                                                                                                                                                                                                                                                | 4   |
| J   |                                                                                                                                                                                                                                                                                                                                                                                                                                                                                                                                                                                                                                                                                                                                                                                                                                                                                                                                                                                                                                                                                                                                                                                                                                                                                                                                                                                                                                                                                                                                                                                                                                                                                                                                                                                                                                                                                                                                                                                                                                                                                                                                | 4   |
| L   |                                                                                                                                                                                                                                                                                                                                                                                                                                                                                                                                                                                                                                                                                                                                                                                                                                                                                                                                                                                                                                                                                                                                                                                                                                                                                                                                                                                                                                                                                                                                                                                                                                                                                                                                                                                                                                                                                                                                                                                                                                                                                                                                | 2   |

| PCE | PIECE                                               | QTY |
|-----|-----------------------------------------------------|-----|
| R   |                                                     | 1   |
| S1  | M8*20                                               | 38  |
| S2  | M6*15                                               | 18  |
| S3  | M6*15                                               | 6   |
| S4  | € M4*18                                             | 2   |
| S5  | 8₩                                                  | 18  |
| T1  |                                                     | 2   |
| T2  |                                                     | 1   |
| Т3  | 5110                                                | 1   |
|     | Silicone neutral glass glue, purchased by customers |     |