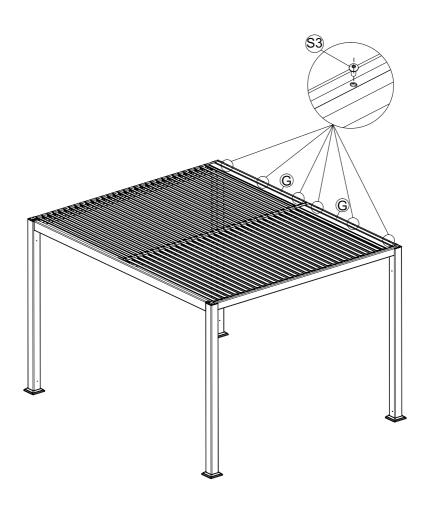

----|
| R   |                                                     | 1   |
| S1  | M8*20                                               | 38  |
| S2  | M6*15                                               | 18  |
| S3  | M6*15                                               | 6   |
| S4  | € M4*18                                             | 2   |
| S5  | 8₩                                                  | 18  |
| T1  |                                                     | 2   |
| T2  |                                                     | 1   |
| Т3  | 5110                                                | 1   |
|     | Silicone neutral glass glue, purchased by customers |     |





























Turn the position from step9-1 to step9-2 first, then assemble the shutter.





















There are 4 exapansion screws for each pole.



# Warranty

#### **Frames**

Frames constructions are warranted to be free from defects in material and worksmanship for 1 year from item purchased. Damage to frame from negligence won't be covered by this warranty.

#### **Bolts & nuts**

Bolts and nuts are warranted to be free from defects in material and worksmanship for 1 year from item purchased. Damage from exposure to chemicals (including not only oils ,spills, fluids) won't be covered by this warranty.

### **Warranty Limitation**

This warranty is for the original purchase order only. (Order number required). This warranty is non-transferable. Purple Leaf is responsible for the free replacement part including shipping charges for the 1 year warranty.

## Warranty Exclusio