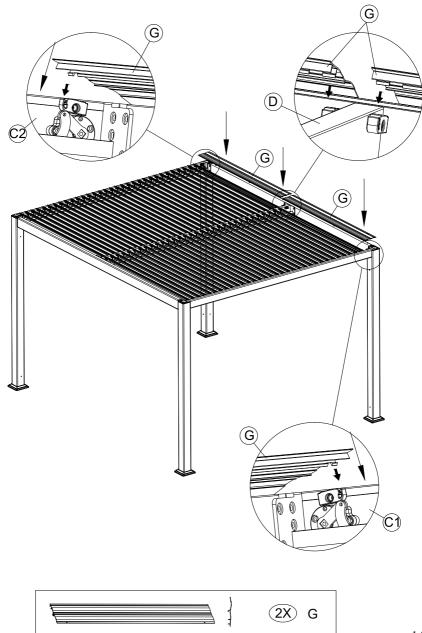

|-----|
| R   |                                                     | 1   |
| S1  | M8*20                                               | 38  |
| S2  | M6*15                                               | 18  |
| S3  | M6*15                                               | 6   |
| S4  | € M4*18                                             | 2   |
| S5  | 8₩                                                  | 18  |
| T1  |                                                     | 2   |
| T2  |                                                     | 1   |
| Т3  | 5110                                                | 1   |
|     | Silicone neutral glass glue, purchased by customers |     |





























Turn the position from step9-1 to step9-2 first, then assemble the shutter.





















There are 4 exapansion screws for each pole.



# Warranty

#### **Frames**

Frames constructions are warranted to be free from defects in material and worksmanship for 1 year from item purchased. Damage to frame from negligence won't be covered by this warranty.

#### **Bolts & nuts**

Bolts and nuts are warranted to be free from defects in material and worksmanship for 1 year from item purchased. Damage from exposure to chemicals (including not only oils ,spills, fluids) won't be covered by this warranty.

### **Warranty Limitation**

This warranty is for the original purchase order only. (Order number required). This warranty is non-transferable. Purple Leaf is responsible for the free replacement part including shipping charges for the 1 year warranty.

## Warranty Exclus