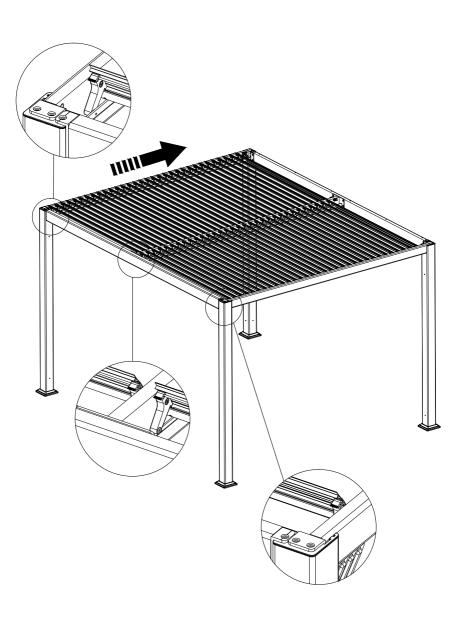

--|-----|
| R   |                                                     | 1   |
| S1  | M8*20                                               | 38  |
| S2  | M6*15                                               | 18  |
| S3  | M6*15                                               | 6   |
| S4  | € M4*18                                             | 2   |
| S5  | 8₩                                                  | 18  |
| T1  |                                                     | 2   |
| T2  |                                                     | 1   |
| Т3  | 5110                                                | 1   |
|     | Silicone neutral glass glue, purchased by customers |     |





























Turn the position from step9-1 to step9-2 first, then assemble the shutter.





















There are 4 exapansion screws for each pole.



# Warranty

#### **Frames**

Frames constructions are warranted to be free from defects in material and worksmanship for 1 year from item purchased. Damage to frame from negligence won't be covered by this warranty.

#### **Bolts & nuts**

Bolts and nuts are warranted to be free from defects in material and worksmanship for 1 year from item purchased. Damage from exposure to chemicals (including not only oils ,spills, fluids) won't be covered by this warranty.

### **Warranty Limitation**

This warranty is for the original purchase order only. (Order number required). This warranty is non-transferable. Purple Leaf is responsible for the free replacement part including shipping charges for the 1 year warranty.

## Warranty Excl