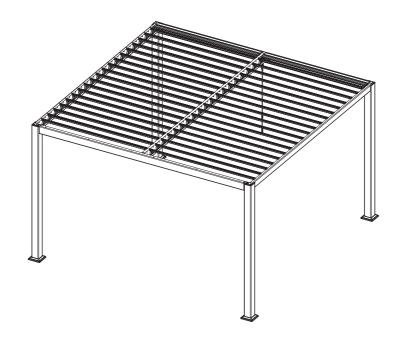

# PURPLE LEAF 11.8' ×11.8' PERGOLA ZY05PRG1010-833J

## ASSEMBLY MANUAL



#### **PURPLE LEAF PRODUCTS**





#### Warnings and Cautions

Please retain this instruction for future usage and read carefully before assembly.

Make sure you have all the parts & hardware as item list shows.

**2 adults or more** are recommended to install your gazebo.

Do not discard any of the packaging until you have checked that you have all the parts and pack of fittings.

Check all bolts for tightness before use, and periodically check and tighten bolts ensure your gazebo works properly.

Some parts might have sharp edges/corners. Please follow basic safety precautions to reduce the risk of hurts.

It is essential to place the gazebo on level ground and not less than **6 feet** from any obstruction such as fences, garages, the house, overhanging branches, laundry lines, or elec