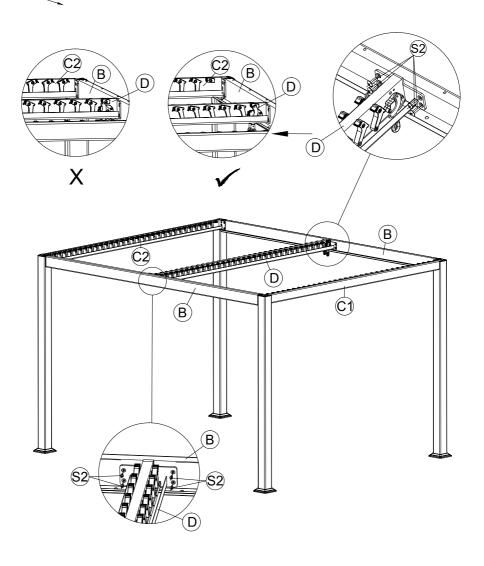

Turn the position from picture 1 to picture 2 first, then assemble the shutter.

There are 4 exapansion screws for each pole.