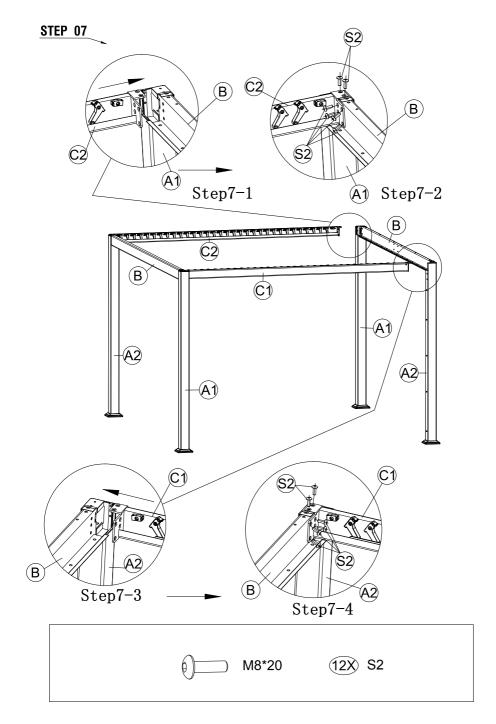

#### CHOKE HAZARD

THIS ITEM CONTAINS SMALL PARTS WHICH CAN BE SWALLOWED BY CHILDREN.

PLEASE KEEP IT AWAY FROM CHILDREN UNDER 3 YEARS OLD and PETS DURING INSTALLATION.

| PCE | PIECE                                                                                                          |    | QTY |
|-----|----------------------------------------------------------------------------------------------------------------|----|-----|
| A1  |                                                                                                                |    | 2   |
| A2  |                                                                                                                |    | 2   |
| В   |                                                                                                                |    | 2   |
| C1  | यात्राचात्रात्राचात्राचात्राचात्राचात्राचात्राचात्राचात्राचात्राचात्राचात्राचात्राचात्राचात्राचात्राचात्राचात् | ட  | 1   |
| C2  | यायायायायायायायायायायायायायायायायायाया                                                                         | L  | 1   |
| D   | ************************                                                                                       | 止  | 1   |
| F   |                                                                                                                | ئے | 64  |
| G   |                                                                                                                | 1  | 2   |
| Н   |                                                                                                                |    | 4   |
| J   |                                                                                                                |    | 4   |
| L   |                                                                                                                |    | 2   |

| PCE | PIECE                                               | QTY |
|-----|-----------------------------------------------------|-----|
| R   |                                                     | 1   |
| S1  | € M6*15                                             | 24  |
| S2  | M8*20                                               | 38  |
| S3  | € M4*18                                             | 2   |
| S4  |                                                     | 9   |
| T1  |                                                     | 2   |
| T2  |                                                     | 1   |
| Т3  | SITO                                                | 1   |
|     | Silicone neutral glass glue, purchased by customers |     |