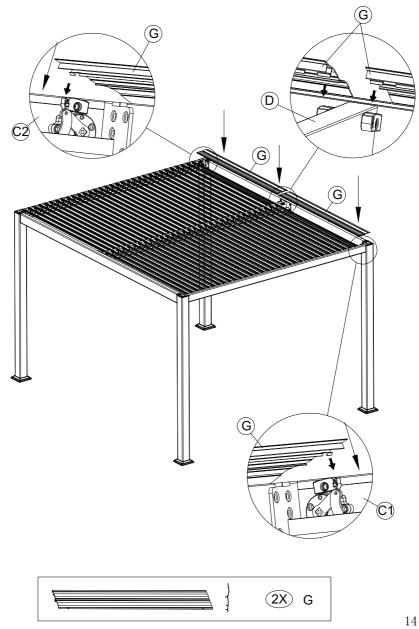

#### CHOKE HAZARD

THIS ITEM CONTAINS SMALL PARTS WHICH CAN BE SWALLOWED BY CHILDREN.

PLEASE KEEP IT AWAY FROM CHILDREN UNDER 3 YEARS OLD and PETS DURING INSTALLATION.

| PCE | PIECE                                                                                                          |    | QTY |
|-----|----------------------------------------------------------------------------------------------------------------|----|-----|
| A1  |                                                                                                                |    | 2   |
| A2  |                                                                                                                |    | 2   |
| В   |                                                                                                                |    | 2   |
| C1  | यात्राचात्रात्राचात्राचात्राचात्राचात्राचात्राचात्राचात्राचात्राचात्राचात्राचात्राचात्राचात्राचात्राचात्राचात् | ட  | 1   |
| C2  | यायायायायायायायायायायायायायायायायायाया                                                                         | L  | 1   |
| D   | ************************                                                                                       | 止  | 1   |
| F   |                                                                                                                | ئے | 64  |
| G   |                                                                                                                | 1  | 2   |
| Н   |                                                                                                                |    | 4   |
| J   |                                                                                                                |    | 4   |
| L   |                                                                                                                |    | 2   |

| PCE | PIECE                                               | QTY |
|-----|-----------------------------------------------------|-----|
| R   |                                                     | 1   |
| S1  | € M6*15                                             | 24  |
| S2  | M8*20                                               | 38  |
| S3  | € M4*18                                             | 2   |
| S4  |                                                     | 9   |
| T1  |                                                     | 2   |
| T2  |                                                     | 1   |
| Т3  | SITO                                                | 1   |
|     | Silicone neutral glass glue, purchased by customers |     |