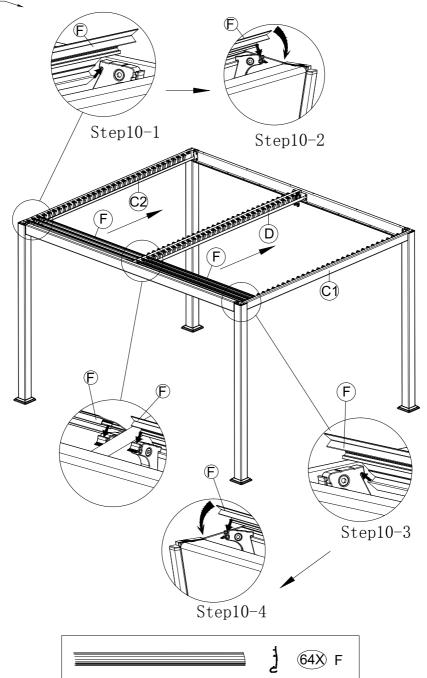

QTY |
|-----|-----------------------------------------------------|-----|
| R   |                                                     | 1   |
| S1  | € M6*15                                             | 24  |
| S2  | M8*20                                               | 38  |
| S3  | € M4*18                                             | 2   |
| S4  |                                                     | 9   |
| T1  |                                                     | 2   |
| T2  |                                                     | 1   |
| Т3  | SITO                                                | 1   |
|     | Silicone neutral glass glue, purchased by customers |     |































Turn the position from picture 1 to picture 2 first, then assemble the shutter.





















There are 4 exapansion screws for each pole.



### Warranty

#### **Frames**

Frames constructions are warranted to be free from defects in material and worksmanship for 1 year from item purchased. Damage to frame from negligence won't be covered by this warranty.

#### **Bolts & nuts**

Bolts and nuts are warranted to be free from defects in material and worksmanship for 1 year from item purchased. Damage from exposure to chemicals (including not only oils ,spills, fluids) won't be covered by this warranty.

#### **Warranty Limitation**

This warranty is for the original purchase order only. (Order number required). This warranty is non-transferable. Purple Leaf is responsible for the free replacement part including shipping charges for the 1 year warranty.

#### Warran