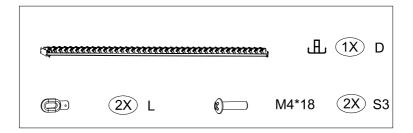

#### CHOKE HAZARD

THIS ITEM CONTAINS SMALL PARTS WHICH CAN BE SWALLOWED BY CHILDREN.

PLEASE KEEP IT AWAY FROM CHILDREN UNDER 3 YEARS OLD and PETS DURING INSTALLATION.

| PCE | PIECE                                                                                                          |    | QTY |
|-----|----------------------------------------------------------------------------------------------------------------|----|-----|
| A1  |                                                                                                                |    | 2   |
| A2  |                                                                                                                |    | 2   |
| В   |                                                                                                                |    | 2   |
| C1  | यात्राचात्रात्राचात्राचात्राचात्राचात्राचात्राचात्राचात्राचात्राचात्राचात्राचात्राचात्राचात्राचात्राचात्राचात् | ட  | 1   |
| C2  | यायायायायायायायायायायायायायायायायायाया                                                                         | L  | 1   |
| D   | ************************                                                                                       | 止  | 1   |
| F   |                                                                                                                | ئے | 64  |
| G   |                                                                                                                | 1  | 2   |
| Н   |                                                                                                                |    | 4   |
| J   |                                                                                                                |    | 4   |
| L   |                                                                                                                |    | 2   |