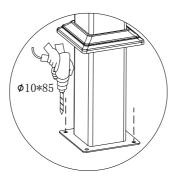

Turn the position from picture 1 to picture 2 first, then assemble the shutter.

There are 4 exapansion screws for each pole.