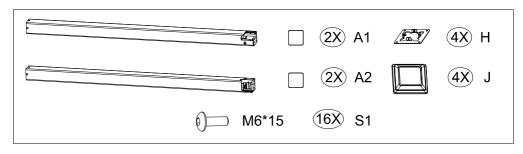

#### CHOKE HAZARD

THIS ITEM CONTAINS SMALL PARTS WHICH CAN BE SWALLOWED BY CHILDREN.

PLEASE KEEP IT AWAY FROM CHILDREN UNDER 3 YEARS OLD and PETS DURING INSTALLATION.

| PCE | PIECE                                                                                                          |    | QTY |
|-----|----------------------------------------------------------------------------------------------------------------|----|-----|
| A1  |                                                                                                                |    | 2   |
| A2  |                                                                                                                |    | 2   |
| В   |                                                                                                                |    | 2   |
| C1  | यात्राचात्रात्राचात्राचात्राचात्राचात्राचात्राचात्राचात्राचात्राचात्राचात्राचात्राचात्राचात्राचात्राचात्राचात् | ட  | 1   |
| C2  | यायायायायायायायायायायायायायायायायायाया                                                                         | L  | 1   |
| D   | ************************                                                                                       | 止  | 1   |
| F   |                                                                                                                | ئے | 64  |
| G   |                                                                                                                | 1  | 2   |
| Н   |                                                                                                                |    | 4   |
| J   |                                                                                                                |    | 4   |
| L   |                                                                                                                |    | 2   |