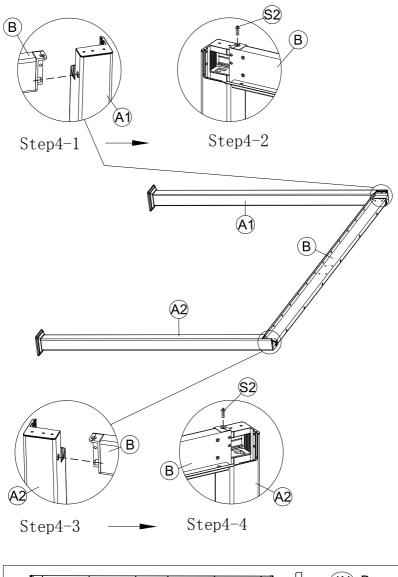

#### CHOKE HAZARD

THIS ITEM CONTAINS SMALL PARTS WHICH CAN BE SWALLOWED BY CHILDREN.

PLEASE KEEP IT AWAY FROM CHILDREN UNDER 3 YEARS OLD and PETS DURING INSTALLATION.

| PCE | PIECE                                                                                                          |    | QTY |
|-----|----------------------------------------------------------------------------------------------------------------|----|-----|
| A1  |                                                                                                                |    | 2   |
| A2  |                                                                                                                |    | 2   |
| В   |                                                                                                                |    | 2   |
| C1  | यात्राचात्रात्राचात्राचात्राचात्राचात्राचात्राचात्राचात्राचात्राचात्राचात्राचात्राचात्राचात्राचात्राचात्राचात् | ட  | 1   |
| C2  | यायायायायायायायायायायायायायायायायायाया                                                                         | L  | 1   |
| D   | ************************                                                                                       | 止  | 1   |
| F   |                                                                                                                | ئے | 64  |
| G   |                                                                                                                | 1  | 2   |
| Н   |                                                                                                                |    | 4   |
| J   |                                                                                                                |    | 4   |
| L   |                                                                                                                |    | 2   |