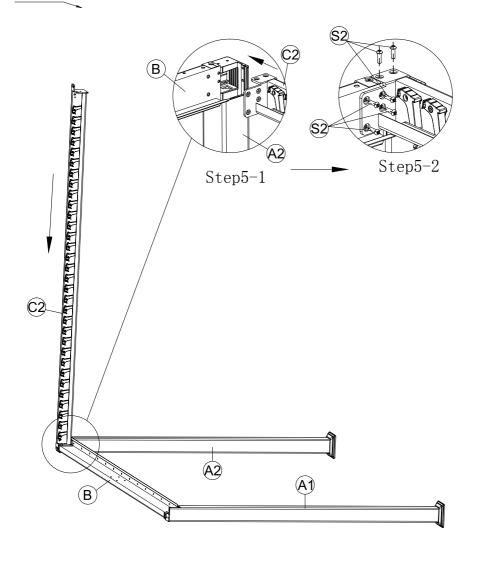

#### CHOKE HAZARD

THIS ITEM CONTAINS SMALL PARTS WHICH CAN BE SWALLOWED BY CHILDREN.

PLEASE KEEP IT AWAY FROM CHILDREN UNDER 3 YEARS OLD and PETS DURING INSTALLATION.

| PCE | PIECE                                                                                                          |    | QTY |
|-----|----------------------------------------------------------------------------------------------------------------|----|-----|
| A1  |                                                                                                                |    | 2   |
| A2  |                                                                                                                |    | 2   |
| В   |                                                                                                                |    | 2   |
| C1  | यात्राचात्रात्राचात्राचात्राचात्राचात्राचात्राचात्राचात्राचात्राचात्राचात्राचात्राचात्राचात्राचात्राचात्राचात् | ட  | 1   |
| C2  | यायायायायायायायायायायायायायायायायायाया                                                                         | L  | 1   |
| D   | ************************                                                                                       | 止  | 1   |
| F   |                                                                                                                | ئے | 64  |
| G   |                                                                                                                | 1  | 2   |
| Н   |                                                                                                                |    | 4   |
| J   |                                                                                                                |    | 4   |
| L   |                                                                                                                |    | 2   |

| PCE | PIECE                                               | QTY |
|-----|-----------------------------------------------------|-----|
| R   |                                                     | 1   |
| S1  | € M6*15                                             | 24  |
| S2  | M8*20                                               | 38  |
| S3  | € M4*18                                             | 2   |
| S4  |                                                     | 9   |
| T1  |                                                     | 2   |
| T2  |                                                     | 1   |
| Т3  | SITO                                                | 1   |
|     | Silicone neutral glass glue, purchased by customers |     |