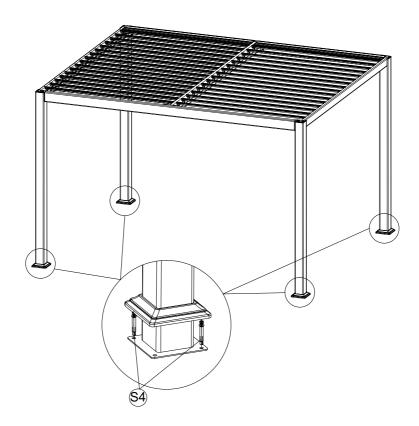

| PCE | PIECE                                               | QTY |
|-----|-----------------------------------------------------|-----|
| R   |                                                     | 1   |
| S1  | € M6*15                                             | 24  |
| S2  | M8*20                                               | 38  |
| S3  | € M4*18                                             | 2   |
| S4  |                                                     | 9   |
| T1  |                                                     | 2   |
| T2  |                                                     | 1   |
| Т3  | SITO                                                | 1   |
|     | Silicone neutral glass glue, purchased by customers |     |