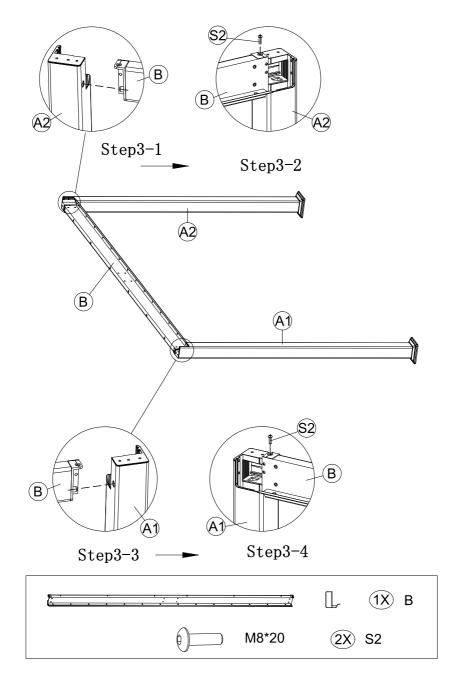

#### CHOKE HAZARD

THIS ITEM CONTAINS SMALL PARTS WHICH CAN BE SWALLOWED BY CHILDREN.

PLEASE KEEP IT AWAY FROM CHILDREN UNDER 3 YEARS OLD and PETS DURING INSTALLATION.

| PCE | PIECE                                                                                                          |    | QTY |
|-----|----------------------------------------------------------------------------------------------------------------|----|-----|
| A1  |                                                                                                                |    | 2   |
| A2  |                                                                                                                |    | 2   |
| В   |                                                                                                                |    | 2   |
| C1  | यात्राचात्रात्राचात्राचात्राचात्राचात्राचात्राचात्राचात्राचात्राचात्राचात्राचात्राचात्राचात्राचात्राचात्राचात् | ட  | 1   |
| C2  | यायायायायायायायायायायायायायायायायायाया                                                                         | L  | 1   |
| D   | ************************                                                                                       | 止  | 1   |
| F   |                                                                                                                | ئے | 64  |
| G   |                                                                                                                | 1  | 2   |
| Н   |                                                                                                                |    | 4   |
| J   |                                                                                                                |    | 4   |
| L   |                                                                                                                |    | 2   |