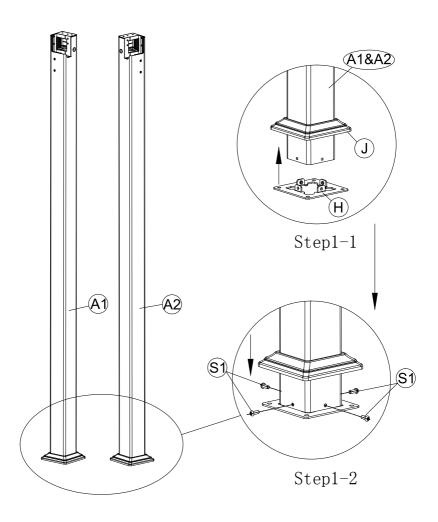

Turn the position from picture 1 to picture 2 first, then assemble the shutter.

There are 4 exapansion screws for each pole.