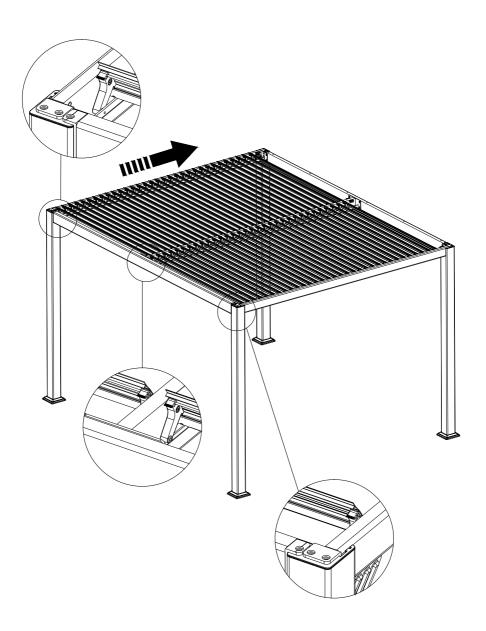

Y |
|-----|-----------------------------------------------------|-----|
| R   |                                                     | 1   |
| S1  | € M6*15                                             | 24  |
| S2  | M8*20                                               | 38  |
| S3  | € M4*18                                             | 2   |
| S4  |                                                     | 9   |
| T1  |                                                     | 2   |
| T2  |                                                     | 1   |
| Т3  | SITO                                                | 1   |
|     | Silicone neutral glass glue, purchased by customers |     |































Turn the position from picture 1 to picture 2 first, then assemble the shutter.





















There are 4 exapansion screws for each pole.



### Warranty

#### **Frames**

Frames constructions are warranted to be free from defects in material and worksmanship for 1 year from item purchased. Damage to frame from negligence won't be covered by this warranty.

#### **Bolts & nuts**

Bolts and nuts are warranted to be free from defects in material and worksmanship for 1 year from item purchased. Damage from exposure to chemicals (including not only oils ,spills, fluids) won't be covered by this warranty.

#### **Warranty Limitation**

This warranty is for the original purchase order only. (Order number required). This warranty is non-transferable. Purple Leaf is responsible for the free replacement part including shipping charges for the 1 year warranty.

#### Warranty