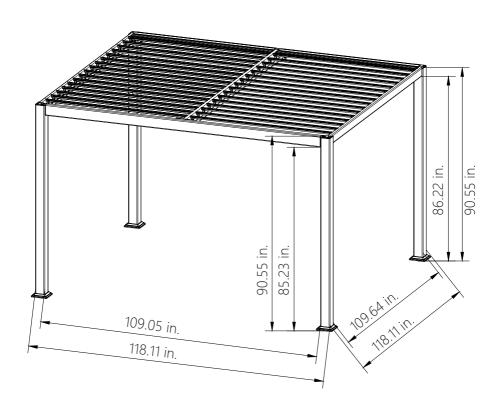

Some parts might have sharp edges/corners. Please follow basic safety precautions to reduce the risk of hurts.

It is essential to place the gazebo on level ground and not less than **6 feet** from any obstruction such as fences, garages, the house, overhanging branches, laundry lines, or electrical wires.