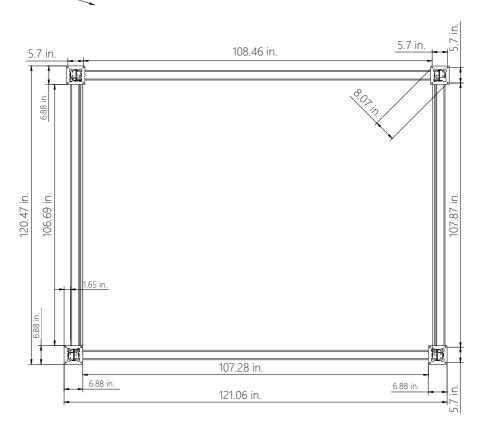

Some parts might have sharp edges/corners. Please follow basic safety precautions to reduce the risk of hurts.

It is essential to place the gazebo on level ground and not less than **6 feet** from any obstruction such as fences, garages, the house, overhanging branches, laundry lines, or electrical wires.