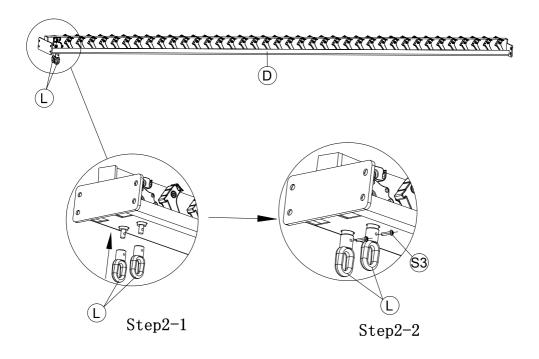

Turn the position from picture 1 to picture 2 first, then assemble the shutter.

There are 4 exapansion screws for each pole.