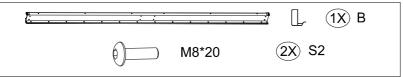

| PCE | PIECE                                               | QTY |
|-----|-----------------------------------------------------|-----|
| R   |                                                     | 1   |
| S1  | € M6*15                                             | 24  |
| S2  | M8*20                                               | 38  |
| S3  | € M4*18                                             | 2   |
| S4  |                                                     | 9   |
| T1  |                                                     | 2   |
| T2  |                                                     | 1   |
| Т3  | SITO                                                | 1   |
|     | Silicone neutral glass glue, purchased by customers |     |