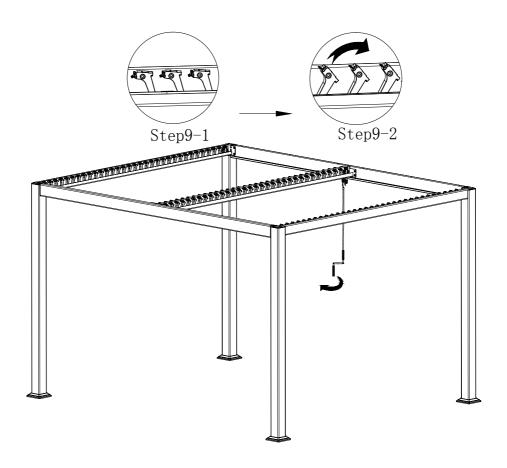

Turn the position from picture 1 to picture 2 first, then assemble the shutter.

There are 4 exapansion screws for each pole.