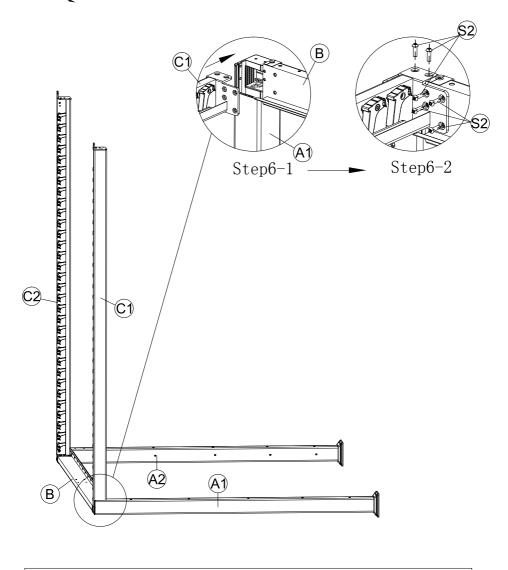

#### CHOKE HAZARD

THIS ITEM CONTAINS SMALL PARTS WHICH CAN BE SWALLOWED BY CHILDREN.

PLEASE KEEP IT AWAY FROM CHILDREN UNDER 3 YEARS OLD and PETS DURING INSTALLATION.

| PCE | PIECE                                                                                                          |    | QTY |
|-----|----------------------------------------------------------------------------------------------------------------|----|-----|
| A1  |                                                                                                                |    | 2   |
| A2  |                                                                                                                |    | 2   |
| В   |                                                                                                                |    | 2   |
| C1  | यात्राचात्रात्राचात्राचात्राचात्राचात्राचात्राचात्राचात्राचात्राचात्राचात्राचात्राचात्राचात्राचात्राचात्राचात् | ட  | 1   |
| C2  | यायायायायायायायायायायायायायायायायायाया                                                                         | L  | 1   |
| D   | ************************                                                                                       | 止  | 1   |
| F   |                                                                                                                | ئے | 64  |
| G   |                                                                                                                | 1  | 2   |
| Н   |                                                                                                                |    | 4   |
| J   |                                                                                                                |    | 4   |
| L   |                                                                                                                |    | 2   |

| PCE | PIECE                                               | QTY |
|-----|-----------------------------------------------------|-----|
| R   |                                                     | 1   |
| S1  | € M6*15                                             | 24  |
| S2  | M8*20                                               | 38  |
| S3  | € M4*18                                             | 2   |
| S4  |                                                     | 9   |
| T1  |                                                     | 2   |
| T2  |                                                     | 1   |
| Т3  | SITO                                                | 1   |
|     | Silicone neutral glass glue, purchased by customers |     |