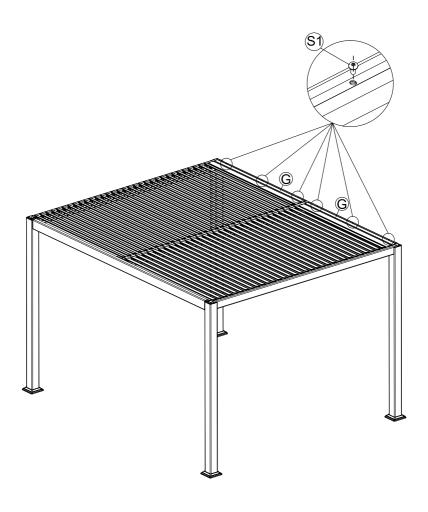

Turn the position from picture 1 to picture 2 first, then assemble the shutter.

There are 4 exapansion screws for each pole.