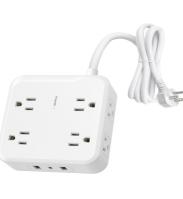

### **Function Description** - Dual functionality: Combination of USB charging port and outlets

- Wide Space & Double Stability
- Surge Protection with Indicator Lights
- With overload protected - Operating environment: for indoor use only

# Appearance

**Input & Output** 

AC Input: 125VAC 60Hz AC Output: 15A 1875W

USB Charging Ports:2 USB-A+1 USB-C

Surge Joule Rating:800J

Power Cable Length:5FT

Product Measurement (inch): 4.33×3.19×8.03

Product Weight (lb): 1.06