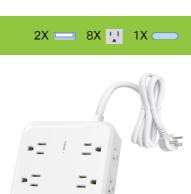

### **Function Description** - Dual functionality: Combination of USB charging port and outlets

- Wide Space & Double Stability
- Surge Protection with Indicator Lights
- With overload protected - Operating environment: for indoor use only

# Appearance

**Input & Output** 

AC Input: 125VAC 60Hz AC Output: 15A 1875W

USB Charging Ports:2 USB-A+1 USB-C

Surge Joule Rating:800J

Power Cable Length:5FT

Product Measurement (inch): 4.33×3.19×8.03

Product Weight (lb): 1.06