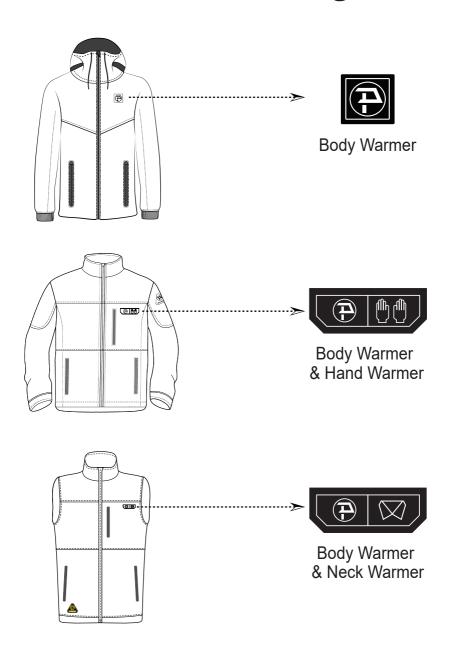

### **Difference On Heating Areas**

# Clothing Operation Guide Body Warmer

- 1 Insert power cable with battery DC output
- One Press battery power button to activate
- To turn on / off Body warmer, Long press for 3s until LED turn on / off

## Clothing Operation Guide Body Warmer & Hand Warmer

- 1 Insert power button with battery DC output
- ② One Press battery power button to activate
- To turn on / off Body warmer, Long press for 3s until LED turn on / off
- To turn on / off Hand warmer, Long press for 3s until LED turn on /off

# Clothing Operation Guide Body Warmer & Neck Warmer

- 1 Insert power button with battery DC output
- ② One Press battery power button to activate
- To turn on / off Body warmer, Long press for 3s until LED turn on / off
- To turn on / off Neck warmer, Long press for 3s until LED turn on /off