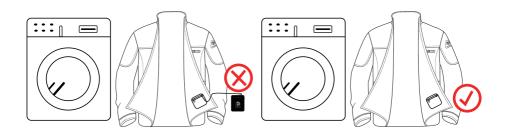

#### **Washing Instruction**

Before washing the clothing, REMEMBER disconnecting and removing the battery pack from the battery pocket, put the connect cable back, zip it up and finally put it in laundry bag.

How to clean the clothing? Machine wash or Gentle cycle in cold water .

But, Do not Iron Do not Bleach Do not Dry Clean Do not Wring or Twist Dry.