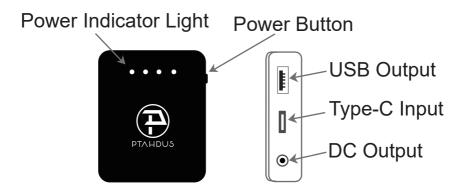

### **Battery Details**

### **Battery Instruction**

| Capacity | 5000mAh/37.0Wh            |
|----------|---------------------------|
| Input    | 5V/2.0A                   |
| Output   | DC 7.4V/2.0A; USB 5V/2.1A |
| Weight   | 7.76 oz(220g)             |

# What Does The LED Power Indicator Light Mean?