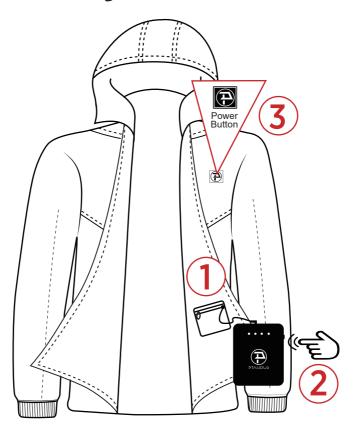

# Clothing Operation Guide Body Warmer

- 1 Insert power cable with battery DC output
- One Press battery power button to activate
- To turn on / off Body warmer, Long press for 3s until LED turn on / off