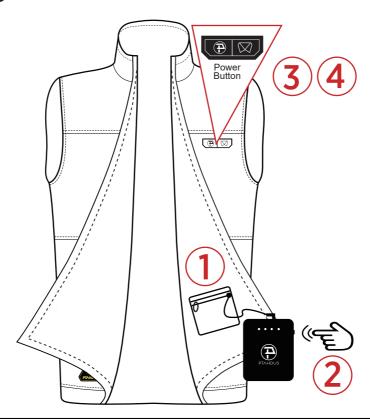

## How to Turn On and Turn Off The Battery?

When user click once the side right power button, the battery will be activated. If user want to turn the battery off, user needs to press and hold for 3s to turn it off.

One-click to turn on

Press and Hold for 3s to turn off

# Clothing Operation Guide Body Warmer

- 1 Insert power cable with battery DC output
- One Press battery power button to activate
- To turn on / off Body warmer, Long press for 3s until LED turn on / off

## Clothing Operation Guide Body Warmer & Hand Warmer

- 1 Insert power button with battery DC output
- ② One Press battery power button to activate
- To turn on / off Body warmer, Long press for 3s until LED turn on / off
- To turn on / off Hand warmer, Long press for 3s until LED turn on /off

# Clothing Operation Guide Body Warmer & Neck Warmer

- 1 Insert power button with battery DC output
- ② One Press battery power button to activate
- To turn on / off Body warmer, Long press for 3s until LED turn on / off
- To turn on / off Neck warmer, Long press for 3s until LED turn on /off