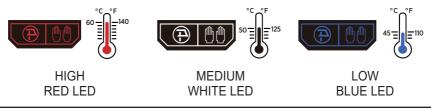

# What Does The LED Power Indicator Light Mean?

#### **How to Adjust Heating Levels?**

The heating level can be adjusted by pressing the power button. Each press will cycle through 3 heating levels, high, medium and low, that mean different temperature settings.