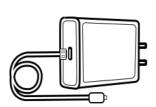

### How to Charge The Battery?

- ① Connect the adapter with socket
- 2 Put the cable inside type-c input
- When battery is charging, the LED power indicator light will keep blinking.

### Package Includes

Heated Gear X 1

Ptahdus Charger X 1

Instruction X 1

Battery X 1