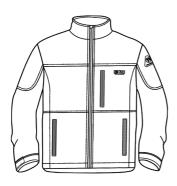

### **Difference On Heating Areas**

# Clothing Operation Guide Body Warmer

- 1 Insert power cable with battery DC output
- One Press battery power button to activate
- To turn on / off Body warmer, Long press for 3s until LED turn on / off

## Clothing Operation Guide Body Warmer & Hand Warmer

- 1 Insert power button with battery DC output
- ② One Press battery power button to activate
- To turn on / off Body warmer, Long press for 3s until LED turn on / off
- To turn on / off Hand warmer, Long press for 3s until LED turn on /off

# Clothing Operation Guide Body Warmer & Neck Warmer

- 1 Insert power button with battery DC output
- ② One Press battery power button to activate
- To turn on / off Body warmer, Long press for 3s until LED turn on / off
- To turn on / off Neck warmer, Long press for 3s until LED turn on /off