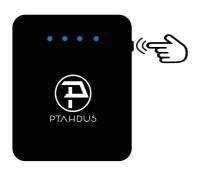

## How to Turn On and Turn Off The Battery?

When user click once the side right power button, the battery will be activated. If user want to turn the battery off, user needs to press and hold for 3s to turn it off.

One-click to turn on

Press and Hold for 3s to turn off