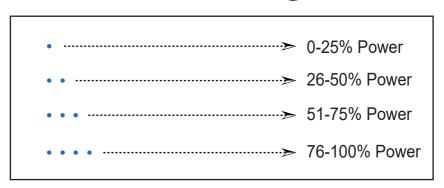

### How to Charge The Battery?



- ① Connect the adapter with socket
- 2 Put the cable inside type-c input
- When battery is charging, the LED power indicator light will keep blinking.

# How Long Will The Battery Fully Charge?

It basically takes 6 hours to fully charge the battery.





# How Can I Know The Battery Is Fully Charged?

When battery is fully charged, the battery will shut off in 20s automatically, because the over- charging protection is triggered.

## How to Turn On and Turn Off The Battery?

When user click once the side right power button, the battery will be activated. If user want to turn the battery off, user needs to press and hold for 3s to turn it off.



One-click to turn on



Press and Hold for 3s to turn off

# What Does The LED Power Indicator Light Mean?



### **Difference On Heating Areas**



# Clothing Operation Guide Body Warmer



- 1 Insert power cable with battery DC output
- One Press battery power button to activate
- To turn on / off Body warmer, Long press for 3s until LED turn on / off

## Clothing Operation Guide Body Warmer & Hand Warmer



- 1 Insert power button with battery DC output
- ② One Press battery power button to activate
- To turn on / off Body warmer, Long press for 3s until LED turn on / off
- To turn on / off Hand warmer, Long press for 3s until LED turn on /off

# Clothing Operation Guide Body Warmer & Neck Warmer



- 1 Insert power button with battery DC output
- ② One Press battery power button to activate
- To turn on / off Body warmer, Long press for 3s until LED turn on / off
- To turn on / off Neck warm