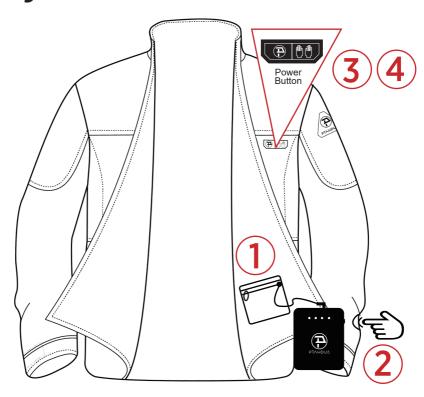

## How to Turn On and Turn Off The Battery?

When user click once the side right power button, the battery will be activated. If user want to turn the battery off, user needs to press and hold for 3s to turn it off.

One-click to turn on

Press and Hold for 3s to turn off

# Clothing Operation Guide Body Warmer

- 1 Insert power cable with battery DC output
- One Press battery power button to activate
- To turn on / off Body warmer, Long press for 3s until LED turn on / off

## Clothing Operation Guide Body Warmer & Hand Warmer

- 1 Insert power button with battery DC output
- ② One Press battery power button to activate
- To turn on / off Body warmer, Long press for 3s until LED turn on / off
- To turn on / off Hand warmer, Long press for 3s until LED turn on /off

# Clothing Operation Guide Body Warmer & Neck Warmer

- 1 Insert power button with battery DC output
- ② One Press battery power button to activate
- To turn on / off Body warmer, Long press for 3s until LED turn on / off
- To turn on / off Neck warmer, Long press for 3s until LED turn on /off