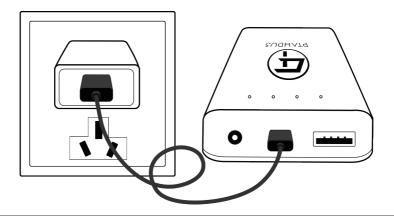

### How to Charge The Battery?

- ① Connect the adapter with socket
- 2 Put the cable inside type-c input
- When battery is charging, the LED power indicator light will keep blinking.