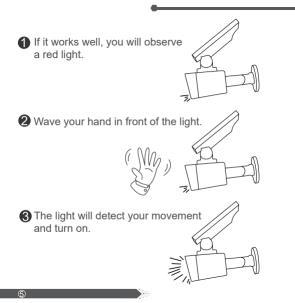

## **Test the Lights**

First thing first, let's check the lights before drill holes and install the lights on the wall.

1. Press and hold the power button for 3 seconds to turn on the lights. You could find the power button on the back of the solar panel.

2. Fully cover the solar panel by putting the solar light upside down on a table.

IMPORTANT: Don't aim the lights towards people or to yourself when you test the lights! Looking directly at the lights from a very short distance may cause eye discomfort!

4. If you don't see any red light, put the lights under the sun for at least 2 hours (4 hours if it's cloudy or even longer for rainy or snowy days) to charge the battery.