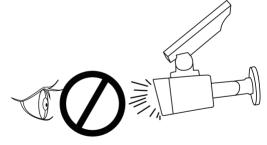

2. Fully cover the solar panel by putting the solar light upside down on a table.

IMPORTANT: Don't aim the lights towards people or to yourself when you test the lights! Looking directly at the lights from a very short distance may cause eye discomfort!