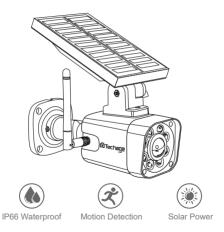

## **User Manual**

Dummy Camera with Solar Powered Flood Light

#### **Technical Data**

| LED Power                   | 5W                  |
|-----------------------------|---------------------|
| LED Luminous Flux           | 800LM               |
| Battery Volume              | 2600mAh             |
| Optimal Working Temperature | 15°F - 140°F        |
| Size                        | 7*3*5 inches        |
| Weight                      | 1.3lb               |
| Waterproof Level            | IP66 (Against heavy |
|                             | rain or snow)       |