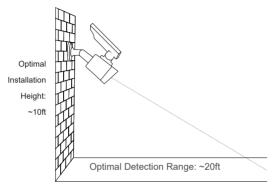

## **Optimal Installation Position**

• Please make sure that the position that you choose for your solar lights can get enough sunshine. The optimal solar recharging time is 4 to 6 hours every day to ensure the best performance at night or during the bad weather days.