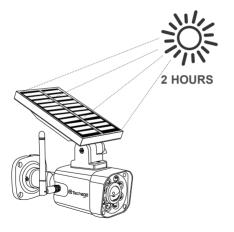

4. If you don't see any red light, put the lights under the sun for at least 2 hours (4 hours if it's cloudy or even longer for rainy or snowy days) to charge the battery.

## **Optimal Installation Position**

• Please make sure that the position that you choose for your solar lights can get enough sunshine. The optimal solar recharging time is 4 to 6 hours every day to ensure the best performance at night or during the bad weather days.