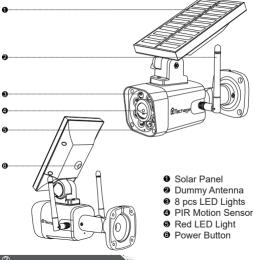

## **User Manual**

Dummy Camera with Solar Powered Flood Light



#### Product Information



(2)

## **Test the Lights**

First thing first, let's check the lights before drill holes and install the lights on the wall.

1. Press and hold the power button for 3 seconds to turn on the lights. You could find the power button on the back of the solar panel.



2. Fully cover the solar panel by putting the solar light upside down on a table.





IMPORTANT: Don't aim the lights towards people or to yourself when you test the lights! Looking directly at the lights from a very short distance may cause eye discomfort!



4. If you don't see any red light, put the lights under the sun for at least 2 hours (4 hours if it's cloudy or even longer for rainy or snowy days) to charge the battery.



## **Optimal Installation Position**



• Please make sure that the position that you choose fo