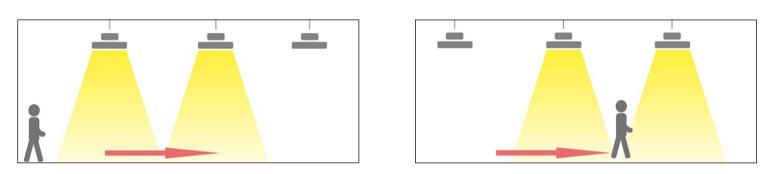

## 03 INDUCTION TIME

Automatic on when motion detected

Automatic off after 30s if no movement