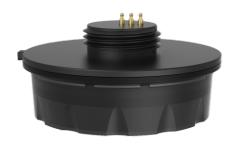

## TECHNICAL DATA

| Operating voltage      | 10.5-15V DC                                         |
|------------------------|-----------------------------------------------------|
| Operating current      | >50mA                                               |
| Output                 | DIM 1-10V                                           |
| Stand-by power         | <0.5W                                               |
| Detection Area         | 25%/50%/75%/100%(Default Max.)                      |
| Hold time              | 5s/30s/1min/3min/5min/10min/20min/30min(Default30s) |
| Stand-by period        | 0s/10s/30s/1min/5min10min/30min/+∞ (Default 0s)     |
| Stand-by dimming level | 10%/20%/30%/50%(Remote Control)                     |
| Microwave frequency    | 5.8GHz±75MHz                                        |
| Microwave power        | <0.3mW                                              |
| Detection angle        | 30°-150°                                            |
| Mounting height        | Max.15m(Ceiling mounted)                            |
| Detection range        | Max.Ø14m(Ceiling mounted)                           |
| Operating temperature  | -40°C~+70°C                                         |
| IP rating              | IP65                                                |

#### O2 PLUG & PLAY