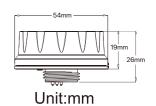

## TECHNICAL DATA

| Operating voltage      | 10.5-15V DC                                         |
|------------------------|-----------------------------------------------------|
| Operating current      | >50mA                                               |
| Output                 | DIM 1-10V                                           |
| Stand-by power         | <0.5W                                               |
| Detection Area         | 25%/50%/75%/100%(Default Max.)                      |
| Hold time              | 5s/30s/1min/3min/5min/10min/20min/30min(Default30s) |
| Stand-by period        | 0s/10s/30s/1min/5min10min/30min/+∞ (Default 0s)     |
| Stand-by dimming level | 10%/20%/30%/50%(Remote Control)                     |
| Microwave frequency    | 5.8GHz±75MHz                                        |
| Microwave power        | <0.3mW                                              |
| Detection angle        | 30°-150°                                            |
| Mounting height        | Max.15m(Ceiling mounted)                            |
| Detection range        | Max.Ø14m(Ceiling mounted)                           |
| Operating temperature  | -40°C~+70°C                                         |
| IP rating              | IP65                                                |