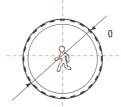

# RADAR-MS 15M highbay























On/off control

10-15M Highbay

Stand-by period

Stand-by dimming level

Remote control setting

Detection area

Hold time

## TECHNICAL DATA

| Operating voltage      | 10.5-15V DC                                         |
|------------------------|-----------------------------------------------------|
| Operating current      | >50mA                                               |
| Output                 | DIM 1-10V                                           |
| Stand-by power         | <0.5W                                               |
| Detection Area         | 25%/50%/75%/100%(Default Max.)                      |
| Hold time              | 5s/30s/1min/3min/5min/10min/20min/30min(Default30s) |
| Stand-by period        | 0s/10s/30s/1min/5min10min/30min/+∞ (Default 0