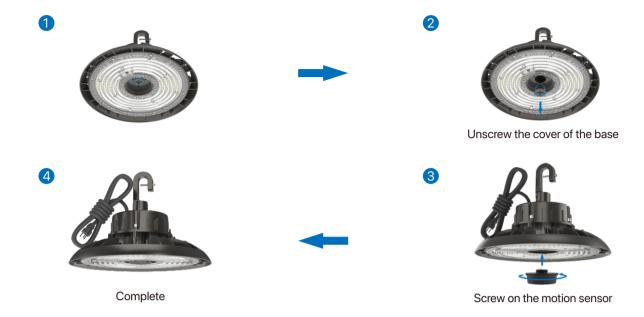

5min10min/30min/+∞ (Default 0s)     |
| Stand-by dimming level | 10%/20%/30%/50%(Remote Control)                     |
| Microwave frequency    | 5.8GHz±75MHz                                        |
| Microwave power        | <0.3mW                                              |
| Detection angle        | 30°-150°                                            |
| Mounting height        | Max.15m(Ceiling mounted)                            |
| Detection range        | Max.Ø14m(Ceiling mounted)                           |
| Operating temperature  | -40°C~+70°C                                         |
| IP rating              | IP65                                                |

Note: Motion sensor setting and dimming setting please refer to remote control RADAR-MS-RC

#### O2 PLUG & PLAY



## 03 INDUCTION TIME



Automatic on when motion detected

Automatic off after 30s if no movement

### 04 DETECTION COVERAGE