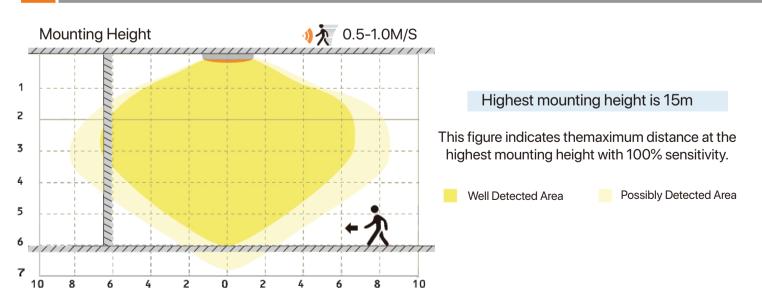

### 04 DETECTION COVERAGE

## TECHNICAL DATA

| Operating voltage      | 10.5-15V DC                                         |
|------------------------|-----------------------------------------------------|
| Operating current      | >50mA                                               |
| Output                 | DIM 1-10V                                           |
| Stand-by power         | <0.5W                                               |
| Detection Area         | 25%/50%/75%/100%(Default Max.)                      |
| Hold time              | 5s/30s/1min/3min/5min/10min/20min/30min(Default30s) |
| Stand-by period        | 0s/10s/30s/1min/5min10min/30min/+∞ (Default 0s)     |
| Stand-by dimming level | 10%/20%/30%/50%(Remote Control)                     |
| Microwave frequency    | 5.8GHz±75MHz                                        |
| Microwave power        | <0.3mW                                              |
| Detection angle        | 30°-150°                                            |
| Mounting height        | Max.15m(Ceiling mounted)                            |
| Detection range        | Max.Ø14m(Ceiling mounted)                           |
| Operating temperature  | -40°C~+70°C                                         |
| IP rating              | IP65                                                |