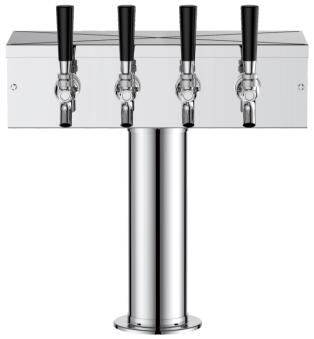

# **PEDESTAL SINGLE TOWER**

The "Pedestal Single Tower" Professionally crafted with a 304 S.S, but not just on the outside. We also utilize a 304 Stainless Steel Tube for the circulation of your beverages. This ensures that your beverage is of quality with each and every pour; leaving you with an untainted beverage.

### **SPECIFICATIONS**

| Part No.           | Body Material | Surface  | Faucets | Thread               | Hose           | Dispense System               | LED Lights Option | Each             |
|--------------------|---------------|----------|---------|----------------------|----------------|-------------------------------|-------------------|------------------|
| 1044461<br>1044402 | 304 S.S       | Polished | 3       | G5/8<br>1-1/8-18UNEF | 304 S.S<br>PVC | Glycol Cooling<br>Air Cooling | Not Included      | 610.00<br>375.00 |