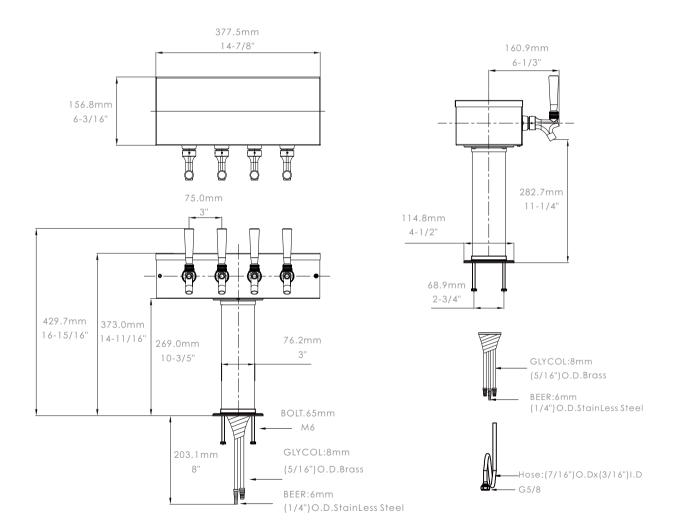

| Hose           | Dispense System               | LED Lights Option | Each             |
|--------------------|---------------|----------|---------|----------------------|----------------|-------------------------------|-------------------|------------------|
| 1044461<br>1044402 | 304 S.S       | Polished | 3       | G5/8<br>1-1/8-18UNEF | 304 S.S<br>PVC | Glycol Cooling<br>Air Cooling | Not Included      | 610.00<br>375.00 |

### **PACKING INFORMATION**

| N.W Unit   |         |                             | G.W Box |       |  |
|------------|---------|-----------------------------|---------|-------|--|
| (kg) (ibs) | Pcs/Ctn | Box Dimension               | (kg)    | (ibs) |  |
| 4.60 10.12 | 1       | 169/16" Lx169/16" Wx77/8" H | 5.17    | 11.39 |  |

#### **DIMENSIONS:**