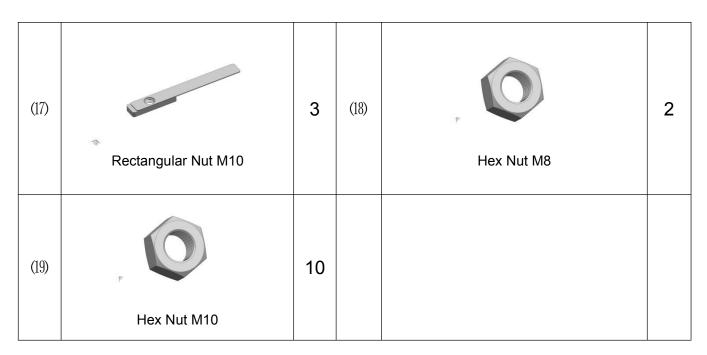

# 2)Listing:

| No. | Name                | PC<br>S | No. | Name                 | PC<br>S |
|-----|---------------------|---------|-----|----------------------|---------|
| (1) | Pedals(Symmetrical) | 1       | (2) | Left Motor's Bracket | 1       |
| (3) | Right Motor Bracket | 1       | (4) | Left Front Bracket   | 1       |