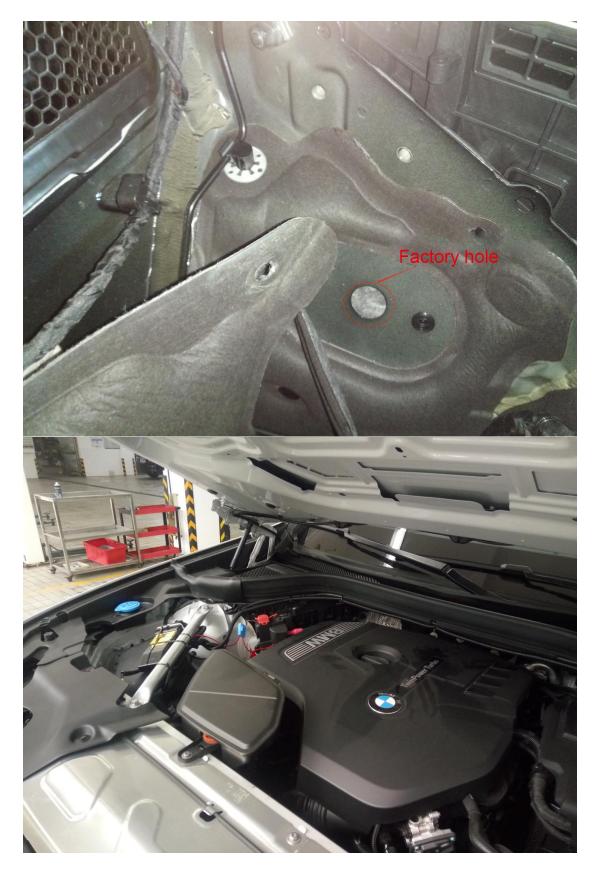

## 1.Manual

2.Remove the guard plate of car chassis and find out factory holes.And then remove the rubber plugs and rivets of these holes.Please don't tighten all screws firstly.

#### (1) Car Chassis Manual:

(2) Install Brackets:Remove the guard plate of chassis and corresponding rivets of car respectively.Then install corresponding brackets with T-screws.