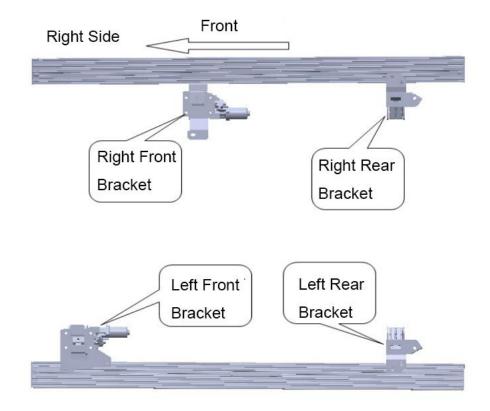

#### (1) Car Chassis Manual:

(2) Install Brackets:Remove the guard plate of chassis and corresponding rivets of car respectively.Then install corresponding brackets with T-screws.