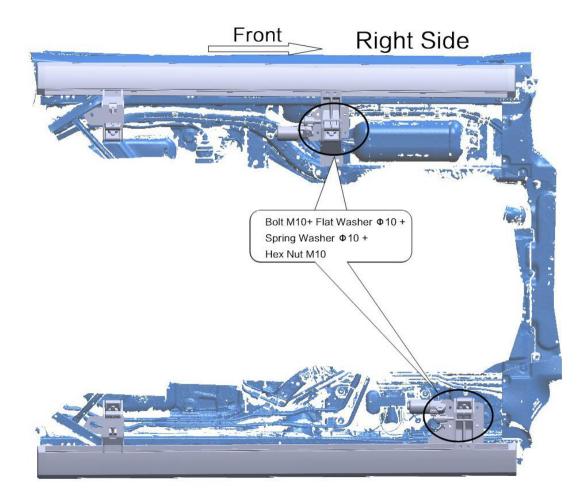

## (3) Fix pedals

After installing the fixed brackets, please fix the motor brackets to fixed brackets with Bolt M10, Flat Wsher  $\Phi$ 10, Spring Washer  $\Phi$ 10 and Hex Nut M10. And then fix pedals to the motor brackets with Hex Nut M8.