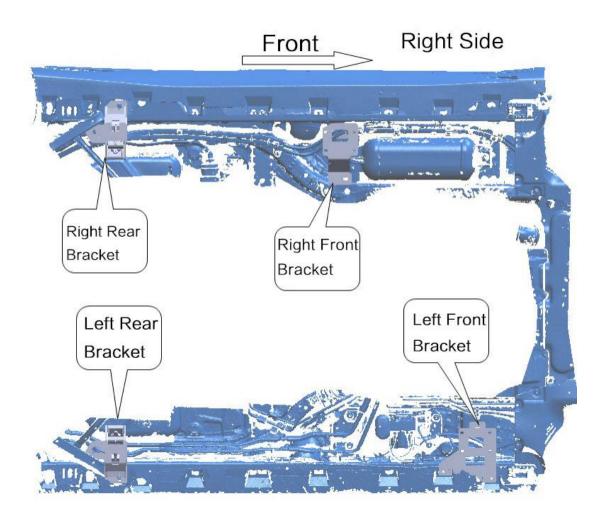

#### (1) Car Chassis Manual:

(2) Install Brackets:Remove the guard plate of chassis and corresponding rivets of car respectively.Then install corresponding brackets with T-screws.

## (3) Fix pedals

After installing the fixed brackets, please fix the motor brackets to fixed brackets with Bolt M10, Flat Wsher  $\Phi$ 10, Spring Washer  $\Phi$ 10 and Hex Nut M10. And then fix pedals to the motor brackets with Hex Nut M8.