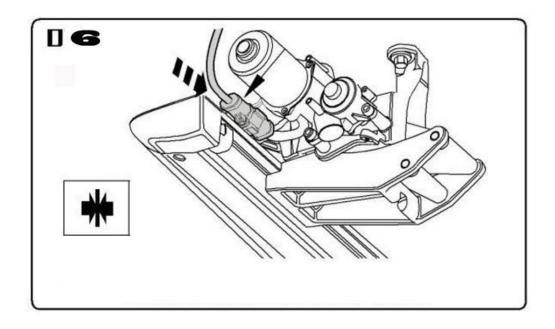

#### (1) Car Chassis Manual:

(2) Install Brackets:Remove the guard plate of chassis and corresponding rivets of car respectively.Then install corresponding brackets with T-screws.

## (3) Fix pedals

After installing the fixed brackets, please fix the motor brackets to fixed brackets with Bolt M10, Flat Wsher  $\Phi$ 10, Spring Washer  $\Phi$ 10 and Hex Nut M10. And then fix pedals to the motor brackets with Hex Nut M8.