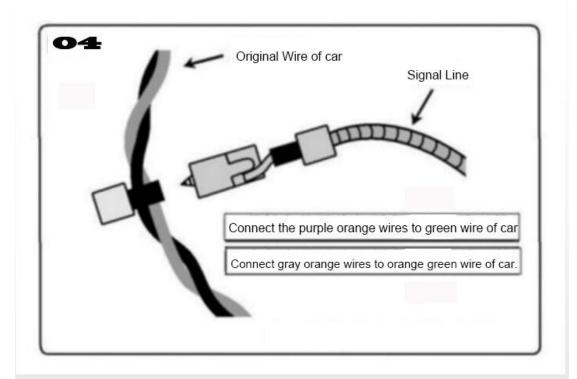

## (3) Fix pedals

After installing the fixed brackets, please fix the motor brackets to fixed brackets with Bolt M10, Flat Wsher  $\Phi$ 10, Spring Washer  $\Phi$ 10 and Hex Nut M10. And then fix pedals to the motor brackets with Hex Nut M8.