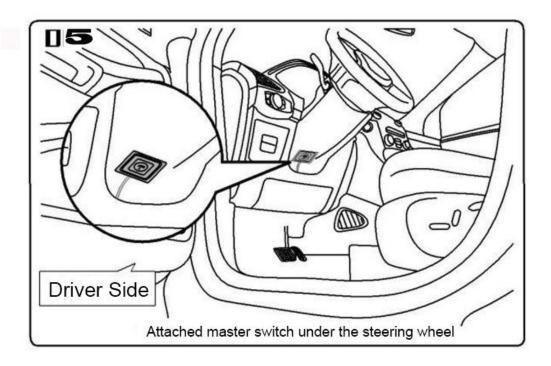

## 1.Manual

2.Remove the guard plate of car chassis and find out factory holes.And then remove the rubber plugs and rivets of these holes.Please don't tighten all screws firstly.