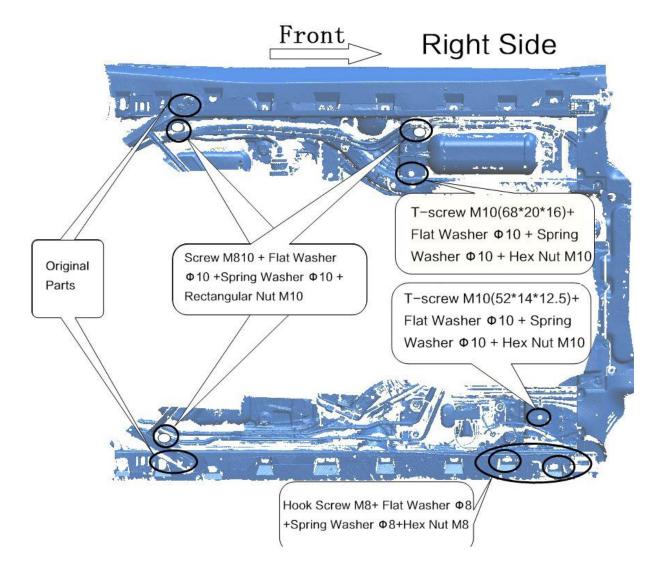

## 1.Manual

2.Remove the guard plate of car chassis and find out factory holes.And then remove the rubber plugs and rivets of these holes.Please don't tighten all screws firstly.

#### (1) Car Chassis Manual:

(2) Install Brackets:Remove the guard plate of chassis and corresponding rivets of car respectively.Then install corresponding brackets with T-screws.

## (3) Fix pedals

After installing the fixed brackets, please fix the motor brackets to fixed brackets with Bolt M10, Flat Wsher  $\Phi$ 10, Spring Washer  $\Phi$ 10 and Hex Nut M10. And then fix pedals to the motor brackets with Hex Nut M8.