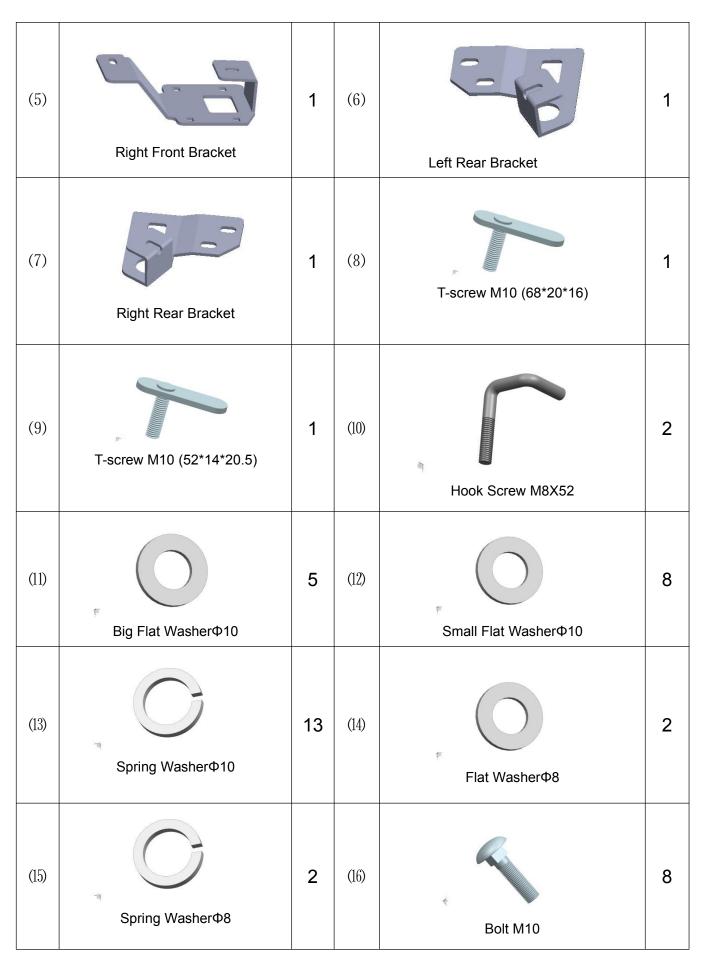

# 2)Listing:

| No. | Name                | PC<br>S | No. | Name                 | PC<br>S |
|-----|---------------------|---------|-----|----------------------|---------|
| (1) | Pedals(Symmetrical) | 1       | (2) | Left Motor's Bracket | 1       |
| (3) | Right Motor Bracket | 1       | (4) | Left Front Bracket   | 1       |