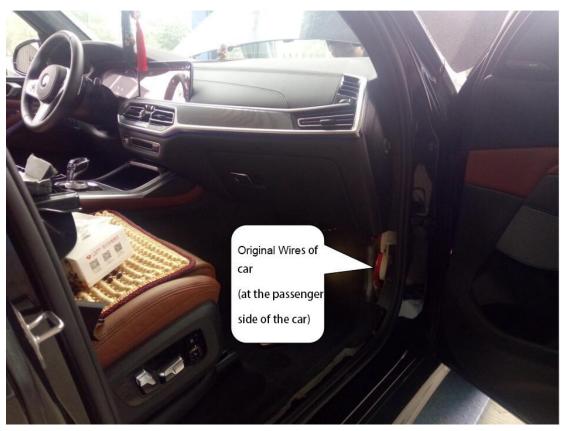

## (3) Fix pedals

After installing the fixed brackets, please fix the motor brackets to fixed brackets with Bolt M10, Flat Wsher  $\Phi$ 10, Spring Washer  $\Phi$ 10 and Hex Nut M10. And then fix pedals to the motor brackets with Hex Nut M8.