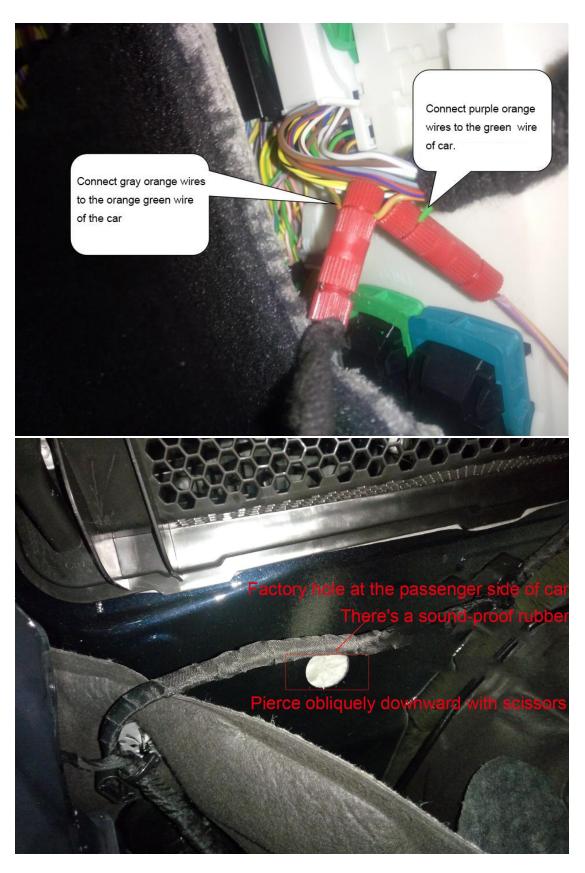

## 1.Manual

2.Remove the guard plate of car chassis and find out factory holes.And then remove the rubber plugs and rivets of these holes.Please don't tighten all screws firstly.

#### (1) Car Chassis Manual:

(2) Install Brackets:Remove the guard plate of chassis and corresponding rivets of car respectively.Then install corresponding brackets with T-screws.